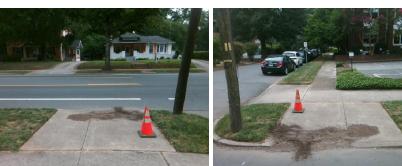

## Access Compliance Report Public Rights-of-Way (Curb Ramps)

Intersection ID: 14923 Main Street: EAST\_BV Cross Street: EWING\_AV Location: W

ADA ID: F9746052F641 Ramp Type: Perp Initial Pass/Fail: Fail Overall Compliance: No Severity Score: 12.5

## Field Measurements/Component Compliance

Street 1 Name EAST BV
Stop Condition-Street 2 None
Street 2 Name N/A
Stop Condition-Street 1 N/A

| Possible Solutions:           | Co  |
|-------------------------------|-----|
| Remove & Replace Entire Ramp. | N/A |
|                               | Yes |
|                               | N/A |
|                               | N/A |
|                               | N/A |
|                               | N/A |
| Surveyor Notes:               | N/A |
| N/A                           | N/A |
|                               | N/A |
|                               | N/A |
|                               | N/A |
| PROW/ADA:                     | N/A |
| Not Found, R304.5.3           | N/A |
|                               | N/A |
|                               | N/A |
|                               | N/A |
|                               |     |