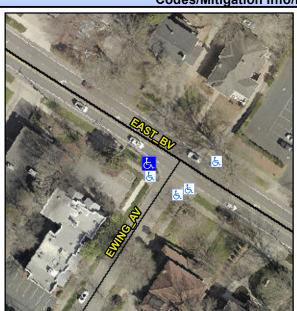

## Access Compliance Report Public Rights-of-Way (Curb Ramps)

Intersection ID: 14923 Main Street: EAST\_BV Cross Street: EWING\_AV Location: W

ADA ID: F9746052F641 Ramp Type: Perp Initial Pass/Fail: Fail Overall Compliance: No Severity Score: 12.5

## Field Measurements/Component Compliance

Street 1 Name EAST BV
Stop Condition-Street 2 None
Street 2 Name N/A
Stop Condition-Street 1 N/A

| Possible Solutions:           | Co  |
|-------------------------------|-----|
| Remove & Replace Entire Ramp. | N/A |
|                               | Yes |
|                               | N/A |
|                               | N/A |
|                               | N/A |
|                               | N/A |
| Surveyor Notes:               | N/A |
| N/A                           | N/A |
|                               | N/A |
|                               | N/A |
|                               | N/A |
| PROW/ADA:                     | N/A |
| Not Found, R304.5.3           | N/A |
|                               | N/A |
|                               | N/A |
|                               | N/A |
|                               |     |