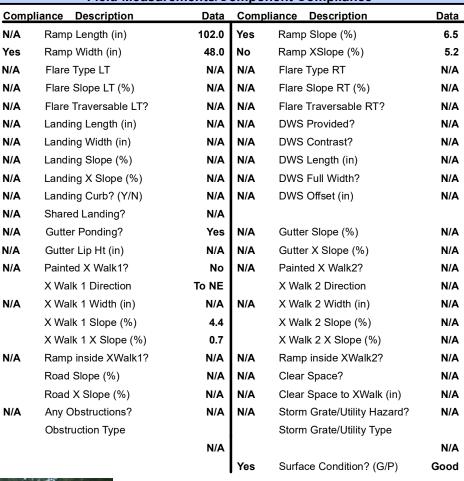

## Field Measurements/Component Compliance

Street 1 Name EAST BV
Stop Condition-Street 2 None
Street 2 Name N/A
Stop Condition-Street 1 N/A

| Possible Solutions:           | Co  |
|-------------------------------|-----|
| Remove & Replace Entire Ramp. | N/A |
|                               | Yes |
|                               | N/A |
|                               | N/A |
|                               | N/A |
|                               | N/A |
| Surveyor Notes:               | N/A |
| N/A                           | N/A |
|                               | N/A |
|                               | N/A |
|                               | N/A |
| PROW/ADA:                     | N/A |
| Not Found, R304.5.3           | N/A |
|                               | N/A |
|                               | N/A |
|                               | N/A |
|                               |     |