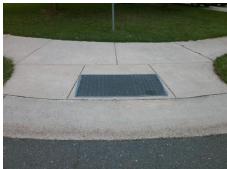

Surveyor Notes:

N/A

PROW/ADA:

Not Found, R304.5.1

RD

| Comp | liance Description    | Data | Comp | liance | Description             | Data |
|------|-----------------------|------|------|--------|-------------------------|------|
| N/A  | Ramp Length (in)      | 44.0 | Yes  | Ramp   | Slope (%)               | 5.3  |
| No   | Ramp Width (in)       | 45.5 | Yes  | Ramp   | XSlope (%)              | 1.4  |
| N/A  | Flare Type LT         | N/A  | N/A  | Flare  | Type RT                 | N/A  |
| N/A  | Flare Slope LT (%)    | N/A  | N/A  | Flare  | Slope RT (%)            | N/A  |
| N/A  | Flare Traversable LT? | N/A  | N/A  | Flare  | Traversable RT?         | N/A  |
| N/A  | Landing Length (in)   | N/A  | N/A  | DWS    | Provided?               | N/A  |
| N/A  | Landing Width (in)    | N/A  | N/A  | DWS    | Contrast?               | N/A  |
| N/A  | Landing Slope (%)     | N/A  | N/A  | DWS    | Length (in)             | N/A  |
| N/A  | Landing X Slope (%)   | N/A  | N/A  | DWS    | Full Width?             | N/A  |
| N/A  | Landing Curb? (Y/N)   | N/A  | N/A  | DWS    | Offset (in)             | N/A  |
| N/A  | Shared Landing?       | N/A  |      |        |                         |      |
| N/A  | Gutter Ponding?       | N/A  | N/A  | Gutte  | r Slope (%)             | N/A  |
| N/A  | Gutter Lip Ht (in)    | N/A  | N/A  | Gutte  | er X Slope (%)          | N/A  |
| N/A  | Painted X Walk1?      | No   | N/A  | Paint  | ed X Walk2?             | No   |
|      | X Walk 1 Direction    | To S |      | X Wa   | lk 2 Direction          | To E |
| N/A  | X Walk 1 Width (in)   | N/A  | N/A  | X Wa   | lk 2 Width (in)         | N/A  |
|      | X Walk 1 Slope (%)    | 3.1  |      | X Wa   | lk 2 Slope (%)          | 2.8  |
|      | X Walk 1 X Slope (%)  | 2.0  |      | X Wa   | lk 2 X Slope (%)        | 1.9  |
| N/A  | Ramp inside XWalk1?   | N/A  | N/A  | Ram    | inside XWalk2?          | N/A  |
|      | Road Slope (%)        | 2.1  | N/A  | Clear  | Space?                  | N/A  |
|      | Road X Slope (%)      | 1.3  | N/A  | Clear  | Space to XWalk (in)     | N/A  |
| N/A  | Any Obstructions?     | N/A  | N/A  | Storn  | n Grate/Utility Hazard? | N/A  |
|      | Obstruction Type      |      |      | Storn  | n Grate/Utility Type    |      |
|      |                       | N/A  |      |        |                         | N/A  |