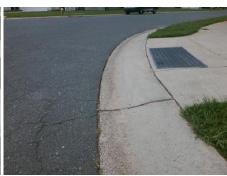

Surveyor Notes:

N/A

PROW/ADA:

Not Found, R304.5.1

RD

| Comp | liance Description    | Data | Comp | liance | Description             | Data |
|------|-----------------------|------|------|--------|-------------------------|------|
| N/A  | Ramp Length (in)      | 44.0 | Yes  | Ramp   | Slope (%)               | 5.3  |
| No   | Ramp Width (in)       | 45.5 | Yes  | Ramp   | XSlope (%)              | 1.4  |
| N/A  | Flare Type LT         | N/A  | N/A  | Flare  | Type RT                 | N/A  |
| N/A  | Flare Slope LT (%)    | N/A  | N/A  | Flare  | Slope RT (%)            | N/A  |
| N/A  | Flare Traversable LT? | N/A  | N/A  | Flare  | Traversable RT?         | N/A  |
| N/A  | Landing Length (in)   | N/A  | N/A  | DWS    | Provided?               | N/A  |
| N/A  | Landing Width (in)    | N/A  | N/A  | DWS    | Contrast?               | N/A  |
| N/A  | Landing Slope (%)     | N/A  | N/A  | DWS    | Length (in)             | N/A  |
| N/A  | Landing X Slope (%)   | N/A  | N/A  | DWS    | Full Width?             | N/A  |
| N/A  | Landing Curb? (Y/N)   | N/A  | N/A  | DWS    | Offset (in)             | N/A  |
| N/A  | Shared Landing?       | N/A  |      |        |                         |      |
| N/A  | Gutter Ponding?       | N/A  | N/A  | Gutte  | r Slope (%)             | N/A  |
| N/A  | Gutter Lip Ht (in)    | N/A  | N/A  | Gutte  | er X Slope (%)          | N/A  |
| N/A  | Painted X Walk1?      | No   | N/A  | Paint  | ed X Walk2?             | No   |
|      | X Walk 1 Direction    | To S |      | X Wa   | lk 2 Direction          | To E |
| N/A  | X Walk 1 Width (in)   | N/A  | N/A  | X Wa   | lk 2 Width (in)         | N/A  |
|      | X Walk 1 Slope (%)    | 3.1  |      | X Wa   | lk 2 Slope (%)          | 2.8  |
|      | X Walk 1 X Slope (%)  | 2.0  |      | X Wa   | lk 2 X Slope (%)        | 1.9  |
| N/A  | Ramp inside XWalk1?   | N/A  | N/A  | Ram    | inside XWalk2?          | N/A  |
|      | Road Slope (%)        | 2.1  | N/A  | Clear  | Space?                  | N/A  |
|      | Road X Slope (%)      | 1.3  | N/A  | Clear  | Space to XWalk (in)     | N/A  |
| N/A  | Any Obstructions?     | N/A  | N/A  | Storn  | n Grate/Utility Hazard? | N/A  |
|      | Obstruction Type      |      |      | Storn  | n Grate/Utility Type    |      |
|      |                       | N/A  |      |        |                         | N/A  |