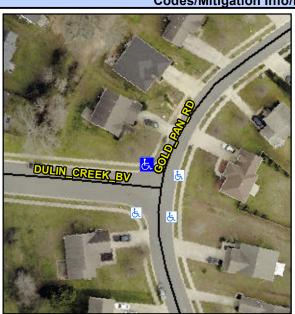

## Access Compliance Report Public Rights-of-Way (Curb Ramps)

Intersection ID: 30341 Main Street: DULIN\_CREEK\_BV Cross Street: GOLD\_PAN\_RD Location: NW

ADA ID: F97C423817A7 Ramp Type: PerpDiag Initial Pass/Fail: Fail Overall Compliance: No Severity Score: 8.75

## Field Measurements/Component Compliance

Stop Condition-Street 2 Street 2 Name Stop Condition-Street 1

Street 1 Name

DULIN CREEK BV StopSign GOLD PAN RD None Possible Solutions:

Remove & Replace Curb Ramp With Two New Directional Ramps or Equivalent.