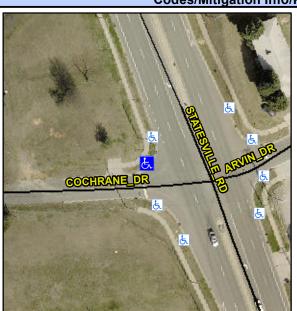

## **Access Compliance Report Public Rights-of-Way** (Curb Ramps)

Intersection ID: 6640 Main Street: ARVIN DR Cross Street: COCHRANE\_DR Location: NW ADA ID: F97FF415095C Ramp Type: Perp Initial Pass/Fail: Fail **Overall Compliance: No Severity Score:** 30

**Codes/Mitigation Info/Possible Solution** 

**COCHRANE DR** Street 1 Name Stop Condition-Street 2 StopSign Street 2 Name N/A Stop Condition-Street 1 N/A

Possible Solutions: Remove & Replace Entire Ramp. Surveyor Notes: N/A PROW/ADA: Not Found, R304.5.1, R304.2.2