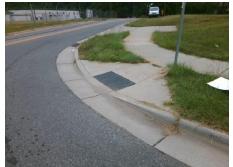

## **Access Compliance Report Public Rights-of-Way** (Curb Ramps)

Intersection ID: 6640 Main Street: ARVIN DR Cross Street: COCHRANE\_DR Location: NW ADA ID: F97FF415095C Ramp Type: Perp Initial Pass/Fail: Fail **Overall Compliance: No Severity Score:** 30

Total Cost: 1850.00

| Field Measurements/Component Compliance |                       |      |      |                             |      |
|-----------------------------------------|-----------------------|------|------|-----------------------------|------|
| Compliance Description                  |                       | Data | Comp | liance Description          | Data |
| N/A                                     | Ramp Length (in)      | 72.5 | No   | Ramp Slope (%)              | 8.7  |
| No                                      | Ramp Width (in)       | 33.5 | Yes  | Ramp XSlope (%)             | 1.7  |
| N/A                                     | Flare Type LT         | N/A  | N/A  | Flare Type RT               | N/A  |
| N/A                                     | Flare Slope LT (%)    | N/A  | N/A  | Flare Slope RT (%)          | N/A  |
| N/A                                     | Flare Traversable LT? | N/A  | N/A  | Flare Traversable RT?       | N/A  |
| N/A                                     | Landing Length (in)   | N/A  | N/A  | DWS Provided?               | N/A  |
| N/A                                     | Landing Width (in)    | N/A  | N/A  | DWS Contrast?               | N/A  |
| N/A                                     | Landing Slope (%)     | N/A  | N/A  | DWS Length (in)             | N/A  |
| N/A                                     | Landing X Slope (%)   | N/A  | N/A  | DWS Full Width?             | N/A  |
| N/A                                     | Landing Curb? (Y/N)   | N/A  | N/A  | DWS Offset (in)             | N/A  |
| N/A                                     | Shared Landing?       | N/A  |      |                             |      |
| N/A                                     | Gutter Ponding?       | N/A  | N/A  | Gutter Slope (%)            | N/A  |
| N/A                                     | Gutter Lip Ht (in)    | N/A  | N/A  | Gutter X Slope (%)          | N/A  |
| N/A                                     | Painted X Walk1?      | No   | N/A  | Painted X Walk2?            | N/A  |
|                                         | X Walk 1 Direction    | To S |      | X Walk 2 Direction          | N/A  |
| N/A                                     | X Walk 1 Width (in)   | N/A  | N/A  | X Walk 2 Width (in)         | N/A  |
|                                         | X Walk 1 Slope (%)    | 1.8  |      | X Walk 2 Slope (%)          | N/A  |
|                                         | X Walk 1 X Slope (%)  | 0.4  |      | X Walk 2 X Slope (%)        | N/A  |
| N/A                                     | Ramp inside XWalk1?   | N/A  | N/A  | Ramp inside XWalk2?         | N/A  |
|                                         | Road Slope (%)        | N/A  | N/A  | Clear Space?                | N/A  |
|                                         | Road X Slope (%)      | N/A  | N/A  | Clear Space to XWalk (in)   | N/A  |
| N/A                                     | Any Obstructions?     | N/A  | N/A  | Storm Grate/Utility Hazard? | N/A  |
|                                         | Obstruction Type      |      |      | Storm Grate/Utility Type    |      |
|                                         |                       | N/A  |      |                             | N/A  |
|                                         |                       |      | Yes  | Surface Condition? (G/P)    | Good |
| Cochráne »!!                            |                       |      |      |                             |      |