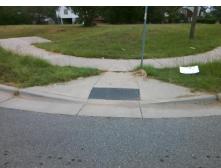

## **Access Compliance Report Public Rights-of-Way** (Curb Ramps)

Intersection ID: 6640 Main Street: ARVIN DR Cross Street: COCHRANE\_DR Location: NW ADA ID: F97FF415095C Ramp Type: Perp Initial Pass/Fail: Fail **Overall Compliance: No Severity Score:** 30

Total Cost: 1850.00

| Field Measurements/Component Compliance |                       |      |      |                             |      |
|-----------------------------------------|-----------------------|------|------|-----------------------------|------|
| Compliance Description                  |                       | Data | Comp | liance Description          | Data |
| N/A                                     | Ramp Length (in)      | 72.5 | No   | Ramp Slope (%)              | 8.7  |
| No                                      | Ramp Width (in)       | 33.5 | Yes  | Ramp XSlope (%)             | 1.7  |
| N/A                                     | Flare Type LT         | N/A  | N/A  | Flare Type RT               | N/A  |
| N/A                                     | Flare Slope LT (%)    | N/A  | N/A  | Flare Slope RT (%)          | N/A  |
| N/A                                     | Flare Traversable LT? | N/A  | N/A  | Flare Traversable RT?       | N/A  |
| N/A                                     | Landing Length (in)   | N/A  | N/A  | DWS Provided?               | N/A  |
| N/A                                     | Landing Width (in)    | N/A  | N/A  | DWS Contrast?               | N/A  |
| N/A                                     | Landing Slope (%)     | N/A  | N/A  | DWS Length (in)             | N/A  |
| N/A                                     | Landing X Slope (%)   | N/A  | N/A  | DWS Full Width?             | N/A  |
| N/A                                     | Landing Curb? (Y/N)   | N/A  | N/A  | DWS Offset (in)             | N/A  |
| N/A                                     | Shared Landing?       | N/A  |      |                             |      |
| N/A                                     | Gutter Ponding?       | N/A  | N/A  | Gutter Slope (%)            | N/A  |
| N/A                                     | Gutter Lip Ht (in)    | N/A  | N/A  | Gutter X Slope (%)          | N/A  |
| N/A                                     | Painted X Walk1?      | No   | N/A  | Painted X Walk2?            | N/A  |
|                                         | X Walk 1 Direction    | To S |      | X Walk 2 Direction          | N/A  |
| N/A                                     | X Walk 1 Width (in)   | N/A  | N/A  | X Walk 2 Width (in)         | N/A  |
|                                         | X Walk 1 Slope (%)    | 1.8  |      | X Walk 2 Slope (%)          | N/A  |
|                                         | X Walk 1 X Slope (%)  | 0.4  |      | X Walk 2 X Slope (%)        | N/A  |
| N/A                                     | Ramp inside XWalk1?   | N/A  | N/A  | Ramp inside XWalk2?         | N/A  |
|                                         | Road Slope (%)        | N/A  | N/A  | Clear Space?                | N/A  |
|                                         | Road X Slope (%)      | N/A  | N/A  | Clear Space to XWalk (in)   | N/A  |
| N/A                                     | Any Obstructions?     | N/A  | N/A  | Storm Grate/Utility Hazard? | N/A  |
|                                         | Obstruction Type      |      |      | Storm Grate/Utility Type    |      |
|                                         |                       | N/A  |      |                             | N/A  |
|                                         |                       |      | Yes  | Surface Condition? (G/P)    | Good |
| Cochráne »!!                            |                       |      |      |                             |      |