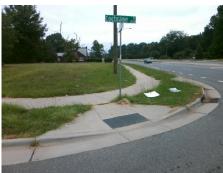

## **Access Compliance Report Public Rights-of-Way** (Curb Ramps)

Intersection ID: 6640 Main Street: ARVIN DR Cross Street: COCHRANE\_DR Location: NW ADA ID: F97FF415095C Ramp Type: Perp Initial Pass/Fail: Fail **Overall Compliance: No Severity Score:** 30

Total Cost: 1850.00

| Field Measurements/Component Compliance |                       |      |      |                             |      |
|-----------------------------------------|-----------------------|------|------|-----------------------------|------|
| Compliance Description                  |                       | Data | Comp | liance Description          | Data |
| N/A                                     | Ramp Length (in)      | 72.5 | No   | Ramp Slope (%)              | 8.7  |
| No                                      | Ramp Width (in)       | 33.5 | Yes  | Ramp XSlope (%)             | 1.7  |
| N/A                                     | Flare Type LT         | N/A  | N/A  | Flare Type RT               | N/A  |
| N/A                                     | Flare Slope LT (%)    | N/A  | N/A  | Flare Slope RT (%)          | N/A  |
| N/A                                     | Flare Traversable LT? | N/A  | N/A  | Flare Traversable RT?       | N/A  |
| N/A                                     | Landing Length (in)   | N/A  | N/A  | DWS Provided?               | N/A  |
| N/A                                     | Landing Width (in)    | N/A  | N/A  | DWS Contrast?               | N/A  |
| N/A                                     | Landing Slope (%)     | N/A  | N/A  | DWS Length (in)             | N/A  |
| N/A                                     | Landing X Slope (%)   | N/A  | N/A  | DWS Full Width?             | N/A  |
| N/A                                     | Landing Curb? (Y/N)   | N/A  | N/A  | DWS Offset (in)             | N/A  |
| N/A                                     | Shared Landing?       | N/A  |      |                             |      |
| N/A                                     | Gutter Ponding?       | N/A  | N/A  | Gutter Slope (%)            | N/A  |
| N/A                                     | Gutter Lip Ht (in)    | N/A  | N/A  | Gutter X Slope (%)          | N/A  |
| N/A                                     | Painted X Walk1?      | No   | N/A  | Painted X Walk2?            | N/A  |
|                                         | X Walk 1 Direction    | To S |      | X Walk 2 Direction          | N/A  |
| N/A                                     | X Walk 1 Width (in)   | N/A  | N/A  | X Walk 2 Width (in)         | N/A  |
|                                         | X Walk 1 Slope (%)    | 1.8  |      | X Walk 2 Slope (%)          | N/A  |
|                                         | X Walk 1 X Slope (%)  | 0.4  |      | X Walk 2 X Slope (%)        | N/A  |
| N/A                                     | Ramp inside XWalk1?   | N/A  | N/A  | Ramp inside XWalk2?         | N/A  |
|                                         | Road Slope (%)        | N/A  | N/A  | Clear Space?                | N/A  |
|                                         | Road X Slope (%)      | N/A  | N/A  | Clear Space to XWalk (in)   | N/A  |
| N/A                                     | Any Obstructions?     | N/A  | N/A  | Storm Grate/Utility Hazard? | N/A  |
|                                         | Obstruction Type      |      |      | Storm Grate/Utility Type    |      |
|                                         |                       | N/A  |      |                             | N/A  |
|                                         |                       |      | Yes  | Surface Condition? (G/P)    | Good |
| Cochráne »!!                            |                       |      |      |                             |      |