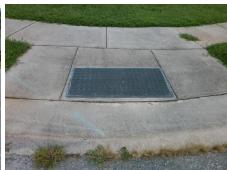

## Field Measurements/Component Compliance

Street 1 Name
Stop Condition-Street 2
Street 2 Name
Stop Condition-Street 1

DULIN CREEK BV None FOX SWAMP RD StopSign

| Possible Solutions:                                                      |
|--------------------------------------------------------------------------|
| Remove & Replace Curb Ramp With Two New Directional Ramps or Equivalent. |
| Surveyor Notes: N/A                                                      |
| PROW/ADA: Not Found, R304.2.1, R304.5.3, R305.2                          |
|                                                                          |

Total Cost: \$ 3200.00

| Field Measurements/Component Compliance |                       |        |                     |                             |      |  |
|-----------------------------------------|-----------------------|--------|---------------------|-----------------------------|------|--|
| Compliance Description Data             |                       | Comp   | oliance Description | Data                        |      |  |
| N/A                                     | Ramp Length (in)      | 50.0   | Yes                 | Ramp Slope (%)              | 5.5  |  |
| Yes                                     | Ramp Width (in)       | 48.0   | Yes                 | Ramp XSlope (%)             | 1.1  |  |
| N/A                                     | Flare Type LT         | Sloped | N/A                 | Flare Type RT               | N/A  |  |
| N/A                                     | Flare Slope LT (%)    | 3.0    | Yes                 | Flare Slope RT (%)          | 4.1  |  |
| N/A                                     | Flare Traversable LT? | Yes    | N/A                 | Flare Traversable RT?       | Yes  |  |
| No                                      | Landing Length (in)   | 44.0   | Yes                 | DWS Provided?               | Yes  |  |
| Yes                                     | Landing Width (in)    | 48.0   | Yes                 | DWS Contrast?               | Yes  |  |
| Yes                                     | Landing Slope (%)     | 1.5    | Yes                 | DWS Length (in)             | 24.0 |  |
| No                                      | Landing X Slope (%)   | 2.6    | Yes                 | DWS Full Width?             | Yes  |  |
| N/A                                     | Landing Curb? (Y/N)   | No     | No                  | DWS Offset (in)             | 3.5  |  |
| N/A                                     | Shared Landing?       | No     |                     |                             |      |  |
| Yes                                     | Gutter Ponding?       | No     | Yes                 | Gutter Slope (%)            | 1.3  |  |
| Yes                                     | Gutter Lip Ht (in)    | 0.0    | Yes                 | Gutter X Slope (%)          | 0.7  |  |
| N/A                                     | Painted X Walk1?      | No     | N/A                 | Painted X Walk2?            | No   |  |
|                                         | X Walk 1 Direction    | To N   |                     | X Walk 2 Direction          | To W |  |
| N/A                                     | X Walk 1 Width (in)   | N/A    | N/A                 | X Walk 2 Width (in)         | N/A  |  |
|                                         | X Walk 1 Slope (%)    | 3.6    |                     | X Walk 2 Slope (%)          | 0.8  |  |
|                                         | X Walk 1 X Slope (%)  | 1.3    |                     | X Walk 2 X Slope (%)        | 2.7  |  |
| N/A                                     | Ramp inside XWalk1?   | N/A    | N/A                 | Ramp inside XWalk2?         | N/A  |  |
|                                         | Road Slope (%)        | 0.5    | N/A                 | Clear Space?                | Yes  |  |
|                                         | Road X Slope (%)      | 3.1    | N/A                 | Clear Space to XWalk (in)   | N/A  |  |
| Yes                                     | Any Obstructions?     | No     | Yes                 | Storm Grate/Utility Hazard? | No   |  |
|                                         | Obstruction Type      |        |                     | Storm Grate/Utility Type    |      |  |
|                                         |                       | N/A    |                     |                             | N/A  |  |
|                                         |                       |        | Yes                 | Surface Condition? (G/P)    | Good |  |