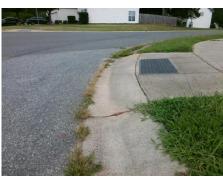

## Field Measurements/Component Compliance

Street 1 Name
Stop Condition-Street 2
Street 2 Name
Stop Condition-Street 1

DULIN CREEK BV None FOX SWAMP RD StopSign

| Possible Solutions:                                                      |
|--------------------------------------------------------------------------|
| Remove & Replace Curb Ramp With Two New Directional Ramps or Equivalent. |
| Surveyor Notes: N/A                                                      |
| PROW/ADA: Not Found, R304.2.1, R304.5.3, R305.2                          |
|                                                                          |

Total Cost: \$ 3200.00

| Field Measurements/Component Compliance |                       |        |                     |                             |      |  |
|-----------------------------------------|-----------------------|--------|---------------------|-----------------------------|------|--|
| Compliance Description Data             |                       | Comp   | oliance Description | Data                        |      |  |
| N/A                                     | Ramp Length (in)      | 50.0   | Yes                 | Ramp Slope (%)              | 5.5  |  |
| Yes                                     | Ramp Width (in)       | 48.0   | Yes                 | Ramp XSlope (%)             | 1.1  |  |
| N/A                                     | Flare Type LT         | Sloped | N/A                 | Flare Type RT               | N/A  |  |
| N/A                                     | Flare Slope LT (%)    | 3.0    | Yes                 | Flare Slope RT (%)          | 4.1  |  |
| N/A                                     | Flare Traversable LT? | Yes    | N/A                 | Flare Traversable RT?       | Yes  |  |
| No                                      | Landing Length (in)   | 44.0   | Yes                 | DWS Provided?               | Yes  |  |
| Yes                                     | Landing Width (in)    | 48.0   | Yes                 | DWS Contrast?               | Yes  |  |
| Yes                                     | Landing Slope (%)     | 1.5    | Yes                 | DWS Length (in)             | 24.0 |  |
| No                                      | Landing X Slope (%)   | 2.6    | Yes                 | DWS Full Width?             | Yes  |  |
| N/A                                     | Landing Curb? (Y/N)   | No     | No                  | DWS Offset (in)             | 3.5  |  |
| N/A                                     | Shared Landing?       | No     |                     |                             |      |  |
| Yes                                     | Gutter Ponding?       | No     | Yes                 | Gutter Slope (%)            | 1.3  |  |
| Yes                                     | Gutter Lip Ht (in)    | 0.0    | Yes                 | Gutter X Slope (%)          | 0.7  |  |
| N/A                                     | Painted X Walk1?      | No     | N/A                 | Painted X Walk2?            | No   |  |
|                                         | X Walk 1 Direction    | To N   |                     | X Walk 2 Direction          | To W |  |
| N/A                                     | X Walk 1 Width (in)   | N/A    | N/A                 | X Walk 2 Width (in)         | N/A  |  |
|                                         | X Walk 1 Slope (%)    | 3.6    |                     | X Walk 2 Slope (%)          | 0.8  |  |
|                                         | X Walk 1 X Slope (%)  | 1.3    |                     | X Walk 2 X Slope (%)        | 2.7  |  |
| N/A                                     | Ramp inside XWalk1?   | N/A    | N/A                 | Ramp inside XWalk2?         | N/A  |  |
|                                         | Road Slope (%)        | 0.5    | N/A                 | Clear Space?                | Yes  |  |
|                                         | Road X Slope (%)      | 3.1    | N/A                 | Clear Space to XWalk (in)   | N/A  |  |
| Yes                                     | Any Obstructions?     | No     | Yes                 | Storm Grate/Utility Hazard? | No   |  |
|                                         | Obstruction Type      |        |                     | Storm Grate/Utility Type    |      |  |
|                                         |                       | N/A    |                     |                             | N/A  |  |
|                                         |                       |        | Yes                 | Surface Condition? (G/P)    | Good |  |