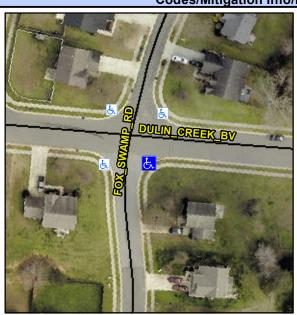

## Access Compliance Report Public Rights-of-Way (Curb Ramps)

Intersection ID: 30340 Main Street: DULIN\_CREEK\_BV Cross Street: FOX\_SWAMP\_RD Location: SE

ADA ID: F988AFA2B9B6 Ramp Type: PerpDiag Initial Pass/Fail: Pass Overall Compliance: No Severity Score: 0

## Field Measurements/Component Compliance

Street 1 Name
Stop Condition-Street 2
Street 2 Name
Stop Condition-Street 1

DULIN CREEK BV None FOX SWAMP RD StopSign

| Possible Solutions:                                                      |
|--------------------------------------------------------------------------|
| Remove & Replace Curb Ramp With Two New Directional Ramps or Equivalent. |
| Surveyor Notes: N/A                                                      |
| PROW/ADA: Not Found, R304.2.1, R304.5.3, R305.2                          |
|                                                                          |