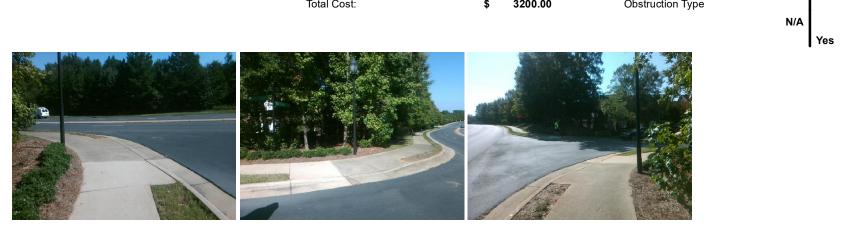

## Access Compliance Report Public Rights-of-Way (Curb Ramps)

| Intersection ID: N/A Main S                | Main Street: PROVIDENCE_RD                                                    |                  | reet:                                          | BERKELEY_GREENE       | Location: | W    |                             |       |  |
|--------------------------------------------|-------------------------------------------------------------------------------|------------------|------------------------------------------------|-----------------------|-----------|------|-----------------------------|-------|--|
| ADA ID: F98AE74A588B Ramp                  | Ramp Type: PerpDiag                                                           |                  | Initial Pass/Fail: Fail Overall Compliance: No |                       |           |      | Severity Score:             | 13.75 |  |
| Codes/Mitigation Info/Possible Solution    |                                                                               |                  | Field Measurements/Component Compliance        |                       |           |      |                             |       |  |
|                                            | Possible Solutions:                                                           |                  | Compliance Description Data Cor                |                       |           | Comp | ompliance Description Data  |       |  |
|                                            | Remove & Replace Curb Ramp Wit<br>Two New Directional Ramps or<br>Equivalent. | ith <sup>1</sup> | N/A                                            | Ramp Length (in)      | 71.0      | No   | Ramp Slope (%)              | 8.7   |  |
|                                            |                                                                               |                  | Yes                                            | Ramp Width (in)       | 49.0      | No   | Ramp XSlope (%)             | 3.9   |  |
|                                            |                                                                               | 1                | N/A                                            | Flare Type LT         | N/A       | N/A  | Flare Type RT               | N/A   |  |
|                                            |                                                                               | I                | N/A                                            | Flare Slope LT (%)    | N/A       | N/A  | Flare Slope RT (%)          | N/A   |  |
|                                            |                                                                               | 1                | N/A                                            | Flare Traversable LT? | N/A       | N/A  | Flare Traversable RT?       | N/A   |  |
|                                            |                                                                               | I                | N/A                                            | Landing Length (in)   | N/A       | N/A  | DWS Provided?               | N/A   |  |
|                                            | Surveyor Notes:                                                               | 1                | N/A                                            | Landing Width (in)    | N/A       | N/A  | DWS Contrast?               | N/A   |  |
|                                            | N/A                                                                           | I                | N/A                                            | Landing Slope (%)     | N/A       | N/A  | DWS Length (in)             | N/A   |  |
|                                            |                                                                               | 1                | N/A                                            | Landing X Slope (%)   | N/A       | N/A  | DWS Full Width?             | N/A   |  |
|                                            |                                                                               | 1                | N/A                                            | Landing Curb? (Y/N)   | N/A       | N/A  | DWS Offset (in)             | N/A   |  |
|                                            |                                                                               | 1                | N/A                                            | Shared Landing?       | N/A       |      |                             |       |  |
|                                            | PROW/ADA:                                                                     | 1                | N/A                                            | Gutter Ponding?       | N/A       | N/A  | Gutter Slope (%)            | N/A   |  |
|                                            | R304.2.2, R304.5.3                                                            |                  | N/A                                            | Gutter Lip Ht (in)    | N/A       | N/A  | Gutter X Slope (%)          | N/A   |  |
| al chi                                     |                                                                               | 1                | N/A                                            | Painted X Walk1?      | No        | N/A  | Painted X Walk2?            | No    |  |
| THE ALL ALL ALL ALL ALL ALL ALL ALL ALL AL |                                                                               |                  |                                                | X Walk 1 Direction    | To SE     |      | X Walk 2 Direction          | To NE |  |
| Clar I Port A                              |                                                                               | 1                | N/A                                            | X Walk 1 Width (in)   | N/A       | N/A  | X Walk 2 Width (in)         | N/A   |  |
| Street 1 Name BERKELEY GREENE DR           | _                                                                             |                  |                                                | X Walk 1 Slope (%)    | 5.2       |      | X Walk 2 Slope (%)          | 0.9   |  |
| Stop Condition-Street 2 StopSign           |                                                                               |                  |                                                | X Walk 1 X Slope (%)  | 2.0       |      | X Walk 2 X Slope (%)        | 4.0   |  |
| Street 2 Name PROVIDENCE RD                |                                                                               | 1                | N/A                                            | Ramp inside XWalk1?   | N/A       | N/A  | Ramp inside XWalk2?         | N/A   |  |
| Stop Condition-Street 1 None               |                                                                               |                  |                                                | Road Slope (%)        | 0.7       | N/A  | Clear Space?                | N/A   |  |
|                                            |                                                                               |                  |                                                | Road X Slope (%)      | 3.8       | N/A  | Clear Space to XWalk (in)   | N/A   |  |
|                                            |                                                                               |                  | N/A                                            | Any Obstructions?     | N/A       | N/A  | Storm Grate/Utility Hazard? | N/A   |  |
|                                            | Total Cost: \$ 32                                                             | 00.00            |                                                | Obstruction Type      |           |      | Storm Grate/Utility Type    |       |  |
|                                            |                                                                               |                  |                                                |                       | N/A       |      |                             | N/A   |  |