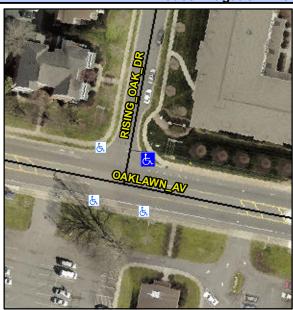

## Access Compliance Report Public Rights-of-Way (Curb Ramps)

Intersection ID: 10118 Main Street: OAKLAWN\_AV Cross Street: RISING\_OAK\_DR Location: NE

ADA ID: F98C5F6DAFA4 Ramp Type: PerpDiag Initial Pass/Fail: Fail Overall Compliance: No Severity Score: 13.75

## Field Measurements/Component Compliance

Street 1 Name
Stop Condition-Street 2
Street 2 Name
Stop Condition-Street 1

RISING OAK DR StopSign OALAWN AV None Possible Solutions:

Remove & Replace Curb Ramp With
Two New Directional Ramps or
Equivalent.