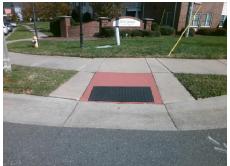

Surveyor Notes:
N/A

PROW/ADA:
Not Found, R304.2.2, R304.5.3

Total Cost: \$ 3200.00

| Comp | Compliance Description |       | Compliance |       | Description             | Data |
|------|------------------------|-------|------------|-------|-------------------------|------|
| N/A  | Ramp Length (in)       | 54.0  | No         | Ramp  | Slope (%)               | 10.4 |
| Yes  | Ramp Width (in)        | 57.0  | No         | Ramp  | XSlope (%)              | 3.2  |
| N/A  | Flare Type LT          | N/A   | N/A        | Flare | Type RT                 | N/A  |
| N/A  | Flare Slope LT (%)     | N/A   | N/A        | Flare | Slope RT (%)            | N/A  |
| N/A  | Flare Traversable LT?  | N/A   | N/A        | Flare | Traversable RT?         | N/A  |
| N/A  | Landing Length (in)    | N/A   | N/A        | DWS   | Provided?               | N/A  |
| N/A  | Landing Width (in)     | N/A   | N/A        | DWS   | Contrast?               | N/A  |
| N/A  | Landing Slope (%)      | N/A   | N/A        | DWS   | Length (in)             | N/A  |
| N/A  | Landing X Slope (%)    | N/A   | N/A        | DWS   | Full Width?             | N/A  |
| N/A  | Landing Curb? (Y/N)    | N/A   | N/A        | DWS   | Offset (in)             | N/A  |
| N/A  | Shared Landing?        | N/A   |            |       |                         |      |
| N/A  | Gutter Ponding?        | N/A   | N/A        | Gutte | r Slope (%)             | N/A  |
| N/A  | Gutter Lip Ht (in)     | N/A   | N/A        | Gutte | r X Slope (%)           | N/A  |
| N/A  | Painted X Walk1?       | No    | N/A        | Paint | ed X Walk2?             | No   |
|      | X Walk 1 Direction     | To NW |            | X Wa  | lk 2 Direction          | To S |
| N/A  | X Walk 1 Width (in)    | N/A   | N/A        | X Wa  | lk 2 Width (in)         | N/A  |
|      | X Walk 1 Slope (%)     | 0.4   |            | X Wa  | lk 2 Slope (%)          | 4.3  |
|      | X Walk 1 X Slope (%)   | 4.0   |            | X Wa  | lk 2 X Slope (%)        | 3.0  |
| N/A  | Ramp inside XWalk1?    | N/A   | N/A        | Ramp  | inside XWalk2?          | N/A  |
|      | Road Slope (%)         | 3.0   | N/A        | Clear | Space?                  | N/A  |
|      | Road X Slope (%)       | 2.4   | N/A        | Clear | Space to XWalk (in)     | N/A  |
| N/A  | Any Obstructions?      | N/A   | N/A        | Storm | n Grate/Utility Hazard? | N/A  |
|      | Obstruction Type       |       |            | Storm | n Grate/Utility Type    |      |
|      |                        | N/A   |            |       |                         | N/A  |
|      |                        |       | Yes        | Surfa | ce Condition? (G/P)     | Good |