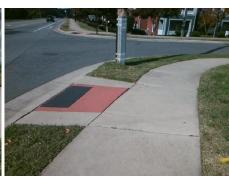

Surveyor Notes:
N/A

PROW/ADA:
Not Found, R304.2.2, R304.5.3

Total Cost: \$ 3200.00

| Comp | Compliance Description |       | Compliance |       | Description             | Data |
|------|------------------------|-------|------------|-------|-------------------------|------|
| N/A  | Ramp Length (in)       | 54.0  | No         | Ramp  | Slope (%)               | 10.4 |
| Yes  | Ramp Width (in)        | 57.0  | No         | Ramp  | XSlope (%)              | 3.2  |
| N/A  | Flare Type LT          | N/A   | N/A        | Flare | Type RT                 | N/A  |
| N/A  | Flare Slope LT (%)     | N/A   | N/A        | Flare | Slope RT (%)            | N/A  |
| N/A  | Flare Traversable LT?  | N/A   | N/A        | Flare | Traversable RT?         | N/A  |
| N/A  | Landing Length (in)    | N/A   | N/A        | DWS   | Provided?               | N/A  |
| N/A  | Landing Width (in)     | N/A   | N/A        | DWS   | Contrast?               | N/A  |
| N/A  | Landing Slope (%)      | N/A   | N/A        | DWS   | Length (in)             | N/A  |
| N/A  | Landing X Slope (%)    | N/A   | N/A        | DWS   | Full Width?             | N/A  |
| N/A  | Landing Curb? (Y/N)    | N/A   | N/A        | DWS   | Offset (in)             | N/A  |
| N/A  | Shared Landing?        | N/A   |            |       |                         |      |
| N/A  | Gutter Ponding?        | N/A   | N/A        | Gutte | r Slope (%)             | N/A  |
| N/A  | Gutter Lip Ht (in)     | N/A   | N/A        | Gutte | r X Slope (%)           | N/A  |
| N/A  | Painted X Walk1?       | No    | N/A        | Paint | ed X Walk2?             | No   |
|      | X Walk 1 Direction     | To NW |            | X Wa  | lk 2 Direction          | To S |
| N/A  | X Walk 1 Width (in)    | N/A   | N/A        | X Wa  | lk 2 Width (in)         | N/A  |
|      | X Walk 1 Slope (%)     | 0.4   |            | X Wa  | lk 2 Slope (%)          | 4.3  |
|      | X Walk 1 X Slope (%)   | 4.0   |            | X Wa  | lk 2 X Slope (%)        | 3.0  |
| N/A  | Ramp inside XWalk1?    | N/A   | N/A        | Ramp  | inside XWalk2?          | N/A  |
|      | Road Slope (%)         | 3.0   | N/A        | Clear | Space?                  | N/A  |
|      | Road X Slope (%)       | 2.4   | N/A        | Clear | Space to XWalk (in)     | N/A  |
| N/A  | Any Obstructions?      | N/A   | N/A        | Storm | n Grate/Utility Hazard? | N/A  |
|      | Obstruction Type       |       |            | Storm | n Grate/Utility Type    |      |
|      |                        | N/A   |            |       |                         | N/A  |
|      |                        |       | Yes        | Surfa | ce Condition? (G/P)     | Good |