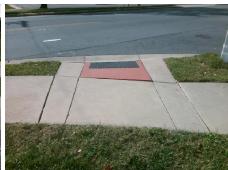

Surveyor Notes:
N/A

PROW/ADA:
Not Found, R304.2.2, R304.5.3

Total Cost: \$ 3200.00

| Comp | Compliance Description |       | Compliance |       | Description             | Data |
|------|------------------------|-------|------------|-------|-------------------------|------|
| N/A  | Ramp Length (in)       | 54.0  | No         | Ramp  | Slope (%)               | 10.4 |
| Yes  | Ramp Width (in)        | 57.0  | No         | Ramp  | XSlope (%)              | 3.2  |
| N/A  | Flare Type LT          | N/A   | N/A        | Flare | Type RT                 | N/A  |
| N/A  | Flare Slope LT (%)     | N/A   | N/A        | Flare | Slope RT (%)            | N/A  |
| N/A  | Flare Traversable LT?  | N/A   | N/A        | Flare | Traversable RT?         | N/A  |
| N/A  | Landing Length (in)    | N/A   | N/A        | DWS   | Provided?               | N/A  |
| N/A  | Landing Width (in)     | N/A   | N/A        | DWS   | Contrast?               | N/A  |
| N/A  | Landing Slope (%)      | N/A   | N/A        | DWS   | Length (in)             | N/A  |
| N/A  | Landing X Slope (%)    | N/A   | N/A        | DWS   | Full Width?             | N/A  |
| N/A  | Landing Curb? (Y/N)    | N/A   | N/A        | DWS   | Offset (in)             | N/A  |
| N/A  | Shared Landing?        | N/A   |            |       |                         |      |
| N/A  | Gutter Ponding?        | N/A   | N/A        | Gutte | r Slope (%)             | N/A  |
| N/A  | Gutter Lip Ht (in)     | N/A   | N/A        | Gutte | r X Slope (%)           | N/A  |
| N/A  | Painted X Walk1?       | No    | N/A        | Paint | ed X Walk2?             | No   |
|      | X Walk 1 Direction     | To NW |            | X Wa  | lk 2 Direction          | To S |
| N/A  | X Walk 1 Width (in)    | N/A   | N/A        | X Wa  | lk 2 Width (in)         | N/A  |
|      | X Walk 1 Slope (%)     | 0.4   |            | X Wa  | lk 2 Slope (%)          | 4.3  |
|      | X Walk 1 X Slope (%)   | 4.0   |            | X Wa  | lk 2 X Slope (%)        | 3.0  |
| N/A  | Ramp inside XWalk1?    | N/A   | N/A        | Ramp  | inside XWalk2?          | N/A  |
|      | Road Slope (%)         | 3.0   | N/A        | Clear | Space?                  | N/A  |
|      | Road X Slope (%)       | 2.4   | N/A        | Clear | Space to XWalk (in)     | N/A  |
| N/A  | Any Obstructions?      | N/A   | N/A        | Storm | n Grate/Utility Hazard? | N/A  |
|      | Obstruction Type       |       |            | Storm | n Grate/Utility Type    |      |
|      |                        | N/A   |            |       |                         | N/A  |
|      |                        |       | Yes        | Surfa | ce Condition? (G/P)     | Good |