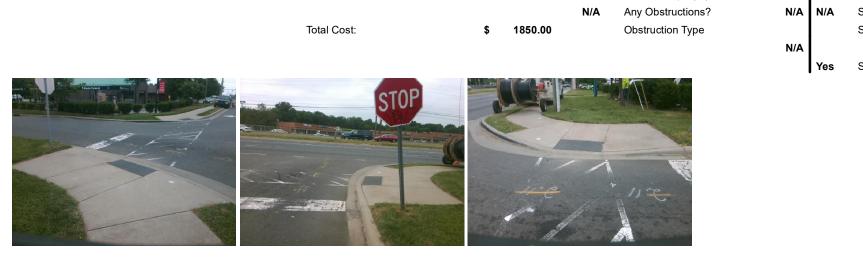

## Access Compliance Report Public Rights-of-Way (Curb Ramps)

| Intersection ID: N/A Main Street: YORK_CENTER                                                                  |                         |                         |       | Cross                                  | Street:                                 | N/A                  | Location:          | NE                    |                             |     |  |
|----------------------------------------------------------------------------------------------------------------|-------------------------|-------------------------|-------|----------------------------------------|-----------------------------------------|----------------------|--------------------|-----------------------|-----------------------------|-----|--|
| ADA ID: F9903D412123 Ramp Type: Perp                                                                           |                         |                         |       |                                        | Pass/Fa                                 | ail: Fail Overall C  | o Severity Score:  | 22.5                  |                             |     |  |
| Codes/Mitigation Info/Possible Solution                                                                        |                         |                         |       |                                        | Field Measurements/Component Compliance |                      |                    |                       |                             |     |  |
| April 11 11 1                                                                                                  | 91 9                    | Possible Solutions:     |       | Compliance Description Data Compliance |                                         |                      | liance Description | Data                  |                             |     |  |
|                                                                                                                | 11 0                    | Remove & Replace Entire | e Ram | р.                                     | N/A                                     | Ramp Length (in)     | 91.5               | No                    | Ramp Slope (%)              | 9.3 |  |
|                                                                                                                |                         |                         |       |                                        | No                                      | Ramp Width (in)      | 47.0               | No                    | Ramp XSlope (%)             | 2.4 |  |
|                                                                                                                | 10mm                    |                         |       |                                        | N/A                                     | Flare Type LT        | N/A                | N/A                   | Flare Type RT               | N/A |  |
|                                                                                                                |                         |                         |       | N/A                                    | Flare Slope LT (%)                      | N/A                  | N/A                | Flare Slope RT (%)    | N/A                         |     |  |
|                                                                                                                |                         |                         |       | N/A                                    | Flare Traversable LT?                   | N/A                  | N/A                | Flare Traversable RT? | N/A                         |     |  |
|                                                                                                                |                         |                         |       | N/A                                    | Landing Length (in)                     | N/A                  | N/A                | DWS Provided?         | N/A                         |     |  |
|                                                                                                                |                         | Surveyor Notes:         |       |                                        | N/A                                     | Landing Width (in)   | N/A                | N/A                   | DWS Contrast?               | N/A |  |
|                                                                                                                |                         | N/A                     |       |                                        | N/A                                     | Landing Slope (%)    | N/A                | N/A                   | DWS Length (in)             | N/A |  |
|                                                                                                                |                         |                         |       | N/A                                    | Landing X Slope (%)                     | N/A                  | N/A                | DWS Full Width?       | N/A                         |     |  |
|                                                                                                                |                         |                         |       | N/A                                    | Landing Curb? (Y/N)                     | N/A                  | N/A                | DWS Offset (in)       | N/A                         |     |  |
| and a second |                         |                         |       | N/A                                    | Shared Landing?                         | N/A                  |                    |                       |                             |     |  |
|                                                                                                                | PROW/ADA:               |                         |       | N/A                                    | Gutter Ponding?                         | N/A                  | N/A                | Gutter Slope (%)      | N/A                         |     |  |
| Carlos I and I to the second                                                                                   | Not Found, R304.5.1, R3 | 04.2.2                  |       | N/A                                    | Gutter Lip Ht (in)                      | N/A                  | N/A                | Gutter X Slope (%)    | N/A                         |     |  |
|                                                                                                                | R304.5.3                | -                       | ,     | N/A                                    | Painted X Walk1?                        | Yes                  | N/A                | Painted X Walk2?      | N/A                         |     |  |
|                                                                                                                |                         |                         |       |                                        |                                         | X Walk 1 Direction   | To S               |                       | X Walk 2 Direction          | N/A |  |
|                                                                                                                |                         |                         |       | N/A                                    | X Walk 1 Width (in)                     | 54.0                 | N/A                | X Walk 2 Width (in)   | N/A                         |     |  |
| Street 1 Name EN                                                                                               | TRANCE                  |                         |       |                                        |                                         | X Walk 1 Slope (%)   | 0.9                |                       | X Walk 2 Slope (%)          | N/A |  |
| Stop Condition-Street 2                                                                                        | StopSign                |                         |       |                                        |                                         | X Walk 1 X Slope (%) | 0.1                |                       | X Walk 2 X Slope (%)        | N/A |  |
| Street 2 Name                                                                                                  | N/A                     |                         |       |                                        | N/A                                     | Ramp inside XWalk1?  | Yes                | N/A                   | Ramp inside XWalk2?         | N/A |  |
| Stop Condition-Street 1                                                                                        | N/A                     |                         |       |                                        |                                         | Road Slope (%)       | N/A                | N/A                   | Clear Space?                | N/A |  |
|                                                                                                                |                         |                         |       |                                        |                                         | Road X Slope (%)     | N/A                | N/A                   | Clear Space to XWalk (in)   | N/A |  |
|                                                                                                                |                         |                         |       |                                        | N/A                                     | Any Obstructions?    | N/A                | N/A                   | Storm Grate/Utility Hazard? | N/A |  |
|                                                                                                                |                         | Total Cost:             | \$    | 1850.00                                |                                         | Obstruction Type     |                    |                       | Storm Grate/Utility Type    |     |  |
|                                                                                                                |                         |                         |       |                                        |                                         |                      | N/A                |                       |                             | N/A |  |