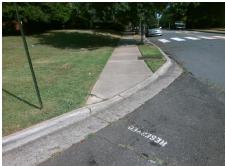

## **Access Compliance Report Public Rights-of-Way** (Curb Ramps)

Intersection ID: 14214 Main Street: E\_PARK\_AV Cross Street: MYRTLE\_AV Location: S **Overall Compliance: No** ADA ID: F9988DBBC65C Ramp Type: Directional1 Initial Pass/Fail: Fail **Severity Score:** 25

**Codes/Mitigation Info/Possible Solution** 

**E PARK AV** Street 1 Name Stop Condition-Street 1 None Street 2 Name N/A Stop Condition-Street 2 N/A Possible Solutions: Remove & Replace Entire Ramp. Surveyor Notes: N/A PROW/ADA: R304.2.2, R304.5.3

Total Cost: 1600.00

| Field Measurements/Component Compliance |                       |      |      |                             |      |
|-----------------------------------------|-----------------------|------|------|-----------------------------|------|
| Compliance Description                  |                       | Data | Comp | liance Description          | Data |
| N/A                                     | Ramp Length (in)      | 66.0 | N/A  | Grade Break?                | N/A  |
| Yes                                     | Ramp Width (in)       | 66.0 | N/A  | Grade Break Slope (%)       | 0.0  |
| No                                      | Ramp Slope (%)        | 11.3 | N/A  | Grade Break XSlope (%)      | 0.0  |
| No                                      | Ramp XSlope (%)       | 5.9  |      |                             |      |
| N/A                                     | Flare Type LT         | N/A  | N/A  | Flare Type RT               | N/A  |
| N/A                                     | Flare Slope LT (%)    | N/A  | N/A  | Flare Slope RT (%)          | 0.0  |
| N/A                                     | Flare Traversable LT? | N/A  | N/A  | Flare Traversable RT?       | N/A  |
| N/A                                     | Landing Length (in)   | 0.0  | N/A  | DWS Provided?               | N/A  |
| N/A                                     | Landing Width (in)    | 0.0  | N/A  | DWS Contrast?               | N/A  |
| N/A                                     | Landing Slope (%)     | 0.0  | N/A  | DWS Length (in)             | N/A  |
| N/A                                     | Landing X Slope (%)   | 0.0  | N/A  | DWS Full Width?             | N/A  |
| N/A                                     | Landing Curb? (Y/N)   | N/A  | N/A  | DWS Offset LT (in)          | N/A  |
| N/A                                     | Shared Landing?       | N/A  | N/A  | DWS Offset RT (in)          | N/A  |
| N/A                                     | Gutter Ponding?       | 0.0  | N/A  | Gutter Slope (%)            | N/A  |
| N/A                                     | Gutter Lip Ht (in)    | 2.0  | N/A  | Gutter X Slope (%)          | N/A  |
| N/A                                     | Painted X Walk1?      | No   |      | Road Slope (%)              | 6.4  |
|                                         | X Walk 1 Direction    | To E |      | Road X Slope (%)            | 1.9  |
|                                         | X Walk 1 Width (in)   | N/A  |      | Clear Space?                | N/A  |
|                                         | X Walk 1 Slope (%)    | 6.4  | N/A  | Clear Space to XWalk (in)   | N/A  |
|                                         | X Walk 1 X Slope (%)  | 1.9  | N/A  | Storm Grate/Utility Hazard? | N/A  |
| N/A                                     | Ramp inside XWalk1?   | N/A  |      | Storm Grate/Utility Type    |      |
| N/A                                     | Any Obstructions?     | N/A  |      |                             | N/A  |
|                                         | Obstruction Type      |      | Yes  | Surface Condition? (G/P)    | Good |
|                                         |                       | N/A  | N/A  | Curb Slope (%)              | 11.6 |
|                                         |                       |      |      |                             |      |