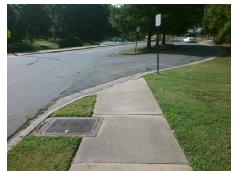

## **Access Compliance Report Public Rights-of-Way** (Curb Ramps)

Intersection ID: 14214 Main Street: E\_PARK\_AV Cross Street: MYRTLE\_AV Location: S **Overall Compliance: No** ADA ID: F9988DBBC65C Ramp Type: Directional1 Initial Pass/Fail: Fail **Severity Score:** 25

**Codes/Mitigation Info/Possible Solution** 

**E PARK AV** Street 1 Name Stop Condition-Street 1 None Street 2 Name N/A Stop Condition-Street 2 N/A Possible Solutions: Remove & Replace Entire Ramp. Surveyor Notes: N/A PROW/ADA: R304.2.2, R304.5.3

Total Cost: 1600.00

| Field Measurements/Component Compliance |                       |      |      |                             |      |
|-----------------------------------------|-----------------------|------|------|-----------------------------|------|
| Compliance Description                  |                       | Data | Comp | liance Description          | Data |
| N/A                                     | Ramp Length (in)      | 66.0 | N/A  | Grade Break?                | N/A  |
| Yes                                     | Ramp Width (in)       | 66.0 | N/A  | Grade Break Slope (%)       | 0.0  |
| No                                      | Ramp Slope (%)        | 11.3 | N/A  | Grade Break XSlope (%)      | 0.0  |
| No                                      | Ramp XSlope (%)       | 5.9  |      |                             |      |
| N/A                                     | Flare Type LT         | N/A  | N/A  | Flare Type RT               | N/A  |
| N/A                                     | Flare Slope LT (%)    | N/A  | N/A  | Flare Slope RT (%)          | 0.0  |
| N/A                                     | Flare Traversable LT? | N/A  | N/A  | Flare Traversable RT?       | N/A  |
| N/A                                     | Landing Length (in)   | 0.0  | N/A  | DWS Provided?               | N/A  |
| N/A                                     | Landing Width (in)    | 0.0  | N/A  | DWS Contrast?               | N/A  |
| N/A                                     | Landing Slope (%)     | 0.0  | N/A  | DWS Length (in)             | N/A  |
| N/A                                     | Landing X Slope (%)   | 0.0  | N/A  | DWS Full Width?             | N/A  |
| N/A                                     | Landing Curb? (Y/N)   | N/A  | N/A  | DWS Offset LT (in)          | N/A  |
| N/A                                     | Shared Landing?       | N/A  | N/A  | DWS Offset RT (in)          | N/A  |
| N/A                                     | Gutter Ponding?       | 0.0  | N/A  | Gutter Slope (%)            | N/A  |
| N/A                                     | Gutter Lip Ht (in)    | 2.0  | N/A  | Gutter X Slope (%)          | N/A  |
| N/A                                     | Painted X Walk1?      | No   |      | Road Slope (%)              | 6.4  |
|                                         | X Walk 1 Direction    | To E |      | Road X Slope (%)            | 1.9  |
|                                         | X Walk 1 Width (in)   | N/A  |      | Clear Space?                | N/A  |
|                                         | X Walk 1 Slope (%)    | 6.4  | N/A  | Clear Space to XWalk (in)   | N/A  |
|                                         | X Walk 1 X Slope (%)  | 1.9  | N/A  | Storm Grate/Utility Hazard? | N/A  |
| N/A                                     | Ramp inside XWalk1?   | N/A  |      | Storm Grate/Utility Type    |      |
| N/A                                     | Any Obstructions?     | N/A  |      |                             | N/A  |
|                                         | Obstruction Type      |      | Yes  | Surface Condition? (G/P)    | Good |
|                                         |                       | N/A  | N/A  | Curb Slope (%)              | 11.6 |
|                                         |                       |      |      |                             |      |