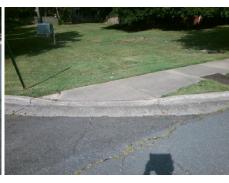

## **Access Compliance Report Public Rights-of-Way** (Curb Ramps)

Intersection ID: 14214 Main Street: E\_PARK\_AV Cross Street: MYRTLE\_AV Location: S **Overall Compliance: No** ADA ID: F9988DBBC65C Ramp Type: Directional1 Initial Pass/Fail: Fail **Severity Score:** 25

**Codes/Mitigation Info/Possible Solution** 

**E PARK AV** Street 1 Name Stop Condition-Street 1 None Street 2 Name N/A Stop Condition-Street 2 N/A Possible Solutions: Remove & Replace Entire Ramp. Surveyor Notes: N/A PROW/ADA: R304.2.2, R304.5.3

Total Cost: 1600.00

| Field Measurements/Component Compliance |                       |      |      |                             |      |
|-----------------------------------------|-----------------------|------|------|-----------------------------|------|
| Compliance Description                  |                       | Data | Comp | liance Description          | Data |
| N/A                                     | Ramp Length (in)      | 66.0 | N/A  | Grade Break?                | N/A  |
| Yes                                     | Ramp Width (in)       | 66.0 | N/A  | Grade Break Slope (%)       | 0.0  |
| No                                      | Ramp Slope (%)        | 11.3 | N/A  | Grade Break XSlope (%)      | 0.0  |
| No                                      | Ramp XSlope (%)       | 5.9  |      |                             |      |
| N/A                                     | Flare Type LT         | N/A  | N/A  | Flare Type RT               | N/A  |
| N/A                                     | Flare Slope LT (%)    | N/A  | N/A  | Flare Slope RT (%)          | 0.0  |
| N/A                                     | Flare Traversable LT? | N/A  | N/A  | Flare Traversable RT?       | N/A  |
| N/A                                     | Landing Length (in)   | 0.0  | N/A  | DWS Provided?               | N/A  |
| N/A                                     | Landing Width (in)    | 0.0  | N/A  | DWS Contrast?               | N/A  |
| N/A                                     | Landing Slope (%)     | 0.0  | N/A  | DWS Length (in)             | N/A  |
| N/A                                     | Landing X Slope (%)   | 0.0  | N/A  | DWS Full Width?             | N/A  |
| N/A                                     | Landing Curb? (Y/N)   | N/A  | N/A  | DWS Offset LT (in)          | N/A  |
| N/A                                     | Shared Landing?       | N/A  | N/A  | DWS Offset RT (in)          | N/A  |
| N/A                                     | Gutter Ponding?       | 0.0  | N/A  | Gutter Slope (%)            | N/A  |
| N/A                                     | Gutter Lip Ht (in)    | 2.0  | N/A  | Gutter X Slope (%)          | N/A  |
| N/A                                     | Painted X Walk1?      | No   |      | Road Slope (%)              | 6.4  |
|                                         | X Walk 1 Direction    | To E |      | Road X Slope (%)            | 1.9  |
|                                         | X Walk 1 Width (in)   | N/A  |      | Clear Space?                | N/A  |
|                                         | X Walk 1 Slope (%)    | 6.4  | N/A  | Clear Space to XWalk (in)   | N/A  |
|                                         | X Walk 1 X Slope (%)  | 1.9  | N/A  | Storm Grate/Utility Hazard? | N/A  |
| N/A                                     | Ramp inside XWalk1?   | N/A  |      | Storm Grate/Utility Type    |      |
| N/A                                     | Any Obstructions?     | N/A  |      |                             | N/A  |
|                                         | Obstruction Type      |      | Yes  | Surface Condition? (G/P)    | Good |
|                                         |                       | N/A  | N/A  | Curb Slope (%)              | 11.6 |
|                                         |                       |      |      |                             |      |