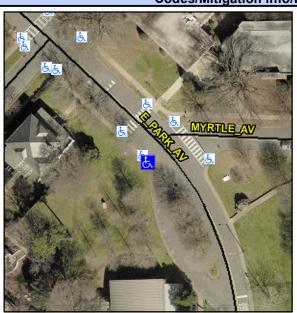

## **Access Compliance Report Public Rights-of-Way** (Curb Ramps)

Intersection ID: 14214 Main Street: E\_PARK\_AV Cross Street: MYRTLE\_AV Location: S **Overall Compliance: No** ADA ID: F9988DBBC65C Ramp Type: Directional1 Initial Pass/Fail: Fail **Severity Score:** 25

**Codes/Mitigation Info/Possible Solution** 

**E PARK AV** Street 1 Name Stop Condition-Street 1 None Street 2 Name N/A Stop Condition-Street 2 N/A Possible Solutions: Remove & Replace Entire Ramp. Surveyor Notes: N/A PROW/ADA: R304.2.2, R304.5.3