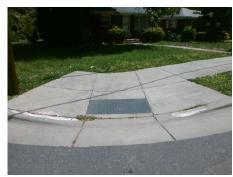

Remove & Replace Curb Ramp With Two New Directional Ramps or Equivalent.

Surveyor Notes:

N/A

PROW/ADA:

Not Found, R304.5.1, R304.5.3

Total Cost: \$ 3200.00

| Compl | Compliance Description |       | Compliance Description |                             | Data |
|-------|------------------------|-------|------------------------|-----------------------------|------|
| N/A   | Ramp Length (in)       | 109.0 | Yes                    | BlendTrans Slope (%)        | 3.5  |
| No    | Ramp Width (in)        | 47.0  | No                     | BlendTrans XSlope (%)       | 3.3  |
| N/A   | Flare Type LT          | N/A   | N/A                    | Flare Type RT               | N/A  |
| N/A   | Flare Slope LT (%)     | N/A   | N/A                    | Flare Slope RT (%)          | N/A  |
| N/A   | Flare Traversable LT?  | N/A   | N/A                    | Flare Traversable RT?       | N/A  |
| N/A   | Landing Length (in)    | N/A   | N/A                    | DWS Provided?               | N/A  |
| N/A   | Landing Width (in)     | N/A   | N/A                    | DWS Contrast?               | N/A  |
| N/A   | Landing Slope (%)      | N/A   | N/A                    | DWS Length (in)             | N/A  |
| N/A   | Landing X Slope (%)    | N/A   | N/A                    | DWS Full Width?             | N/A  |
| N/A   | Landing Curb? (Y/N)    | N/A   | N/A                    | DWS Offset (in)             | N/A  |
| N/A   | Shared Landing?        | N/A   |                        |                             |      |
| N/A   | Gutter Ponding?        | N/A   | N/A                    | Gutter Slope (%)            | N/A  |
| N/A   | Gutter Lip Ht (in)     | N/A   | N/A                    | Gutter X Slope (%)          | N/A  |
| N/A   | Painted X Walk1?       | No    | N/A                    | Painted X Walk2?            | N/A  |
|       | X Walk 1 Direction     | To N  |                        | X Walk 2 Direction          | N/A  |
|       | X Walk 1 Width (in)    | N/A   |                        | X Walk 2 Width (in)         | N/A  |
|       | X Walk 1 Slope (%)     | 3.0   |                        | X Walk 2 Slope (%)          | N/A  |
|       | X Walk 1 X Slope (%)   | 0.5   |                        | X Walk 2 X Slope (%)        | N/A  |
| N/A   | Ramp inside XWalk1?    | N/A   | N/A                    | Ramp inside XWalk2?         | N/A  |
|       | Road Slope (%)         | 0.5   |                        | Clear Space?                | N/A  |
|       | Road X Slope (%)       | 3.0   | N/A                    | Clear Space to XWalk (in)   | N/A  |
| N/A   | Any Obstructions?      | N/A   | N/A                    | Storm Grate/Utility Hazard? | N/A  |
|       | Obstruction Type       |       |                        | Storm Grate/Utility Type    |      |
|       |                        | N/A   |                        |                             | N/A  |
|       |                        |       | Yes                    | Surface Condition? (G/P)    | Good |
| 7     |                        |       | No                     | Curb Slope (%)              | 14.7 |
|       |                        |       |                        |                             |      |