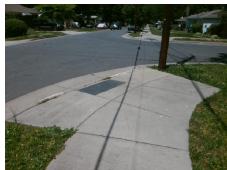

Remove & Replace Curb Ramp With Two New Directional Ramps or Equivalent.

Surveyor Notes:

N/A

PROW/ADA:

Not Found, R304.5.1, R304.5.3

Total Cost: \$ 3200.00

| Compl | Compliance Description |       | Compliance Description |                             | Data |
|-------|------------------------|-------|------------------------|-----------------------------|------|
| N/A   | Ramp Length (in)       | 109.0 | Yes                    | BlendTrans Slope (%)        | 3.5  |
| No    | Ramp Width (in)        | 47.0  | No                     | BlendTrans XSlope (%)       | 3.3  |
| N/A   | Flare Type LT          | N/A   | N/A                    | Flare Type RT               | N/A  |
| N/A   | Flare Slope LT (%)     | N/A   | N/A                    | Flare Slope RT (%)          | N/A  |
| N/A   | Flare Traversable LT?  | N/A   | N/A                    | Flare Traversable RT?       | N/A  |
| N/A   | Landing Length (in)    | N/A   | N/A                    | DWS Provided?               | N/A  |
| N/A   | Landing Width (in)     | N/A   | N/A                    | DWS Contrast?               | N/A  |
| N/A   | Landing Slope (%)      | N/A   | N/A                    | DWS Length (in)             | N/A  |
| N/A   | Landing X Slope (%)    | N/A   | N/A                    | DWS Full Width?             | N/A  |
| N/A   | Landing Curb? (Y/N)    | N/A   | N/A                    | DWS Offset (in)             | N/A  |
| N/A   | Shared Landing?        | N/A   |                        |                             |      |
| N/A   | Gutter Ponding?        | N/A   | N/A                    | Gutter Slope (%)            | N/A  |
| N/A   | Gutter Lip Ht (in)     | N/A   | N/A                    | Gutter X Slope (%)          | N/A  |
| N/A   | Painted X Walk1?       | No    | N/A                    | Painted X Walk2?            | N/A  |
|       | X Walk 1 Direction     | To N  |                        | X Walk 2 Direction          | N/A  |
|       | X Walk 1 Width (in)    | N/A   |                        | X Walk 2 Width (in)         | N/A  |
|       | X Walk 1 Slope (%)     | 3.0   |                        | X Walk 2 Slope (%)          | N/A  |
|       | X Walk 1 X Slope (%)   | 0.5   |                        | X Walk 2 X Slope (%)        | N/A  |
| N/A   | Ramp inside XWalk1?    | N/A   | N/A                    | Ramp inside XWalk2?         | N/A  |
|       | Road Slope (%)         | 0.5   |                        | Clear Space?                | N/A  |
|       | Road X Slope (%)       | 3.0   | N/A                    | Clear Space to XWalk (in)   | N/A  |
| N/A   | Any Obstructions?      | N/A   | N/A                    | Storm Grate/Utility Hazard? | N/A  |
|       | Obstruction Type       |       |                        | Storm Grate/Utility Type    |      |
|       |                        | N/A   |                        |                             | N/A  |
|       |                        |       | Yes                    | Surface Condition? (G/P)    | Good |
| 7     |                        |       | No                     | Curb Slope (%)              | 14.7 |
|       |                        |       |                        |                             |      |