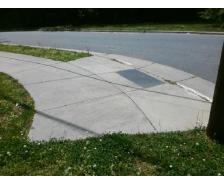

Remove & Replace Curb Ramp With Two New Directional Ramps or Equivalent.

Surveyor Notes:

N/A

PROW/ADA:

Not Found, R304.5.1, R304.5.3

Total Cost: \$ 3200.00

| Compl | Compliance Description |       | Compliance Description |                             | Data |
|-------|------------------------|-------|------------------------|-----------------------------|------|
| N/A   | Ramp Length (in)       | 109.0 | Yes                    | BlendTrans Slope (%)        | 3.5  |
| No    | Ramp Width (in)        | 47.0  | No                     | BlendTrans XSlope (%)       | 3.3  |
| N/A   | Flare Type LT          | N/A   | N/A                    | Flare Type RT               | N/A  |
| N/A   | Flare Slope LT (%)     | N/A   | N/A                    | Flare Slope RT (%)          | N/A  |
| N/A   | Flare Traversable LT?  | N/A   | N/A                    | Flare Traversable RT?       | N/A  |
| N/A   | Landing Length (in)    | N/A   | N/A                    | DWS Provided?               | N/A  |
| N/A   | Landing Width (in)     | N/A   | N/A                    | DWS Contrast?               | N/A  |
| N/A   | Landing Slope (%)      | N/A   | N/A                    | DWS Length (in)             | N/A  |
| N/A   | Landing X Slope (%)    | N/A   | N/A                    | DWS Full Width?             | N/A  |
| N/A   | Landing Curb? (Y/N)    | N/A   | N/A                    | DWS Offset (in)             | N/A  |
| N/A   | Shared Landing?        | N/A   |                        |                             |      |
| N/A   | Gutter Ponding?        | N/A   | N/A                    | Gutter Slope (%)            | N/A  |
| N/A   | Gutter Lip Ht (in)     | N/A   | N/A                    | Gutter X Slope (%)          | N/A  |
| N/A   | Painted X Walk1?       | No    | N/A                    | Painted X Walk2?            | N/A  |
|       | X Walk 1 Direction     | To N  |                        | X Walk 2 Direction          | N/A  |
|       | X Walk 1 Width (in)    | N/A   |                        | X Walk 2 Width (in)         | N/A  |
|       | X Walk 1 Slope (%)     | 3.0   |                        | X Walk 2 Slope (%)          | N/A  |
|       | X Walk 1 X Slope (%)   | 0.5   |                        | X Walk 2 X Slope (%)        | N/A  |
| N/A   | Ramp inside XWalk1?    | N/A   | N/A                    | Ramp inside XWalk2?         | N/A  |
|       | Road Slope (%)         | 0.5   |                        | Clear Space?                | N/A  |
|       | Road X Slope (%)       | 3.0   | N/A                    | Clear Space to XWalk (in)   | N/A  |
| N/A   | Any Obstructions?      | N/A   | N/A                    | Storm Grate/Utility Hazard? | N/A  |
|       | Obstruction Type       |       |                        | Storm Grate/Utility Type    |      |
|       |                        | N/A   |                        |                             | N/A  |
|       |                        |       | Yes                    | Surface Condition? (G/P)    | Good |
| 7     |                        |       | No                     | Curb Slope (%)              | 14.7 |
|       |                        |       |                        |                             |      |