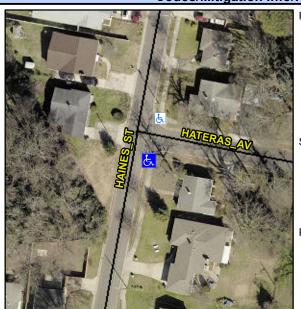

## Access Compliance Report Public Rights-of-Way (Curb Ramps)

Intersection ID: 8587 Main Street: HAINES\_ST Cross Street: HATERAS\_AV Location: SE

ADA ID: F99BF2B08F01 Ramp Type: BlendTrans1 Initial Pass/Fail: Fail Overall Compliance: No Severity Score: 10