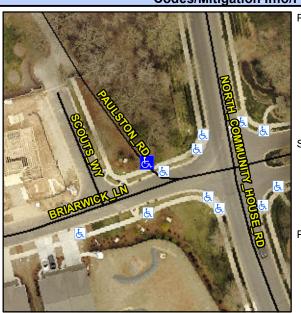

## **Access Compliance Report Public Rights-of-Way** (Curb Ramps)

Intersection ID: 10021759 Main Street: BRIARWICK\_LN Cross Street: BRIARWICK\_LN Location: NE ADA ID: F9A21F9452F4 Ramp Type: Perp Initial Pass/Fail: Fail **Overall Compliance: No Severity Score:** 12.5

## Field Measurements/Component Compliance

**SCOUTS WY** Street 1 Name Stop Condition-Street 2 StopSign Street 2 Name N/A Stop Condition-Street 1 N/A

| Possible Solutions:           |  |  |  |  |  |
|-------------------------------|--|--|--|--|--|
| Remove & Replace Entire Ramp. |  |  |  |  |  |
|                               |  |  |  |  |  |
|                               |  |  |  |  |  |
|                               |  |  |  |  |  |
|                               |  |  |  |  |  |
|                               |  |  |  |  |  |
| Surveyor Notes:               |  |  |  |  |  |
| N/A                           |  |  |  |  |  |
|                               |  |  |  |  |  |
|                               |  |  |  |  |  |
|                               |  |  |  |  |  |
| PROW/ADA:                     |  |  |  |  |  |
| R304.2.2                      |  |  |  |  |  |
|                               |  |  |  |  |  |
|                               |  |  |  |  |  |
|                               |  |  |  |  |  |
|                               |  |  |  |  |  |
|                               |  |  |  |  |  |
|                               |  |  |  |  |  |
|                               |  |  |  |  |  |