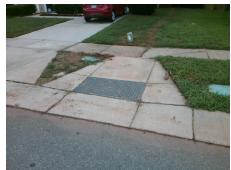

## Field Measurements/Component Compliance

Street 1 Name MONARCH BIRCH LN
Stop Condition-Street 2 None
Street 2 Name N/A
Stop Condition-Street 1 N/A

Possible Solutions:

Remove & Replace Entire Ramp.

Surveyor Notes:

N/A

PROW/ADA:

Not Found, R304.5.1, R304.5.3

Total Cost: \$ 1850.00

| Field Measurements/Component Compliance |                       |      |                        |                             |      |
|-----------------------------------------|-----------------------|------|------------------------|-----------------------------|------|
| Compliance Description                  |                       | Data | Compliance Description |                             | Data |
| N/A                                     | Ramp Length (in)      | 82.0 | Yes                    | Ramp Slope (%)              | 7.1  |
| No                                      | Ramp Width (in)       | 47.0 | No                     | Ramp XSlope (%)             | 2.9  |
| N/A                                     | Flare Type LT         | N/A  | N/A                    | Flare Type RT               | N/A  |
| N/A                                     | Flare Slope LT (%)    | N/A  | N/A                    | Flare Slope RT (%)          | N/A  |
| N/A                                     | Flare Traversable LT? | N/A  | N/A                    | Flare Traversable RT?       | N/A  |
| N/A                                     | Landing Length (in)   | N/A  | N/A                    | DWS Provided?               | N/A  |
| N/A                                     | Landing Width (in)    | N/A  | N/A                    | DWS Contrast?               | N/A  |
| N/A                                     | Landing Slope (%)     | N/A  | N/A                    | DWS Length (in)             | N/A  |
| N/A                                     | Landing X Slope (%)   | N/A  | N/A                    | DWS Full Width?             | N/A  |
| N/A                                     | Landing Curb? (Y/N)   | N/A  | N/A                    | DWS Offset (in)             | N/A  |
| N/A                                     | Shared Landing?       | N/A  |                        |                             |      |
| N/A                                     | Gutter Ponding?       | N/A  | N/A                    | Gutter Slope (%)            | N/A  |
| N/A                                     | Gutter Lip Ht (in)    | N/A  | N/A                    | Gutter X Slope (%)          | N/A  |
| N/A                                     | Painted X Walk1?      | No   | N/A                    | Painted X Walk2?            | N/A  |
|                                         | X Walk 1 Direction    | To W |                        | X Walk 2 Direction          | N/A  |
| N/A                                     | X Walk 1 Width (in)   | N/A  | N/A                    | X Walk 2 Width (in)         | N/A  |
|                                         | X Walk 1 Slope (%)    | 1.7  |                        | X Walk 2 Slope (%)          | N/A  |
|                                         | X Walk 1 X Slope (%)  | 2.2  |                        | X Walk 2 X Slope (%)        | N/A  |
| N/A                                     | Ramp inside XWalk1?   | N/A  | N/A                    | Ramp inside XWalk2?         | N/A  |
|                                         | Road Slope (%)        | N/A  | N/A                    | Clear Space?                | N/A  |
|                                         | Road X Slope (%)      | N/A  | N/A                    | Clear Space to XWalk (in)   | N/A  |
| N/A                                     | Any Obstructions?     | N/A  | N/A                    | Storm Grate/Utility Hazard? | N/A  |
|                                         | Obstruction Type      |      | l                      | Storm Grate/Utility Type    |      |
|                                         |                       | N/A  |                        |                             | N/A  |
|                                         |                       |      | Yes                    | Surface Condition? (G/P)    | Good |