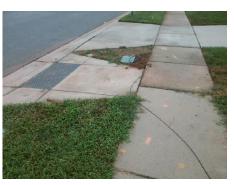

## Field Measurements/Component Compliance

Street 1 Name MONARCH BIRCH LN
Stop Condition-Street 2 None
Street 2 Name N/A
Stop Condition-Street 1 N/A

Possible Solutions:

Remove & Replace Entire Ramp.

Surveyor Notes:

N/A

PROW/ADA:

Not Found, R304.5.1, R304.5.3

Total Cost: \$ 1850.00

| Field Measurements/Component Compliance |                       |      |                        |                             |      |
|-----------------------------------------|-----------------------|------|------------------------|-----------------------------|------|
| Compliance Description                  |                       | Data | Compliance Description |                             | Data |
| N/A                                     | Ramp Length (in)      | 82.0 | Yes                    | Ramp Slope (%)              | 7.1  |
| No                                      | Ramp Width (in)       | 47.0 | No                     | Ramp XSlope (%)             | 2.9  |
| N/A                                     | Flare Type LT         | N/A  | N/A                    | Flare Type RT               | N/A  |
| N/A                                     | Flare Slope LT (%)    | N/A  | N/A                    | Flare Slope RT (%)          | N/A  |
| N/A                                     | Flare Traversable LT? | N/A  | N/A                    | Flare Traversable RT?       | N/A  |
| N/A                                     | Landing Length (in)   | N/A  | N/A                    | DWS Provided?               | N/A  |
| N/A                                     | Landing Width (in)    | N/A  | N/A                    | DWS Contrast?               | N/A  |
| N/A                                     | Landing Slope (%)     | N/A  | N/A                    | DWS Length (in)             | N/A  |
| N/A                                     | Landing X Slope (%)   | N/A  | N/A                    | DWS Full Width?             | N/A  |
| N/A                                     | Landing Curb? (Y/N)   | N/A  | N/A                    | DWS Offset (in)             | N/A  |
| N/A                                     | Shared Landing?       | N/A  |                        |                             |      |
| N/A                                     | Gutter Ponding?       | N/A  | N/A                    | Gutter Slope (%)            | N/A  |
| N/A                                     | Gutter Lip Ht (in)    | N/A  | N/A                    | Gutter X Slope (%)          | N/A  |
| N/A                                     | Painted X Walk1?      | No   | N/A                    | Painted X Walk2?            | N/A  |
|                                         | X Walk 1 Direction    | To W |                        | X Walk 2 Direction          | N/A  |
| N/A                                     | X Walk 1 Width (in)   | N/A  | N/A                    | X Walk 2 Width (in)         | N/A  |
|                                         | X Walk 1 Slope (%)    | 1.7  |                        | X Walk 2 Slope (%)          | N/A  |
|                                         | X Walk 1 X Slope (%)  | 2.2  |                        | X Walk 2 X Slope (%)        | N/A  |
| N/A                                     | Ramp inside XWalk1?   | N/A  | N/A                    | Ramp inside XWalk2?         | N/A  |
|                                         | Road Slope (%)        | N/A  | N/A                    | Clear Space?                | N/A  |
|                                         | Road X Slope (%)      | N/A  | N/A                    | Clear Space to XWalk (in)   | N/A  |
| N/A                                     | Any Obstructions?     | N/A  | N/A                    | Storm Grate/Utility Hazard? | N/A  |
|                                         | Obstruction Type      |      | l                      | Storm Grate/Utility Type    |      |
|                                         |                       | N/A  |                        |                             | N/A  |
|                                         |                       |      | Yes                    | Surface Condition? (G/P)    | Good |