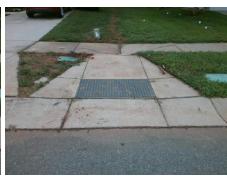

## Field Measurements/Component Compliance

Street 1 Name MONARCH BIRCH LN
Stop Condition-Street 2 None
Street 2 Name N/A
Stop Condition-Street 1 N/A

Possible Solutions:

Remove & Replace Entire Ramp.

Surveyor Notes:

N/A

PROW/ADA:

Not Found, R304.5.1, R304.5.3

Total Cost: \$ 1850.00

| Field Measurements/Component Compliance |                       |      |                        |                             |      |
|-----------------------------------------|-----------------------|------|------------------------|-----------------------------|------|
| Compliance Description                  |                       | Data | Compliance Description |                             | Data |
| N/A                                     | Ramp Length (in)      | 82.0 | Yes                    | Ramp Slope (%)              | 7.1  |
| No                                      | Ramp Width (in)       | 47.0 | No                     | Ramp XSlope (%)             | 2.9  |
| N/A                                     | Flare Type LT         | N/A  | N/A                    | Flare Type RT               | N/A  |
| N/A                                     | Flare Slope LT (%)    | N/A  | N/A                    | Flare Slope RT (%)          | N/A  |
| N/A                                     | Flare Traversable LT? | N/A  | N/A                    | Flare Traversable RT?       | N/A  |
| N/A                                     | Landing Length (in)   | N/A  | N/A                    | DWS Provided?               | N/A  |
| N/A                                     | Landing Width (in)    | N/A  | N/A                    | DWS Contrast?               | N/A  |
| N/A                                     | Landing Slope (%)     | N/A  | N/A                    | DWS Length (in)             | N/A  |
| N/A                                     | Landing X Slope (%)   | N/A  | N/A                    | DWS Full Width?             | N/A  |
| N/A                                     | Landing Curb? (Y/N)   | N/A  | N/A                    | DWS Offset (in)             | N/A  |
| N/A                                     | Shared Landing?       | N/A  |                        |                             |      |
| N/A                                     | Gutter Ponding?       | N/A  | N/A                    | Gutter Slope (%)            | N/A  |
| N/A                                     | Gutter Lip Ht (in)    | N/A  | N/A                    | Gutter X Slope (%)          | N/A  |
| N/A                                     | Painted X Walk1?      | No   | N/A                    | Painted X Walk2?            | N/A  |
|                                         | X Walk 1 Direction    | To W |                        | X Walk 2 Direction          | N/A  |
| N/A                                     | X Walk 1 Width (in)   | N/A  | N/A                    | X Walk 2 Width (in)         | N/A  |
|                                         | X Walk 1 Slope (%)    | 1.7  |                        | X Walk 2 Slope (%)          | N/A  |
|                                         | X Walk 1 X Slope (%)  | 2.2  |                        | X Walk 2 X Slope (%)        | N/A  |
| N/A                                     | Ramp inside XWalk1?   | N/A  | N/A                    | Ramp inside XWalk2?         | N/A  |
|                                         | Road Slope (%)        | N/A  | N/A                    | Clear Space?                | N/A  |
|                                         | Road X Slope (%)      | N/A  | N/A                    | Clear Space to XWalk (in)   | N/A  |
| N/A                                     | Any Obstructions?     | N/A  | N/A                    | Storm Grate/Utility Hazard? | N/A  |
|                                         | Obstruction Type      |      | l                      | Storm Grate/Utility Type    |      |
|                                         |                       | N/A  |                        |                             | N/A  |
|                                         |                       |      | Yes                    | Surface Condition? (G/P)    | Good |