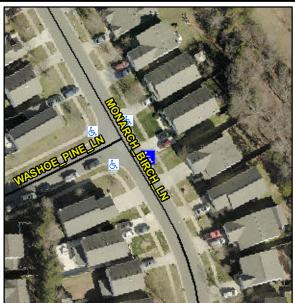

## Access Compliance Report Public Rights-of-Way (Curb Ramps)

Intersection ID: 31749Main Street: WASHOE\_PINE\_LNCross Street: MONARCH\_BIRCH\_LNLocation:SEADA ID: F9A6FBFB4910Ramp Type: PerpInitial Pass/Fail: FailOverall Compliance: NoSeverity Score:10