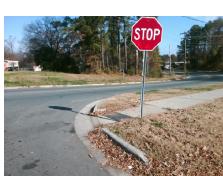

## Field Measurements/Component Compliance

Street 1 Name

TENNESSEE AV
Stop Condition-Street 1
StopSign
Street 2 Name
N/A
Stop Condition-Street 2
N/A

Possible Solutions:

Remove & Replace Curb Ramp With
Two New Directional Ramps or
Equivalent.

Surveyor Notes:
N/A

PROW/ADA:
Not Found, R304.5.3

PROW/ADA:
Not Found, R304.5.3

Total Cost: \$ 3200.00

| Compliance Description [ |                       | Data | Comp | liance Description          | Data |
|--------------------------|-----------------------|------|------|-----------------------------|------|
| N/A                      | Ramp Length (in)      | 93.0 | Yes  | BlendTrans Slope (%)        | 0.9  |
| Yes                      | Ramp Width (in)       | 66.0 | No   | BlendTrans XSlope (%)       | 3.2  |
| N/A                      | Flare Type LT         | N/A  | N/A  | Flare Type RT               | N/A  |
| N/A                      | Flare Slope LT (%)    | N/A  | N/A  | Flare Slope RT (%)          | N/A  |
| N/A                      | Flare Traversable LT? | N/A  | N/A  | Flare Traversable RT?       | N/A  |
| N/A                      | Landing Length (in)   | N/A  | N/A  | DWS Provided?               | N/A  |
| N/A                      | Landing Width (in)    | N/A  | N/A  | DWS Contrast?               | N/A  |
| N/A                      | Landing Slope (%)     | N/A  | N/A  | DWS Length (in)             | N/A  |
| N/A                      | Landing X Slope (%)   | N/A  | N/A  | DWS Full Width?             | N/A  |
| N/A                      | Landing Curb? (Y/N)   | N/A  | N/A  | DWS Offset (in)             | N/A  |
| N/A                      | Shared Landing?       | N/A  |      |                             |      |
| N/A                      | Gutter Ponding?       | N/A  | N/A  | Gutter Slope (%)            | N/A  |
| N/A                      | Gutter Lip Ht (in)    | N/A  | N/A  | Gutter X Slope (%)          | N/A  |
| N/A                      | Painted X Walk1?      | No   | N/A  | Painted X Walk2?            | N/A  |
|                          | X Walk 1 Direction    | To W |      | X Walk 2 Direction          | N/A  |
|                          | X Walk 1 Width (in)   | N/A  |      | X Walk 2 Width (in)         | N/A  |
|                          | X Walk 1 Slope (%)    | 5.9  |      | X Walk 2 Slope (%)          | N/A  |
|                          | X Walk 1 X Slope (%)  | 0.9  |      | X Walk 2 X Slope (%)        | N/A  |
| N/A                      | Ramp inside XWalk1?   | N/A  | N/A  | Ramp inside XWalk2?         | N/A  |
|                          | Road Slope (%)        | 0.9  |      | Clear Space?                | N/A  |
|                          | Road X Slope (%)      | 5.9  | N/A  | Clear Space to XWalk (in)   | N/A  |
| N/A                      | Any Obstructions?     | N/A  | N/A  | Storm Grate/Utility Hazard? | N/A  |
|                          | Obstruction Type      |      | l    | Storm Grate/Utility Type    |      |
|                          |                       | N/A  | l    |                             | N/A  |
|                          |                       |      | Yes  | Surface Condition? (G/P)    | Good |
|                          |                       |      | No   | Curb Slope (%)              | 7.6  |