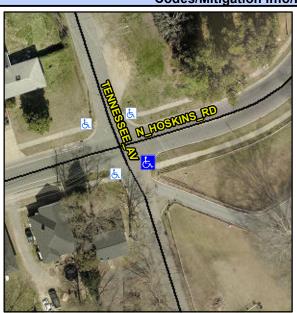

## Access Compliance Report Public Rights-of-Way (Curb Ramps)

Intersection ID: 7898 Main Street: N\_HOSKINS\_RD Cross Street: TENNESSEE\_AV Location: SE

ADA ID: F9B0B9A011C3 Ramp Type: BlendTrans2 Initial Pass/Fail: Fail Overall Compliance: No Severity Score: 1.25

## Field Measurements/Component Compliance

Street 1 Name

TENNESSEE AV
Stop Condition-Street 1
StopSign
Street 2 Name
N/A
Stop Condition-Street 2
N/A

Possible Solutions:

Remove & Replace Curb Ramp With
Two New Directional Ramps or
Equivalent.