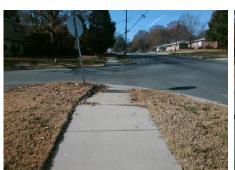

## Field Measurements/Component Compliance

Street 1 Name

TENNESSEE AV
Stop Condition-Street 1
StopSign
Street 2 Name
N/A
Stop Condition-Street 2
N/A

Possible Solutions:

Remove & Replace Curb Ramp With
Two New Directional Ramps or
Equivalent.

Surveyor Notes:
N/A

PROW/ADA:
Not Found, R304.5.3

PROW/ADA:
Not Found, R304.5.3

Total Cost: \$ 3200.00

| Compliance Description [ |                       | Data | Comp | liance Description          | Data |
|--------------------------|-----------------------|------|------|-----------------------------|------|
| N/A                      | Ramp Length (in)      | 93.0 | Yes  | BlendTrans Slope (%)        | 0.9  |
| Yes                      | Ramp Width (in)       | 66.0 | No   | BlendTrans XSlope (%)       | 3.2  |
| N/A                      | Flare Type LT         | N/A  | N/A  | Flare Type RT               | N/A  |
| N/A                      | Flare Slope LT (%)    | N/A  | N/A  | Flare Slope RT (%)          | N/A  |
| N/A                      | Flare Traversable LT? | N/A  | N/A  | Flare Traversable RT?       | N/A  |
| N/A                      | Landing Length (in)   | N/A  | N/A  | DWS Provided?               | N/A  |
| N/A                      | Landing Width (in)    | N/A  | N/A  | DWS Contrast?               | N/A  |
| N/A                      | Landing Slope (%)     | N/A  | N/A  | DWS Length (in)             | N/A  |
| N/A                      | Landing X Slope (%)   | N/A  | N/A  | DWS Full Width?             | N/A  |
| N/A                      | Landing Curb? (Y/N)   | N/A  | N/A  | DWS Offset (in)             | N/A  |
| N/A                      | Shared Landing?       | N/A  |      |                             |      |
| N/A                      | Gutter Ponding?       | N/A  | N/A  | Gutter Slope (%)            | N/A  |
| N/A                      | Gutter Lip Ht (in)    | N/A  | N/A  | Gutter X Slope (%)          | N/A  |
| N/A                      | Painted X Walk1?      | No   | N/A  | Painted X Walk2?            | N/A  |
|                          | X Walk 1 Direction    | To W |      | X Walk 2 Direction          | N/A  |
|                          | X Walk 1 Width (in)   | N/A  |      | X Walk 2 Width (in)         | N/A  |
|                          | X Walk 1 Slope (%)    | 5.9  |      | X Walk 2 Slope (%)          | N/A  |
|                          | X Walk 1 X Slope (%)  | 0.9  |      | X Walk 2 X Slope (%)        | N/A  |
| N/A                      | Ramp inside XWalk1?   | N/A  | N/A  | Ramp inside XWalk2?         | N/A  |
|                          | Road Slope (%)        | 0.9  |      | Clear Space?                | N/A  |
|                          | Road X Slope (%)      | 5.9  | N/A  | Clear Space to XWalk (in)   | N/A  |
| N/A                      | Any Obstructions?     | N/A  | N/A  | Storm Grate/Utility Hazard? | N/A  |
|                          | Obstruction Type      |      | l    | Storm Grate/Utility Type    |      |
|                          |                       | N/A  | l    |                             | N/A  |
|                          |                       |      | Yes  | Surface Condition? (G/P)    | Good |
|                          |                       |      | No   | Curb Slope (%)              | 7.6  |