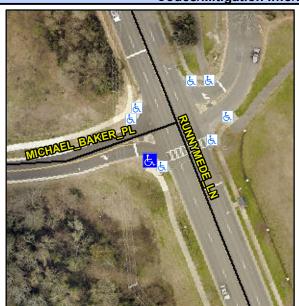

N/A

N/A

N/A

N/A

N/A

Intersection ID: 18567 Main Street: MICHAEL BAKER PL Cross Street: RUNNYMEDE LN Location: SW **Overall Compliance: No** 12.5 ADA ID: F9B209AF9037 Ramp Type: Perp Initial Pass/Fail: Fail **Severity Score:** 

Any Obstructions?

**Obstruction Type** 

Flare Traversable LT?

MICHAEL BAKER PL Street 1 Name Stop Condition-Street 2 None N/A Street 2 Name Stop Condition-Street 1 N/A

| Possible Solutions:           | Compli | ance Description     |
|-------------------------------|--------|----------------------|
| Remove & Replace Entire Ramp. | N/A    | Ramp Length (in)     |
| ·                             | Yes    | Ramp Width (in)      |
|                               | N/A    | Flare Type LT        |
|                               | N/A    | Flare Slope LT (%)   |
|                               | N/A    | Flare Traversable LT |
|                               | N/A    | Landing Length (in)  |
| Surveyor Notes:               | N/A    | Landing Width (in)   |
| N/A                           | N/A    | Landing Slope (%)    |
|                               | N/A    | Landing X Slope (%)  |
|                               | N/A    | Landing Curb? (Y/N)  |
|                               | N/A    | Shared Landing?      |
| PROW/ADA:                     | N/A    | Gutter Ponding?      |
| Not Found, R304.2.2           | N/A    | Gutter Lip Ht (in)   |
|                               | N/A    | Painted X Walk1?     |
|                               |        | X Walk 1 Direction   |
|                               | N/A    | X Walk 1 Width (in)  |
|                               |        | X Walk 1 Slope (%)   |
|                               |        |                      |