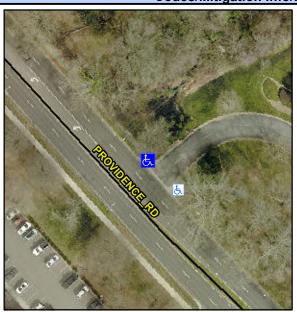

## Access Compliance Report Public Rights-of-Way (Curb Ramps)

Intersection ID: 10035065Main Street: PROVIDENCE\_RDCross Street: N/ALocation:NEADA ID: F9B2573FB54FRamp Type: PerpDiagInitial Pass/Fail: FailOverall Compliance: NoSeverity Score: 12.5

## Field Measurements/Component Compliance

Street 1 Name
Stop Condition-Street 2
Street 2 Name
Stop Condition-Street 1

PROVIDENCE RD
None
ENTRANCE
StopSign

Possible Solutions:

Remove & Replace Curb Ramp With
Two New Directional Ramps or
Equivalent.