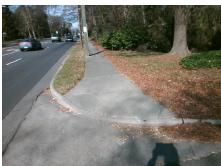

## Field Measurements/Component Compliance

Street 1 Name
Stop Condition-Street 2
Street 2 Name
Stop Condition-Street 1

PROVIDENCE RD
None
ENTRANCE
StopSign

Possible Solutions:

Remove & Replace Curb Ramp With
Two New Directional Ramps or
Equivalent.

Surveyor Notes:

N/A

PROW/ADA:

Not Found, R304.2.2

Total Cost: \$ 3200.00

Compliance Description <u>Data</u> Compliance Description Data No N/A Ramp Length (in) 67.0 Ramp Slope (%) 11.0 Yes Ramp XSlope (%) Yes Ramp Width (in) 48.0 0.5 N/A N/A Flare Type LT N/A Flare Type RT N/A N/A N/A N/A Flare Slope RT (%) N/A Flare Slope LT (%) N/A Flare Traversable LT? N/A N/A Flare Traversable RT? N/A N/A N/A N/A DWS Provided? N/A Landing Length (in) N/A Landing Width (in) N/A N/A **DWS Contrast?** N/A N/A N/A N/A Landing Slope (%) DWS Length (in) N/A N/A Landing X Slope (%) N/A N/A DWS Full Width? N/A N/A Landing Curb? (Y/N) N/A N/A DWS Offset (in) N/A N/A N/A Shared Landing? N/A **Gutter Ponding?** N/A N/A Gutter Slope (%) N/A N/A Gutter Lip Ht (in) N/A N/A Gutter X Slope (%) N/A N/A Painted X Walk1? No N/A Painted X Walk2? No X Walk 1 Direction To SW X Walk 2 Direction To SE N/A N/A N/A X Walk 1 Width (in) X Walk 2 Width (in) X Walk 1 Slope (%) 2.8 X Walk 2 Slope (%) 2.2 X Walk 1 X Slope (%) 5.1 X Walk 2 X Slope (%) 1.5 N/A N/A N/A Ramp inside XWalk2? N/A Ramp inside XWalk1? Road Slope (%) 0.4 N/A Clear Space? N/A N/A Road X Slope (%) Clear Space to XWalk (in) N/A 4.8 N/A N/A N/A Any Obstructions? Storm Grate/Utility Hazard? N/A **Obstruction Type** Storm Grate/Utility Type N/A N/A Yes Surface Condition? (G/P) Good