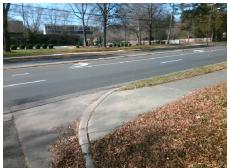

## Field Measurements/Component Compliance

Street 1 Name
Stop Condition-Street 2
Street 2 Name
Stop Condition-Street 1

PROVIDENCE RD
None
ENTRANCE
StopSign

Possible Solutions:

Remove & Replace Curb Ramp With
Two New Directional Ramps or
Equivalent.

Surveyor Notes:

N/A

PROW/ADA:

Not Found, R304.2.2

Total Cost: \$ 3200.00

Compliance Description <u>Data</u> Compliance Description Data No N/A Ramp Length (in) 67.0 Ramp Slope (%) 11.0 Yes Ramp XSlope (%) Yes Ramp Width (in) 48.0 0.5 N/A N/A Flare Type LT N/A Flare Type RT N/A N/A N/A N/A Flare Slope RT (%) N/A Flare Slope LT (%) N/A Flare Traversable LT? N/A N/A Flare Traversable RT? N/A N/A N/A N/A DWS Provided? N/A Landing Length (in) N/A Landing Width (in) N/A N/A **DWS Contrast?** N/A N/A N/A N/A Landing Slope (%) DWS Length (in) N/A N/A Landing X Slope (%) N/A N/A DWS Full Width? N/A N/A Landing Curb? (Y/N) N/A N/A DWS Offset (in) N/A N/A N/A Shared Landing? N/A **Gutter Ponding?** N/A N/A Gutter Slope (%) N/A N/A Gutter Lip Ht (in) N/A N/A Gutter X Slope (%) N/A N/A Painted X Walk1? No N/A Painted X Walk2? No X Walk 1 Direction To SW X Walk 2 Direction To SE N/A N/A N/A X Walk 1 Width (in) X Walk 2 Width (in) X Walk 1 Slope (%) 2.8 X Walk 2 Slope (%) 2.2 X Walk 1 X Slope (%) 5.1 X Walk 2 X Slope (%) 1.5 N/A N/A N/A Ramp inside XWalk2? N/A Ramp inside XWalk1? Road Slope (%) 0.4 N/A Clear Space? N/A N/A Road X Slope (%) Clear Space to XWalk (in) N/A 4.8 N/A N/A N/A Any Obstructions? Storm Grate/Utility Hazard? N/A **Obstruction Type** Storm Grate/Utility Type N/A N/A Yes Surface Condition? (G/P) Good