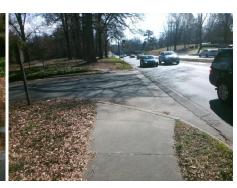

## Field Measurements/Component Compliance

Street 1 Name
Stop Condition-Street 2
Street 2 Name
Stop Condition-Street 1

PROVIDENCE RD
None
ENTRANCE
StopSign

Possible Solutions:

Remove & Replace Curb Ramp With
Two New Directional Ramps or
Equivalent.

Surveyor Notes:

N/A

PROW/ADA:

Not Found, R304.2.2

Total Cost: \$ 3200.00

Compliance Description <u>Data</u> Compliance Description Data No N/A Ramp Length (in) 67.0 Ramp Slope (%) 11.0 Yes Ramp XSlope (%) Yes Ramp Width (in) 48.0 0.5 N/A N/A Flare Type LT N/A Flare Type RT N/A N/A N/A N/A Flare Slope RT (%) N/A Flare Slope LT (%) N/A Flare Traversable LT? N/A N/A Flare Traversable RT? N/A N/A N/A N/A DWS Provided? N/A Landing Length (in) N/A Landing Width (in) N/A N/A **DWS Contrast?** N/A N/A N/A N/A Landing Slope (%) DWS Length (in) N/A N/A Landing X Slope (%) N/A N/A DWS Full Width? N/A N/A Landing Curb? (Y/N) N/A N/A DWS Offset (in) N/A N/A N/A Shared Landing? N/A **Gutter Ponding?** N/A N/A Gutter Slope (%) N/A N/A Gutter Lip Ht (in) N/A N/A Gutter X Slope (%) N/A N/A Painted X Walk1? No N/A Painted X Walk2? No X Walk 1 Direction To SW X Walk 2 Direction To SE N/A N/A N/A X Walk 1 Width (in) X Walk 2 Width (in) X Walk 1 Slope (%) 2.8 X Walk 2 Slope (%) 2.2 X Walk 1 X Slope (%) 5.1 X Walk 2 X Slope (%) 1.5 N/A N/A N/A Ramp inside XWalk2? N/A Ramp inside XWalk1? Road Slope (%) 0.4 N/A Clear Space? N/A N/A Road X Slope (%) Clear Space to XWalk (in) N/A 4.8 N/A N/A N/A Any Obstructions? Storm Grate/Utility Hazard? N/A **Obstruction Type** Storm Grate/Utility Type N/A N/A Yes Surface Condition? (G/P) Good