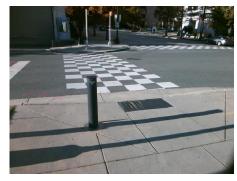

DAMAGED DWS

PROW/ADA:

Not Found

Total Cost: \$ 2000.00

| Compliance Description Data |                       | Compliance Description |     | Data                        |        |
|-----------------------------|-----------------------|------------------------|-----|-----------------------------|--------|
| N/A                         | Ramp Length (in)      | 86.0                   | Yes | BlendTrans Slope (%)        | 1.9    |
| Yes                         | Ramp Width (in)       | 48.0                   | Yes | BlendTrans XSlope (%)       | 0.4    |
| N/A                         | Flare Type LT         | Sloped                 | N/A | Flare Type RT               | Sloped |
| N/A                         | Flare Slope LT (%)    | 6.2                    | N/A | Flare Slope RT (%)          | 5.3    |
| N/A                         | Flare Traversable LT? | No                     | N/A | Flare Traversable RT?       | No     |
| Yes                         | Landing Length (in)   | 60.0                   | Yes | DWS Provided?               | Yes    |
| Yes                         | Landing Width (in)    | 48.0                   | Yes | DWS Contrast?               | Yes    |
| Yes                         | Landing Slope (%)     | 1.0                    | Yes | DWS Length (in)             | 24.5   |
| Yes                         | Landing X Slope (%)   | 0.0                    | Yes | DWS Full Width?             | Yes    |
| N/A                         | Landing Curb? (Y/N)   | No                     | Yes | DWS Offset (in)             | 2.0    |
| N/A                         | Shared Landing?       | No                     |     |                             |        |
| Yes                         | Gutter Ponding?       | No                     | Yes | Gutter Slope (%)            | 2.1    |
| Yes                         | Gutter Lip Ht (in)    | 0.0                    | Yes | Gutter X Slope (%)          | 0.8    |
| N/A                         | Painted X Walk1?      | Yes                    | N/A | Painted X Walk2?            | N/A    |
|                             | X Walk 1 Direction    | To NW                  |     | X Walk 2 Direction          | N/A    |
|                             | X Walk 1 Width (in)   | 144.0                  |     | X Walk 2 Width (in)         | N/A    |
|                             | X Walk 1 Slope (%)    | 0.7                    |     | X Walk 2 Slope (%)          | N/A    |
|                             | X Walk 1 X Slope (%)  | 0.7                    |     | X Walk 2 X Slope (%)        | N/A    |
| Yes                         | Ramp inside XWalk1?   | Yes                    | N/A | Ramp inside XWalk2?         | N/A    |
|                             | Road Slope (%)        | 0.7                    |     | Clear Space?                | Yes    |
|                             | Road X Slope (%)      | 0.7                    | N/A | Clear Space to XWalk (in)   | N/A    |
| Yes                         | Any Obstructions?     | No                     | Yes | Storm Grate/Utility Hazard? | No     |
|                             | Obstruction Type      |                        |     | Storm Grate/Utility Type    |        |
|                             |                       | N/A                    | l   |                             | N/A    |
|                             |                       |                        | Yes | Surface Condition? (G/P)    | Good   |
|                             |                       |                        | No  | Curb Slope (%)              | 8.1    |
|                             |                       |                        |     |                             |        |