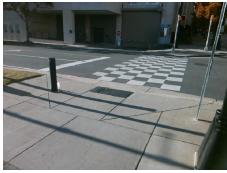

DAMAGED DWS

PROW/ADA:

Not Found

Total Cost: \$ 2000.00

| Compliance Description Data |                       | Compliance Description |     | Data                        |        |
|-----------------------------|-----------------------|------------------------|-----|-----------------------------|--------|
| N/A                         | Ramp Length (in)      | 86.0                   | Yes | BlendTrans Slope (%)        | 1.9    |
| Yes                         | Ramp Width (in)       | 48.0                   | Yes | BlendTrans XSlope (%)       | 0.4    |
| N/A                         | Flare Type LT         | Sloped                 | N/A | Flare Type RT               | Sloped |
| N/A                         | Flare Slope LT (%)    | 6.2                    | N/A | Flare Slope RT (%)          | 5.3    |
| N/A                         | Flare Traversable LT? | No                     | N/A | Flare Traversable RT?       | No     |
| Yes                         | Landing Length (in)   | 60.0                   | Yes | DWS Provided?               | Yes    |
| Yes                         | Landing Width (in)    | 48.0                   | Yes | DWS Contrast?               | Yes    |
| Yes                         | Landing Slope (%)     | 1.0                    | Yes | DWS Length (in)             | 24.5   |
| Yes                         | Landing X Slope (%)   | 0.0                    | Yes | DWS Full Width?             | Yes    |
| N/A                         | Landing Curb? (Y/N)   | No                     | Yes | DWS Offset (in)             | 2.0    |
| N/A                         | Shared Landing?       | No                     |     |                             |        |
| Yes                         | Gutter Ponding?       | No                     | Yes | Gutter Slope (%)            | 2.1    |
| Yes                         | Gutter Lip Ht (in)    | 0.0                    | Yes | Gutter X Slope (%)          | 0.8    |
| N/A                         | Painted X Walk1?      | Yes                    | N/A | Painted X Walk2?            | N/A    |
|                             | X Walk 1 Direction    | To NW                  |     | X Walk 2 Direction          | N/A    |
|                             | X Walk 1 Width (in)   | 144.0                  |     | X Walk 2 Width (in)         | N/A    |
|                             | X Walk 1 Slope (%)    | 0.7                    |     | X Walk 2 Slope (%)          | N/A    |
|                             | X Walk 1 X Slope (%)  | 0.7                    |     | X Walk 2 X Slope (%)        | N/A    |
| Yes                         | Ramp inside XWalk1?   | Yes                    | N/A | Ramp inside XWalk2?         | N/A    |
|                             | Road Slope (%)        | 0.7                    |     | Clear Space?                | Yes    |
|                             | Road X Slope (%)      | 0.7                    | N/A | Clear Space to XWalk (in)   | N/A    |
| Yes                         | Any Obstructions?     | No                     | Yes | Storm Grate/Utility Hazard? | No     |
|                             | Obstruction Type      |                        |     | Storm Grate/Utility Type    |        |
|                             |                       | N/A                    | l   |                             | N/A    |
|                             |                       |                        | Yes | Surface Condition? (G/P)    | Good   |
|                             |                       |                        | No  | Curb Slope (%)              | 8.1    |
|                             |                       |                        |     |                             |        |