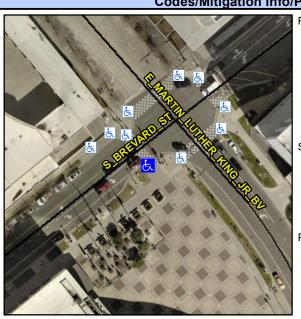

## Access Compliance Report Public Rights-of-Way (Curb Ramps)

Intersection ID: N/A Main Street: E\_MARTIN\_LUTHER\_KING\_JR\_CBVss Street: S\_BREVARD\_ST Location: S

ADA ID: F9B259E1DA6E Ramp Type: BlendTrans1 Initial Pass/Fail: Pass Overall Compliance: No Severity Score: 0