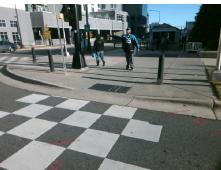

DAMAGED DWS

PROW/ADA:

Not Found

Total Cost: \$ 2000.00

| Compliance Description Data |                       | Compliance Description |     | Data                        |        |
|-----------------------------|-----------------------|------------------------|-----|-----------------------------|--------|
| N/A                         | Ramp Length (in)      | 86.0                   | Yes | BlendTrans Slope (%)        | 1.9    |
| Yes                         | Ramp Width (in)       | 48.0                   | Yes | BlendTrans XSlope (%)       | 0.4    |
| N/A                         | Flare Type LT         | Sloped                 | N/A | Flare Type RT               | Sloped |
| N/A                         | Flare Slope LT (%)    | 6.2                    | N/A | Flare Slope RT (%)          | 5.3    |
| N/A                         | Flare Traversable LT? | No                     | N/A | Flare Traversable RT?       | No     |
| Yes                         | Landing Length (in)   | 60.0                   | Yes | DWS Provided?               | Yes    |
| Yes                         | Landing Width (in)    | 48.0                   | Yes | DWS Contrast?               | Yes    |
| Yes                         | Landing Slope (%)     | 1.0                    | Yes | DWS Length (in)             | 24.5   |
| Yes                         | Landing X Slope (%)   | 0.0                    | Yes | DWS Full Width?             | Yes    |
| N/A                         | Landing Curb? (Y/N)   | No                     | Yes | DWS Offset (in)             | 2.0    |
| N/A                         | Shared Landing?       | No                     |     |                             |        |
| Yes                         | Gutter Ponding?       | No                     | Yes | Gutter Slope (%)            | 2.1    |
| Yes                         | Gutter Lip Ht (in)    | 0.0                    | Yes | Gutter X Slope (%)          | 0.8    |
| N/A                         | Painted X Walk1?      | Yes                    | N/A | Painted X Walk2?            | N/A    |
|                             | X Walk 1 Direction    | To NW                  |     | X Walk 2 Direction          | N/A    |
|                             | X Walk 1 Width (in)   | 144.0                  |     | X Walk 2 Width (in)         | N/A    |
|                             | X Walk 1 Slope (%)    | 0.7                    |     | X Walk 2 Slope (%)          | N/A    |
|                             | X Walk 1 X Slope (%)  | 0.7                    |     | X Walk 2 X Slope (%)        | N/A    |
| Yes                         | Ramp inside XWalk1?   | Yes                    | N/A | Ramp inside XWalk2?         | N/A    |
|                             | Road Slope (%)        | 0.7                    |     | Clear Space?                | Yes    |
|                             | Road X Slope (%)      | 0.7                    | N/A | Clear Space to XWalk (in)   | N/A    |
| Yes                         | Any Obstructions?     | No                     | Yes | Storm Grate/Utility Hazard? | No     |
|                             | Obstruction Type      |                        |     | Storm Grate/Utility Type    |        |
|                             |                       | N/A                    | l   |                             | N/A    |
|                             |                       |                        | Yes | Surface Condition? (G/P)    | Good   |
|                             |                       |                        | No  | Curb Slope (%)              | 8.1    |
|                             |                       |                        |     |                             |        |