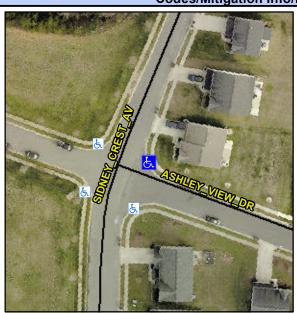

## Access Compliance Report Public Rights-of-Way (Curb Ramps)

Intersection ID: 49817 Main Street: ASHLEY\_VIEW\_DR Cross Street: SIDNEY\_CREST\_AV Location: E

ADA ID: F9B34FB572F1 Ramp Type: PerpDiag Initial Pass/Fail: Fail Overall Compliance: No Severity Score: 33.75

## Field Measurements/Component Compliance

Street 1 Name
Stop Condition-Street 2
Street 2 Name
Stop Condition-Street 1

SIDNEY CREST AV
None
ASHLEY VIEW DR
StopSign

Possible Solutions:

Remove & Replace Curb Ramp With Two New Directional Ramps or Equivalent.