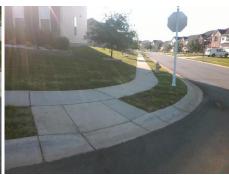

## Access Compliance Report Public Rights-of-Way (Curb Ramps)

Intersection ID: 49817 Main Street: ASHLEY\_VIEW\_DR Cross Street: SIDNEY\_CREST\_AV Location: E

ADA ID: F9B34FB572F1 Ramp Type: PerpDiag Initial Pass/Fail: Fail Overall Compliance: No Severity Score: 33.75

## Field Measurements/Component Compliance

Street 1 Name
Stop Condition-Street 2
Street 2 Name
Stop Condition-Street 1

SIDNEY CREST AV
None
ASHLEY VIEW DR
StopSign

Possible Solutions:

Remove & Replace Curb Ramp With Two New Directional Ramps or Equivalent.

Surveyor Notes:

N/A

PROW/ADA:

Not Found, R304.5.1, R304.2.2, R304.5.3

Total Cost: \$ 3200.00

| Fleid Measurements/Component Compnance |                       |       |                        |                             |       |
|----------------------------------------|-----------------------|-------|------------------------|-----------------------------|-------|
| Compliance Description                 |                       | Data  | Compliance Description |                             | Data  |
| N/A                                    | Ramp Length (in)      | 48.0  | No                     | Ramp Slope (%)              | 11.4  |
| No                                     | Ramp Width (in)       | 40.0  | No                     | Ramp XSlope (%)             | 6.7   |
| N/A                                    | Flare Type LT         | N/A   | N/A                    | Flare Type RT               | N/A   |
| N/A                                    | Flare Slope LT (%)    | N/A   | N/A                    | Flare Slope RT (%)          | N/A   |
| N/A                                    | Flare Traversable LT? | N/A   | N/A                    | Flare Traversable RT?       | N/A   |
| N/A                                    | Landing Length (in)   | N/A   | N/A                    | DWS Provided?               | N/A   |
| N/A                                    | Landing Width (in)    | N/A   | N/A                    | DWS Contrast?               | N/A   |
| N/A                                    | Landing Slope (%)     | N/A   | N/A                    | DWS Length (in)             | N/A   |
| N/A                                    | Landing X Slope (%)   | N/A   | N/A                    | DWS Full Width?             | N/A   |
| N/A                                    | Landing Curb? (Y/N)   | N/A   | N/A                    | DWS Offset (in)             | N/A   |
| N/A                                    | Shared Landing?       | N/A   |                        |                             |       |
| N/A                                    | Gutter Ponding?       | N/A   | N/A                    | Gutter Slope (%)            | N/A   |
| N/A                                    | Gutter Lip Ht (in)    | N/A   | N/A                    | Gutter X Slope (%)          | N/A   |
| N/A                                    | Painted X Walk1?      | No    | N/A                    | Painted X Walk2?            | No    |
|                                        | X Walk 1 Direction    | To NW |                        | X Walk 2 Direction          | To SW |
| N/A                                    | X Walk 1 Width (in)   | N/A   | N/A                    | X Walk 2 Width (in)         | N/A   |
|                                        | X Walk 1 Slope (%)    | 5.4   |                        | X Walk 2 Slope (%)          | 1.1   |
|                                        | X Walk 1 X Slope (%)  | 4.4   |                        | X Walk 2 X Slope (%)        | 6.2   |
| N/A                                    | Ramp inside XWalk1?   | N/A   | N/A                    | Ramp inside XWalk2?         | N/A   |
|                                        | Road Slope (%)        | 5.6   | N/A                    | Clear Space?                | N/A   |
|                                        | Road X Slope (%)      | 3.3   | N/A                    | Clear Space to XWalk (in)   | N/A   |
| N/A                                    | Any Obstructions?     | N/A   | N/A                    | Storm Grate/Utility Hazard? | N/A   |
|                                        | Obstruction Type      |       |                        | Storm Grate/Utility Type    |       |
|                                        |                       | N/A   |                        |                             | N/A   |
|                                        |                       |       | Yes                    | Surface Condition? (G/P)    | Good  |