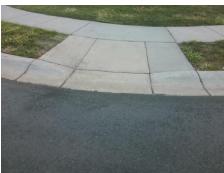

## Access Compliance Report Public Rights-of-Way (Curb Ramps)

Intersection ID: 49817 Main Street: ASHLEY\_VIEW\_DR Cross Street: SIDNEY\_CREST\_AV Location: E

ADA ID: F9B34FB572F1 Ramp Type: PerpDiag Initial Pass/Fail: Fail Overall Compliance: No Severity Score: 33.75

## Field Measurements/Component Compliance

Street 1 Name
Stop Condition-Street 2
Street 2 Name
Stop Condition-Street 1

SIDNEY CREST AV
None
ASHLEY VIEW DR
StopSign

Possible Solutions:

Remove & Replace Curb Ramp With Two New Directional Ramps or Equivalent.

Surveyor Notes:

N/A

PROW/ADA:

Not Found, R304.5.1, R304.2.2, R304.5.3

Total Cost: \$ 3200.00

| Fleid Measurements/Component Compnance |                       |       |                        |                             |       |
|----------------------------------------|-----------------------|-------|------------------------|-----------------------------|-------|
| Compliance Description                 |                       | Data  | Compliance Description |                             | Data  |
| N/A                                    | Ramp Length (in)      | 48.0  | No                     | Ramp Slope (%)              | 11.4  |
| No                                     | Ramp Width (in)       | 40.0  | No                     | Ramp XSlope (%)             | 6.7   |
| N/A                                    | Flare Type LT         | N/A   | N/A                    | Flare Type RT               | N/A   |
| N/A                                    | Flare Slope LT (%)    | N/A   | N/A                    | Flare Slope RT (%)          | N/A   |
| N/A                                    | Flare Traversable LT? | N/A   | N/A                    | Flare Traversable RT?       | N/A   |
| N/A                                    | Landing Length (in)   | N/A   | N/A                    | DWS Provided?               | N/A   |
| N/A                                    | Landing Width (in)    | N/A   | N/A                    | DWS Contrast?               | N/A   |
| N/A                                    | Landing Slope (%)     | N/A   | N/A                    | DWS Length (in)             | N/A   |
| N/A                                    | Landing X Slope (%)   | N/A   | N/A                    | DWS Full Width?             | N/A   |
| N/A                                    | Landing Curb? (Y/N)   | N/A   | N/A                    | DWS Offset (in)             | N/A   |
| N/A                                    | Shared Landing?       | N/A   |                        |                             |       |
| N/A                                    | Gutter Ponding?       | N/A   | N/A                    | Gutter Slope (%)            | N/A   |
| N/A                                    | Gutter Lip Ht (in)    | N/A   | N/A                    | Gutter X Slope (%)          | N/A   |
| N/A                                    | Painted X Walk1?      | No    | N/A                    | Painted X Walk2?            | No    |
|                                        | X Walk 1 Direction    | To NW |                        | X Walk 2 Direction          | To SW |
| N/A                                    | X Walk 1 Width (in)   | N/A   | N/A                    | X Walk 2 Width (in)         | N/A   |
|                                        | X Walk 1 Slope (%)    | 5.4   |                        | X Walk 2 Slope (%)          | 1.1   |
|                                        | X Walk 1 X Slope (%)  | 4.4   |                        | X Walk 2 X Slope (%)        | 6.2   |
| N/A                                    | Ramp inside XWalk1?   | N/A   | N/A                    | Ramp inside XWalk2?         | N/A   |
|                                        | Road Slope (%)        | 5.6   | N/A                    | Clear Space?                | N/A   |
|                                        | Road X Slope (%)      | 3.3   | N/A                    | Clear Space to XWalk (in)   | N/A   |
| N/A                                    | Any Obstructions?     | N/A   | N/A                    | Storm Grate/Utility Hazard? | N/A   |
|                                        | Obstruction Type      |       |                        | Storm Grate/Utility Type    |       |
|                                        |                       | N/A   |                        |                             | N/A   |
|                                        |                       |       | Yes                    | Surface Condition? (G/P)    | Good  |