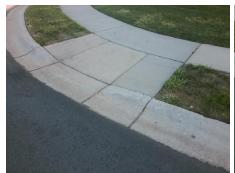

## Access Compliance Report Public Rights-of-Way (Curb Ramps)

Intersection ID: 49817 Main Street: ASHLEY\_VIEW\_DR Cross Street: SIDNEY\_CREST\_AV Location: E

ADA ID: F9B34FB572F1 Ramp Type: PerpDiag Initial Pass/Fail: Fail Overall Compliance: No Severity Score: 33.75

## Field Measurements/Component Compliance

Street 1 Name
Stop Condition-Street 2
Street 2 Name
Stop Condition-Street 1

SIDNEY CREST AV
None
ASHLEY VIEW DR
StopSign

Possible Solutions:

Remove & Replace Curb Ramp With Two New Directional Ramps or Equivalent.

Surveyor Notes:

N/A

PROW/ADA:

Not Found, R304.5.1, R304.2.2, R304.5.3

Total Cost: \$ 3200.00

| Fleid Measurements/Component Compnance |                       |       |                        |                             |       |
|----------------------------------------|-----------------------|-------|------------------------|-----------------------------|-------|
| Compliance Description                 |                       | Data  | Compliance Description |                             | Data  |
| N/A                                    | Ramp Length (in)      | 48.0  | No                     | Ramp Slope (%)              | 11.4  |
| No                                     | Ramp Width (in)       | 40.0  | No                     | Ramp XSlope (%)             | 6.7   |
| N/A                                    | Flare Type LT         | N/A   | N/A                    | Flare Type RT               | N/A   |
| N/A                                    | Flare Slope LT (%)    | N/A   | N/A                    | Flare Slope RT (%)          | N/A   |
| N/A                                    | Flare Traversable LT? | N/A   | N/A                    | Flare Traversable RT?       | N/A   |
| N/A                                    | Landing Length (in)   | N/A   | N/A                    | DWS Provided?               | N/A   |
| N/A                                    | Landing Width (in)    | N/A   | N/A                    | DWS Contrast?               | N/A   |
| N/A                                    | Landing Slope (%)     | N/A   | N/A                    | DWS Length (in)             | N/A   |
| N/A                                    | Landing X Slope (%)   | N/A   | N/A                    | DWS Full Width?             | N/A   |
| N/A                                    | Landing Curb? (Y/N)   | N/A   | N/A                    | DWS Offset (in)             | N/A   |
| N/A                                    | Shared Landing?       | N/A   |                        |                             |       |
| N/A                                    | Gutter Ponding?       | N/A   | N/A                    | Gutter Slope (%)            | N/A   |
| N/A                                    | Gutter Lip Ht (in)    | N/A   | N/A                    | Gutter X Slope (%)          | N/A   |
| N/A                                    | Painted X Walk1?      | No    | N/A                    | Painted X Walk2?            | No    |
|                                        | X Walk 1 Direction    | To NW |                        | X Walk 2 Direction          | To SW |
| N/A                                    | X Walk 1 Width (in)   | N/A   | N/A                    | X Walk 2 Width (in)         | N/A   |
|                                        | X Walk 1 Slope (%)    | 5.4   |                        | X Walk 2 Slope (%)          | 1.1   |
|                                        | X Walk 1 X Slope (%)  | 4.4   |                        | X Walk 2 X Slope (%)        | 6.2   |
| N/A                                    | Ramp inside XWalk1?   | N/A   | N/A                    | Ramp inside XWalk2?         | N/A   |
|                                        | Road Slope (%)        | 5.6   | N/A                    | Clear Space?                | N/A   |
|                                        | Road X Slope (%)      | 3.3   | N/A                    | Clear Space to XWalk (in)   | N/A   |
| N/A                                    | Any Obstructions?     | N/A   | N/A                    | Storm Grate/Utility Hazard? | N/A   |
|                                        | Obstruction Type      |       |                        | Storm Grate/Utility Type    |       |
|                                        |                       | N/A   |                        |                             | N/A   |
|                                        |                       |       | Yes                    | Surface Condition? (G/P)    | Good  |