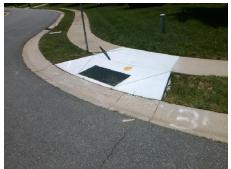

## Field Measurements/Component Compliance

Street 1 Name
Stop Condition-Street 2
Street 2 Name
Stop Condition-Street 1

MEADOW GREEN DR StopSign CREEK BREEZE RD None Possible Solutions:

Remove & Replace Curb Ramp With
Two New Directional Ramps or
Equivalent.

Surveyor Notes:
N/A

PROW/ADA:
Not Found, R304.5.1, R304.5.3

Total Cost: \$ 3200.00

| Field Measurements/Component Compliance |     |                       |      |      |                             |      |
|-----------------------------------------|-----|-----------------------|------|------|-----------------------------|------|
| Compliance Description                  |     |                       | Data | Comp | oliance Description         | Data |
| N                                       | I/A | Ramp Length (in)      | 45.0 | Yes  | Ramp Slope (%)              | 7.1  |
| N                                       | lo  | Ramp Width (in)       | 45.0 | No   | Ramp XSlope (%)             | 3.5  |
| N                                       | l/A | Flare Type LT         | N/A  | N/A  | Flare Type RT               | N/A  |
| N                                       | I/A | Flare Slope LT (%)    | N/A  | N/A  | Flare Slope RT (%)          | N/A  |
| N                                       | I/A | Flare Traversable LT? | N/A  | N/A  | Flare Traversable RT?       | N/A  |
| N                                       | I/A | Landing Length (in)   | N/A  | N/A  | DWS Provided?               | N/A  |
| N                                       | I/A | Landing Width (in)    | N/A  | N/A  | DWS Contrast?               | N/A  |
| N                                       | I/A | Landing Slope (%)     | N/A  | N/A  | DWS Length (in)             | N/A  |
| N                                       | I/A | Landing X Slope (%)   | N/A  | N/A  | DWS Full Width?             | N/A  |
| N                                       | I/A | Landing Curb? (Y/N)   | N/A  | N/A  | DWS Offset (in)             | N/A  |
| N                                       | I/A | Shared Landing?       | N/A  |      |                             |      |
| N                                       | I/A | Gutter Ponding?       | N/A  | N/A  | Gutter Slope (%)            | N/A  |
| N                                       | l/A | Gutter Lip Ht (in)    | N/A  | N/A  | Gutter X Slope (%)          | N/A  |
| N                                       | I/A | Painted X Walk1?      | No   | N/A  | Painted X Walk2?            | No   |
|                                         |     | X Walk 1 Direction    | To S |      | X Walk 2 Direction          | To E |
| N                                       | I/A | X Walk 1 Width (in)   | N/A  | N/A  | X Walk 2 Width (in)         | N/A  |
|                                         |     | X Walk 1 Slope (%)    | 2.2  |      | X Walk 2 Slope (%)          | 1.1  |
|                                         |     | X Walk 1 X Slope (%)  | 1.4  |      | X Walk 2 X Slope (%)        | 1.6  |
| N                                       | I/A | Ramp inside XWalk1?   | N/A  | N/A  | Ramp inside XWalk2?         | N/A  |
|                                         |     | Road Slope (%)        | 1.6  | N/A  | Clear Space?                | N/A  |
|                                         |     | Road X Slope (%)      | 1.8  | N/A  | Clear Space to XWalk (in)   | N/A  |
| N                                       | I/A | Any Obstructions?     | N/A  | N/A  | Storm Grate/Utility Hazard? | N/A  |
|                                         |     | Obstruction Type      |      |      | Storm Grate/Utility Type    |      |
|                                         |     |                       | N/A  |      |                             | N/A  |
|                                         |     |                       |      | Yes  | Surface Condition? (G/P)    | Good |
| 4                                       |     |                       |      |      |                             |      |