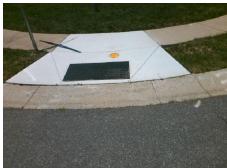

## Field Measurements/Component Compliance

Street 1 Name
Stop Condition-Street 2
Street 2 Name
Stop Condition-Street 1

MEADOW GREEN DR StopSign CREEK BREEZE RD None Possible Solutions:

Remove & Replace Curb Ramp With
Two New Directional Ramps or
Equivalent.

Surveyor Notes:
N/A

PROW/ADA:
Not Found, R304.5.1, R304.5.3

Total Cost: \$ 3200.00

| Field Measurements/Component Compliance |     |                       |      |      |                             |      |
|-----------------------------------------|-----|-----------------------|------|------|-----------------------------|------|
| Compliance Description                  |     |                       | Data | Comp | oliance Description         | Data |
| N                                       | I/A | Ramp Length (in)      | 45.0 | Yes  | Ramp Slope (%)              | 7.1  |
| N                                       | lo  | Ramp Width (in)       | 45.0 | No   | Ramp XSlope (%)             | 3.5  |
| N                                       | l/A | Flare Type LT         | N/A  | N/A  | Flare Type RT               | N/A  |
| N                                       | I/A | Flare Slope LT (%)    | N/A  | N/A  | Flare Slope RT (%)          | N/A  |
| N                                       | I/A | Flare Traversable LT? | N/A  | N/A  | Flare Traversable RT?       | N/A  |
| N                                       | I/A | Landing Length (in)   | N/A  | N/A  | DWS Provided?               | N/A  |
| N                                       | I/A | Landing Width (in)    | N/A  | N/A  | DWS Contrast?               | N/A  |
| N                                       | I/A | Landing Slope (%)     | N/A  | N/A  | DWS Length (in)             | N/A  |
| N                                       | I/A | Landing X Slope (%)   | N/A  | N/A  | DWS Full Width?             | N/A  |
| N                                       | I/A | Landing Curb? (Y/N)   | N/A  | N/A  | DWS Offset (in)             | N/A  |
| N                                       | I/A | Shared Landing?       | N/A  |      |                             |      |
| N                                       | I/A | Gutter Ponding?       | N/A  | N/A  | Gutter Slope (%)            | N/A  |
| N                                       | l/A | Gutter Lip Ht (in)    | N/A  | N/A  | Gutter X Slope (%)          | N/A  |
| N                                       | I/A | Painted X Walk1?      | No   | N/A  | Painted X Walk2?            | No   |
|                                         |     | X Walk 1 Direction    | To S |      | X Walk 2 Direction          | To E |
| N                                       | I/A | X Walk 1 Width (in)   | N/A  | N/A  | X Walk 2 Width (in)         | N/A  |
|                                         |     | X Walk 1 Slope (%)    | 2.2  |      | X Walk 2 Slope (%)          | 1.1  |
|                                         |     | X Walk 1 X Slope (%)  | 1.4  |      | X Walk 2 X Slope (%)        | 1.6  |
| N                                       | I/A | Ramp inside XWalk1?   | N/A  | N/A  | Ramp inside XWalk2?         | N/A  |
|                                         |     | Road Slope (%)        | 1.6  | N/A  | Clear Space?                | N/A  |
|                                         |     | Road X Slope (%)      | 1.8  | N/A  | Clear Space to XWalk (in)   | N/A  |
| N                                       | I/A | Any Obstructions?     | N/A  | N/A  | Storm Grate/Utility Hazard? | N/A  |
|                                         |     | Obstruction Type      |      |      | Storm Grate/Utility Type    |      |
|                                         |     |                       | N/A  |      |                             | N/A  |
|                                         |     |                       |      | Yes  | Surface Condition? (G/P)    | Good |
| 4                                       |     |                       |      |      |                             |      |