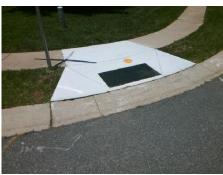

## Field Measurements/Component Compliance

Street 1 Name
Stop Condition-Street 2
Street 2 Name
Stop Condition-Street 1

MEADOW GREEN DR StopSign CREEK BREEZE RD None Possible Solutions:

Remove & Replace Curb Ramp With
Two New Directional Ramps or
Equivalent.

Surveyor Notes:
N/A

PROW/ADA:
Not Found, R304.5.1, R304.5.3

Total Cost: \$ 3200.00

| Field Measurements/Component Compliance |     |                       |      |      |                             |      |
|-----------------------------------------|-----|-----------------------|------|------|-----------------------------|------|
| Compliance Description                  |     |                       | Data | Comp | oliance Description         | Data |
| N                                       | I/A | Ramp Length (in)      | 45.0 | Yes  | Ramp Slope (%)              | 7.1  |
| N                                       | lo  | Ramp Width (in)       | 45.0 | No   | Ramp XSlope (%)             | 3.5  |
| N                                       | l/A | Flare Type LT         | N/A  | N/A  | Flare Type RT               | N/A  |
| N                                       | I/A | Flare Slope LT (%)    | N/A  | N/A  | Flare Slope RT (%)          | N/A  |
| N                                       | I/A | Flare Traversable LT? | N/A  | N/A  | Flare Traversable RT?       | N/A  |
| N                                       | I/A | Landing Length (in)   | N/A  | N/A  | DWS Provided?               | N/A  |
| N                                       | I/A | Landing Width (in)    | N/A  | N/A  | DWS Contrast?               | N/A  |
| N                                       | I/A | Landing Slope (%)     | N/A  | N/A  | DWS Length (in)             | N/A  |
| N                                       | I/A | Landing X Slope (%)   | N/A  | N/A  | DWS Full Width?             | N/A  |
| N                                       | I/A | Landing Curb? (Y/N)   | N/A  | N/A  | DWS Offset (in)             | N/A  |
| N                                       | I/A | Shared Landing?       | N/A  |      |                             |      |
| N                                       | I/A | Gutter Ponding?       | N/A  | N/A  | Gutter Slope (%)            | N/A  |
| N                                       | l/A | Gutter Lip Ht (in)    | N/A  | N/A  | Gutter X Slope (%)          | N/A  |
| N                                       | I/A | Painted X Walk1?      | No   | N/A  | Painted X Walk2?            | No   |
|                                         |     | X Walk 1 Direction    | To S |      | X Walk 2 Direction          | To E |
| N                                       | I/A | X Walk 1 Width (in)   | N/A  | N/A  | X Walk 2 Width (in)         | N/A  |
|                                         |     | X Walk 1 Slope (%)    | 2.2  |      | X Walk 2 Slope (%)          | 1.1  |
|                                         |     | X Walk 1 X Slope (%)  | 1.4  |      | X Walk 2 X Slope (%)        | 1.6  |
| N                                       | I/A | Ramp inside XWalk1?   | N/A  | N/A  | Ramp inside XWalk2?         | N/A  |
|                                         |     | Road Slope (%)        | 1.6  | N/A  | Clear Space?                | N/A  |
|                                         |     | Road X Slope (%)      | 1.8  | N/A  | Clear Space to XWalk (in)   | N/A  |
| N                                       | I/A | Any Obstructions?     | N/A  | N/A  | Storm Grate/Utility Hazard? | N/A  |
|                                         |     | Obstruction Type      |      |      | Storm Grate/Utility Type    |      |
|                                         |     |                       | N/A  |      |                             | N/A  |
|                                         |     |                       |      | Yes  | Surface Condition? (G/P)    | Good |
| 4                                       |     |                       |      |      |                             |      |