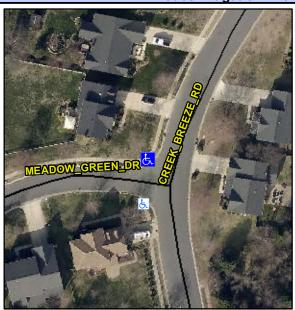

## Access Compliance Report Public Rights-of-Way (Curb Ramps)

Intersection ID: 2969Main Street: CREEK\_BREEZE\_RDCross Street: MEADOW\_GREEN\_DRLocation:NWADA ID: F9BD726E8171Ramp Type: PerpDiagInitial Pass/Fail: FailOverall Compliance: NoSeverity Score:10