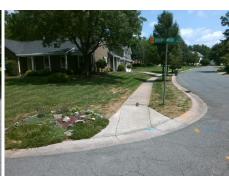

## **Access Compliance Report Public Rights-of-Way** (Curb Ramps)

Intersection ID: 24850 Main Street: BOURNEWOOD LN **Cross Street: TRUSCOTT RD** Location: Ν ADA ID: F9BF1BB3CA3F Ramp Type: PerpDiag Initial Pass/Fail: Fail **Overall Compliance: No Severity Score:** 8.75

**Codes/Mitigation Info/Possible Solution** 

Street 1 Name Stop Condition-Street 2 Street 2 Name Stop Condition-Street 1 **BOURNEWOOD LN** StopSign TRUSCOTT RD None

Remove & Replace Curb Ramp With **Two New Directional Ramps or** Equivalent.

Surveyor Notes:

N/A

PROW/ADA:

Not Found, R304.5.1

Total Cost:

3200.00

| Field Measurements/Component Compliance |                       |       |      |                             |      |
|-----------------------------------------|-----------------------|-------|------|-----------------------------|------|
| Compliance Description Dat              |                       | Data  | Comp | liance Description          | Data |
| N/A                                     | Ramp Length (in)      | 101.0 | Yes  | Ramp Slope (%)              | 6.1  |
| No                                      | Ramp Width (in)       | 41.5  | Yes  | Ramp XSlope (%)             | 0.6  |
| N/A                                     | Flare Type LT         | N/A   | N/A  | Flare Type RT               | N/A  |
| N/A                                     | Flare Slope LT (%)    | N/A   | N/A  | Flare Slope RT (%)          | N/A  |
| N/A                                     | Flare Traversable LT? | N/A   | N/A  | Flare Traversable RT?       | N/A  |
| N/A                                     | Landing Length (in)   | N/A   | N/A  | DWS Provided?               | N/A  |
| N/A                                     | Landing Width (in)    | N/A   | N/A  | DWS Contrast?               | N/A  |
| N/A                                     | Landing Slope (%)     | N/A   | N/A  | DWS Length (in)             | N/A  |
| N/A                                     | Landing X Slope (%)   | N/A   | N/A  | DWS Full Width?             | N/A  |
| N/A                                     | Landing Curb? (Y/N)   | N/A   | N/A  | DWS Offset (in)             | N/A  |
| N/A                                     | Shared Landing?       | N/A   |      |                             |      |
| N/A                                     | Gutter Ponding?       | N/A   | N/A  | Gutter Slope (%)            | N/A  |
| N/A                                     | Gutter Lip Ht (in)    | N/A   | N/A  | Gutter X Slope (%)          | N/A  |
| N/A                                     | Painted X Walk1?      | No    | N/A  | Painted X Walk2?            | No   |
|                                         | X Walk 1 Direction    | To SW |      | X Walk 2 Direction          | То Е |
| N/A                                     | X Walk 1 Width (in)   | N/A   | N/A  | X Walk 2 Width (in)         | N/A  |
|                                         | X Walk 1 Slope (%)    | 4.1   |      | X Walk 2 Slope (%)          | 3.6  |
|                                         | X Walk 1 X Slope (%)  | 2.6   |      | X Walk 2 X Slope (%)        | 1.8  |
| N/A                                     | Ramp inside XWalk1?   | N/A   | N/A  | Ramp inside XWalk2?         | N/A  |
|                                         | Road Slope (%)        | 0.7   | N/A  | Clear Space?                | N/A  |
|                                         | Road X Slope (%)      | 3.9   | N/A  | Clear Space to XWalk (in)   | N/A  |
| N/A                                     | Any Obstructions?     | N/A   | N/A  | Storm Grate/Utility Hazard? | N/A  |
|                                         | Obstruction Type      |       |      | Storm Grate/Utility Type    |      |
|                                         |                       | N/A   |      |                             | N/A  |
|                                         |                       |       | Yes  | Surface Condition? (G/P)    | Good |