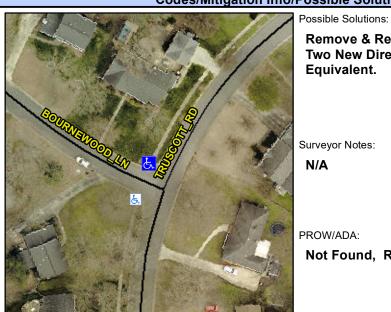

## **Access Compliance Report Public Rights-of-Way** (Curb Ramps)

Intersection ID: 24850 Main Street: BOURNEWOOD LN **Cross Street: TRUSCOTT RD** Location: Ν ADA ID: F9BF1BB3CA3F Ramp Type: PerpDiag Initial Pass/Fail: Fail **Overall Compliance: No Severity Score:** 8.75

**Codes/Mitigation Info/Possible Solution** 

Street 1 Name Stop Condition-Street 2 Street 2 Name Stop Condition-Street 1 **BOURNEWOOD LN** StopSign TRUSCOTT RD None

Remove & Replace Curb Ramp With **Two New Directional Ramps or** Equivalent.