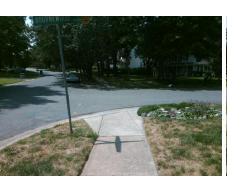

## **Access Compliance Report Public Rights-of-Way** (Curb Ramps)

Intersection ID: 24850 Main Street: BOURNEWOOD LN **Cross Street: TRUSCOTT RD** Location: Ν ADA ID: F9BF1BB3CA3F Ramp Type: PerpDiag Initial Pass/Fail: Fail **Overall Compliance: No Severity Score:** 8.75

**Codes/Mitigation Info/Possible Solution** 

Street 1 Name Stop Condition-Street 2 Street 2 Name Stop Condition-Street 1 **BOURNEWOOD LN** StopSign TRUSCOTT RD None

Remove & Replace Curb Ramp With **Two New Directional Ramps or** Equivalent.

Surveyor Notes:

N/A

PROW/ADA:

Not Found, R304.5.1

Total Cost:

3200.00

| Field Measurements/Component Compliance |                       |       |      |                             |      |
|-----------------------------------------|-----------------------|-------|------|-----------------------------|------|
| Compliance Description Dat              |                       | Data  | Comp | liance Description          | Data |
| N/A                                     | Ramp Length (in)      | 101.0 | Yes  | Ramp Slope (%)              | 6.1  |
| No                                      | Ramp Width (in)       | 41.5  | Yes  | Ramp XSlope (%)             | 0.6  |
| N/A                                     | Flare Type LT         | N/A   | N/A  | Flare Type RT               | N/A  |
| N/A                                     | Flare Slope LT (%)    | N/A   | N/A  | Flare Slope RT (%)          | N/A  |
| N/A                                     | Flare Traversable LT? | N/A   | N/A  | Flare Traversable RT?       | N/A  |
| N/A                                     | Landing Length (in)   | N/A   | N/A  | DWS Provided?               | N/A  |
| N/A                                     | Landing Width (in)    | N/A   | N/A  | DWS Contrast?               | N/A  |
| N/A                                     | Landing Slope (%)     | N/A   | N/A  | DWS Length (in)             | N/A  |
| N/A                                     | Landing X Slope (%)   | N/A   | N/A  | DWS Full Width?             | N/A  |
| N/A                                     | Landing Curb? (Y/N)   | N/A   | N/A  | DWS Offset (in)             | N/A  |
| N/A                                     | Shared Landing?       | N/A   |      |                             |      |
| N/A                                     | Gutter Ponding?       | N/A   | N/A  | Gutter Slope (%)            | N/A  |
| N/A                                     | Gutter Lip Ht (in)    | N/A   | N/A  | Gutter X Slope (%)          | N/A  |
| N/A                                     | Painted X Walk1?      | No    | N/A  | Painted X Walk2?            | No   |
|                                         | X Walk 1 Direction    | To SW |      | X Walk 2 Direction          | То Е |
| N/A                                     | X Walk 1 Width (in)   | N/A   | N/A  | X Walk 2 Width (in)         | N/A  |
|                                         | X Walk 1 Slope (%)    | 4.1   |      | X Walk 2 Slope (%)          | 3.6  |
|                                         | X Walk 1 X Slope (%)  | 2.6   |      | X Walk 2 X Slope (%)        | 1.8  |
| N/A                                     | Ramp inside XWalk1?   | N/A   | N/A  | Ramp inside XWalk2?         | N/A  |
|                                         | Road Slope (%)        | 0.7   | N/A  | Clear Space?                | N/A  |
|                                         | Road X Slope (%)      | 3.9   | N/A  | Clear Space to XWalk (in)   | N/A  |
| N/A                                     | Any Obstructions?     | N/A   | N/A  | Storm Grate/Utility Hazard? | N/A  |
|                                         | Obstruction Type      |       |      | Storm Grate/Utility Type    |      |
|                                         |                       | N/A   |      |                             | N/A  |
|                                         |                       |       | Yes  | Surface Condition? (G/P)    | Good |