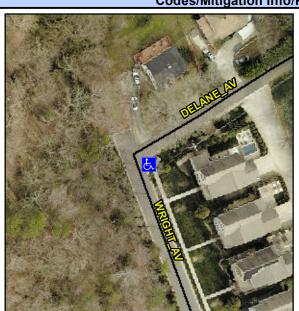

Yes

24.0

No

3.0

Intersection ID: 10042362 Main Street: WRIGHT\_AV Cross Street: DELANE\_AV Location: SE

ADA ID: F9CC125BBB49 Ramp Type: Perp Initial Pass/Fail: Pass Overall Compliance: No Severity Score: 7.5