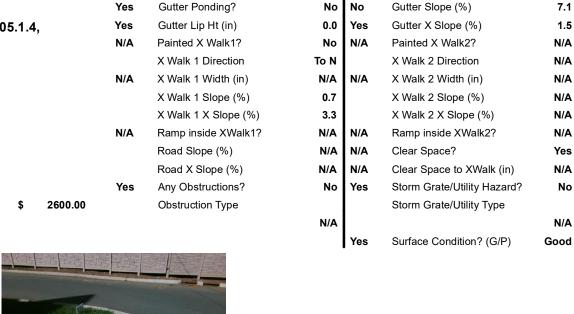

## Access Compliance Report Public Rights-of-Way (Curb Ramps)

Data

6.9

8.0

N/A

N/A

N/A

Yes

Yes

24.0

No

3.0

Intersection ID: 10042362 Main Street: WRIGHT\_AV Cross Street: DELANE\_AV Location: SE

ADA ID: F9CC125BBB49 Ramp Type: Perp Initial Pass/Fail: Pass Overall Compliance: No Severity Score: 7.5

Compliance Description

N/A

Yes

N/A

N/A

N/A

Yes

No

Yes

Yes

N/A

N/A

Ramp Length (in)

Ramp Width (in)

Flare Slope LT (%)

Landing Length (in)

Landing Width (in)

Landing Slope (%)

Landing X Slope (%)

Landing Curb? (Y/N)

Shared Landing?

Flare Traversable LT?

Flare Type LT

Codes/Mitigation Info/Possible Solution

## Field Measurements/Component Compliance

Yes

Yes

N/A

N/A

N/A

Yes

Yes

Yes

No

Compliance Description

Ramp Slope (%)

Flare Type RT

Ramp XSlope (%)

Flare Slope RT (%)

**DWS Provided?** 

**DWS Contrast?** 

DWS Length (in)

DWS Full Width?

DWS Offset (in)

Flare Traversable RT?

Data

52.0

54.0

None

N/A

N/A

49.0

37.0

0.9

0.4

No No

No

Street 1 Name WRIGHT AV
Stop Condition-Street 2 None
Street 2 Name N/A
Stop Condition-Street 1 N/A

| Possible Solutions:                                       |  |
|-----------------------------------------------------------|--|
| Remove & Replace Entire Ramp.<br>Remove & Replace Gutter. |  |
|                                                           |  |
| Surveyor Notes:                                           |  |
| N/A                                                       |  |
| PROW/ADA:                                                 |  |
| Not Found, R304.2.1, R305.1.4,<br>R305.2, R304.5.4        |  |
|                                                           |  |
|                                                           |  |

Total Cost: