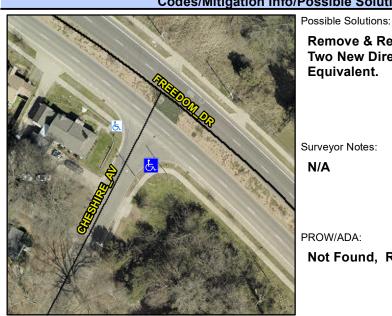

## **Access Compliance Report Public Rights-of-Way** (Curb Ramps)

Intersection ID: 9263 Main Street: CHESHIRE AV **Cross Street: FREEDOM DR** Location: ADA ID: F9D0F49FA6DF Ramp Type: BlendTrans1 Initial Pass/Fail: Fail **Overall Compliance: No Severity Score:** 8.75

## Field Measurements/Component Compliance

**CHESHIRE AV** Street 1 Name Stop Condition-Street 1 StopSign Street 2 Name N/A Stop Condition-Street 2 N/A Remove & Replace Curb Ramp With Two New Directional Ramps or Equivalent.