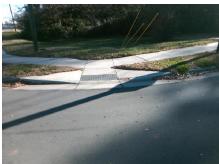

## Field Measurements/Component Compliance

**CHESHIRE AV** Street 1 Name Stop Condition-Street 1 StopSign Street 2 Name N/A Stop Condition-Street 2 N/A Remove & Replace Curb Ramp With Two New Directional Ramps or Equivalent.

Surveyor Notes:

N/A

PROW/ADA:

Not Found, R304.5.1

Total Cost:

3200.00

| Field Measurements/Component Compliance |                       |       |      |                             |      |
|-----------------------------------------|-----------------------|-------|------|-----------------------------|------|
| Comp                                    | liance Description    | Data  | Comp | liance Description          | Data |
| N/A                                     | Ramp Length (in)      | 59.0  | Yes  | BlendTrans Slope (%)        | 2.4  |
| No                                      | Ramp Width (in)       | 46.5  | Yes  | BlendTrans XSlope (%)       | 2.0  |
| N/A                                     | Flare Type LT         | N/A   | N/A  | Flare Type RT               | N/A  |
| N/A                                     | Flare Slope LT (%)    | N/A   | N/A  | Flare Slope RT (%)          | N/A  |
| N/A                                     | Flare Traversable LT? | N/A   | N/A  | Flare Traversable RT?       | N/A  |
| N/A                                     | Landing Length (in)   | N/A   | N/A  | DWS Provided?               | N/A  |
| N/A                                     | Landing Width (in)    | N/A   | N/A  | DWS Contrast?               | N/A  |
| N/A                                     | Landing Slope (%)     | N/A   | N/A  | DWS Length (in)             | N/A  |
| N/A                                     | Landing X Slope (%)   | N/A   | N/A  | DWS Full Width?             | N/A  |
| N/A                                     | Landing Curb? (Y/N)   | N/A   | N/A  | DWS Offset (in)             | N/A  |
| N/A                                     | Shared Landing?       | N/A   |      |                             |      |
| N/A                                     | Gutter Ponding?       | N/A   | N/A  | Gutter Slope (%)            | N/A  |
| N/A                                     | Gutter Lip Ht (in)    | N/A   | N/A  | Gutter X Slope (%)          | N/A  |
| N/A                                     | Painted X Walk1?      | No    | N/A  | Painted X Walk2?            | N/A  |
|                                         | X Walk 1 Direction    | To NW |      | X Walk 2 Direction          | N/A  |
|                                         | X Walk 1 Width (in)   | N/A   |      | X Walk 2 Width (in)         | N/A  |
|                                         | X Walk 1 Slope (%)    | 0.9   |      | X Walk 2 Slope (%)          | N/A  |
|                                         | X Walk 1 X Slope (%)  | 1.5   |      | X Walk 2 X Slope (%)        | N/A  |
| N/A                                     | Ramp inside XWalk1?   | N/A   | N/A  | Ramp inside XWalk2?         | N/A  |
|                                         | Road Slope (%)        | 1.5   |      | Clear Space?                | N/A  |
|                                         | Road X Slope (%)      | 0.9   | N/A  | Clear Space to XWalk (in)   | N/A  |
| N/A                                     | Any Obstructions?     | N/A   | N/A  | Storm Grate/Utility Hazard? | N/A  |
|                                         | Obstruction Type      |       |      | Storm Grate/Utility Type    |      |
|                                         |                       | N/A   |      |                             | N/A  |
|                                         |                       |       | Yes  | Surface Condition? (G/P)    | Good |
|                                         |                       |       | No   | Curb Slope (%)              | 10.9 |