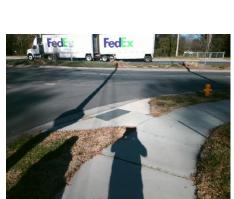

## Field Measurements/Component Compliance

**CHESHIRE AV** Street 1 Name Stop Condition-Street 1 StopSign Street 2 Name N/A Stop Condition-Street 2 N/A Remove & Replace Curb Ramp With Two New Directional Ramps or Equivalent.

Surveyor Notes:

N/A

PROW/ADA:

Not Found, R304.5.1

Total Cost:

3200.00

| Field Measurements/Component Compliance |                       |       |      |                             |      |
|-----------------------------------------|-----------------------|-------|------|-----------------------------|------|
| Comp                                    | liance Description    | Data  | Comp | liance Description          | Data |
| N/A                                     | Ramp Length (in)      | 59.0  | Yes  | BlendTrans Slope (%)        | 2.4  |
| No                                      | Ramp Width (in)       | 46.5  | Yes  | BlendTrans XSlope (%)       | 2.0  |
| N/A                                     | Flare Type LT         | N/A   | N/A  | Flare Type RT               | N/A  |
| N/A                                     | Flare Slope LT (%)    | N/A   | N/A  | Flare Slope RT (%)          | N/A  |
| N/A                                     | Flare Traversable LT? | N/A   | N/A  | Flare Traversable RT?       | N/A  |
| N/A                                     | Landing Length (in)   | N/A   | N/A  | DWS Provided?               | N/A  |
| N/A                                     | Landing Width (in)    | N/A   | N/A  | DWS Contrast?               | N/A  |
| N/A                                     | Landing Slope (%)     | N/A   | N/A  | DWS Length (in)             | N/A  |
| N/A                                     | Landing X Slope (%)   | N/A   | N/A  | DWS Full Width?             | N/A  |
| N/A                                     | Landing Curb? (Y/N)   | N/A   | N/A  | DWS Offset (in)             | N/A  |
| N/A                                     | Shared Landing?       | N/A   |      |                             |      |
| N/A                                     | Gutter Ponding?       | N/A   | N/A  | Gutter Slope (%)            | N/A  |
| N/A                                     | Gutter Lip Ht (in)    | N/A   | N/A  | Gutter X Slope (%)          | N/A  |
| N/A                                     | Painted X Walk1?      | No    | N/A  | Painted X Walk2?            | N/A  |
|                                         | X Walk 1 Direction    | To NW |      | X Walk 2 Direction          | N/A  |
|                                         | X Walk 1 Width (in)   | N/A   |      | X Walk 2 Width (in)         | N/A  |
|                                         | X Walk 1 Slope (%)    | 0.9   |      | X Walk 2 Slope (%)          | N/A  |
|                                         | X Walk 1 X Slope (%)  | 1.5   |      | X Walk 2 X Slope (%)        | N/A  |
| N/A                                     | Ramp inside XWalk1?   | N/A   | N/A  | Ramp inside XWalk2?         | N/A  |
|                                         | Road Slope (%)        | 1.5   |      | Clear Space?                | N/A  |
|                                         | Road X Slope (%)      | 0.9   | N/A  | Clear Space to XWalk (in)   | N/A  |
| N/A                                     | Any Obstructions?     | N/A   | N/A  | Storm Grate/Utility Hazard? | N/A  |
|                                         | Obstruction Type      |       |      | Storm Grate/Utility Type    |      |
|                                         |                       | N/A   |      |                             | N/A  |
|                                         |                       |       | Yes  | Surface Condition? (G/P)    | Good |
|                                         |                       |       | No   | Curb Slope (%)              | 10.9 |