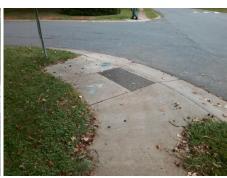

## **Access Compliance Report Public Rights-of-Way** (Curb Ramps)

Intersection ID: 13491 Main Street: PUEBLO LN Cross Street: TRYSTING\_RD Location: NW ADA ID: F9D4E2C30539 Ramp Type: Perp Initial Pass/Fail: Fail **Overall Compliance: No Severity Score:** 10

|       | rieid Weasure         | ments/C | ompo | nent Compliance             |      |
|-------|-----------------------|---------|------|-----------------------------|------|
| Comp  | liance Description    | Data    | Comp | liance Description          | Data |
| N/A   | Ramp Length (in)      | 62.0    | Yes  | Ramp Slope (%)              | 6.4  |
| No    | Ramp Width (in)       | 46.5    | No   | Ramp XSlope (%)             | 2.1  |
| N/A   | Flare Type LT         | N/A     | N/A  | Flare Type RT               | N/A  |
| N/A   | Flare Slope LT (%)    | N/A     | N/A  | Flare Slope RT (%)          | N/A  |
| N/A   | Flare Traversable LT? | N/A     | N/A  | Flare Traversable RT?       | N/A  |
| N/A   | Landing Length (in)   | N/A     | N/A  | DWS Provided?               | N/A  |
| N/A   | Landing Width (in)    | N/A     | N/A  | DWS Contrast?               | N/A  |
| N/A   | Landing Slope (%)     | N/A     | N/A  | DWS Length (in)             | N/A  |
| N/A   | Landing X Slope (%)   | N/A     | N/A  | DWS Full Width?             | N/A  |
| N/A   | Landing Curb? (Y/N)   | N/A     | N/A  | DWS Offset (in)             | N/A  |
| N/A   | Shared Landing?       | N/A     |      |                             |      |
| N/A   | Gutter Ponding?       | N/A     | N/A  | Gutter Slope (%)            | N/A  |
| N/A   | Gutter Lip Ht (in)    | N/A     | N/A  | Gutter X Slope (%)          | N/A  |
| N/A   | Painted X Walk1?      | No      | N/A  | Painted X Walk2?            | N/A  |
|       | X Walk 1 Direction    | To E    |      | X Walk 2 Direction          | N/A  |
| N/A   | X Walk 1 Width (in)   | N/A     | N/A  | X Walk 2 Width (in)         | N/A  |
|       | X Walk 1 Slope (%)    | 0.2     |      | X Walk 2 Slope (%)          | N/A  |
|       | X Walk 1 X Slope (%)  | 1.6     |      | X Walk 2 X Slope (%)        | N/A  |
| N/A   | Ramp inside XWalk1?   | N/A     | N/A  | Ramp inside XWalk2?         | N/A  |
|       | Road Slope (%)        | N/A     | N/A  | Clear Space?                | N/A  |
|       | Road X Slope (%)      | N/A     | N/A  | Clear Space to XWalk (in)   | N/A  |
| N/A   | Any Obstructions?     | N/A     | N/A  | Storm Grate/Utility Hazard? | N/A  |
|       | Obstruction Type      |         |      | Storm Grate/Utility Type    |      |
|       |                       | N/A     |      |                             | N/A  |
|       |                       |         | Yes  | Surface Condition? (G/P)    | Good |
| Mr. A |                       |         | -    |                             |      |