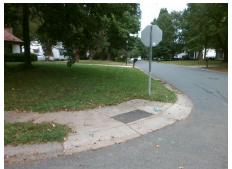

## **Access Compliance Report Public Rights-of-Way** (Curb Ramps)

Intersection ID: 13491 Main Street: PUEBLO LN Cross Street: TRYSTING\_RD Location: NW ADA ID: F9D4E2C30539 Ramp Type: Perp Initial Pass/Fail: Fail **Overall Compliance: No Severity Score:** 10

|       | rieid Weasure         | ments/C | ompo | nent Compliance             |      |
|-------|-----------------------|---------|------|-----------------------------|------|
| Comp  | liance Description    | Data    | Comp | liance Description          | Data |
| N/A   | Ramp Length (in)      | 62.0    | Yes  | Ramp Slope (%)              | 6.4  |
| No    | Ramp Width (in)       | 46.5    | No   | Ramp XSlope (%)             | 2.1  |
| N/A   | Flare Type LT         | N/A     | N/A  | Flare Type RT               | N/A  |
| N/A   | Flare Slope LT (%)    | N/A     | N/A  | Flare Slope RT (%)          | N/A  |
| N/A   | Flare Traversable LT? | N/A     | N/A  | Flare Traversable RT?       | N/A  |
| N/A   | Landing Length (in)   | N/A     | N/A  | DWS Provided?               | N/A  |
| N/A   | Landing Width (in)    | N/A     | N/A  | DWS Contrast?               | N/A  |
| N/A   | Landing Slope (%)     | N/A     | N/A  | DWS Length (in)             | N/A  |
| N/A   | Landing X Slope (%)   | N/A     | N/A  | DWS Full Width?             | N/A  |
| N/A   | Landing Curb? (Y/N)   | N/A     | N/A  | DWS Offset (in)             | N/A  |
| N/A   | Shared Landing?       | N/A     |      |                             |      |
| N/A   | Gutter Ponding?       | N/A     | N/A  | Gutter Slope (%)            | N/A  |
| N/A   | Gutter Lip Ht (in)    | N/A     | N/A  | Gutter X Slope (%)          | N/A  |
| N/A   | Painted X Walk1?      | No      | N/A  | Painted X Walk2?            | N/A  |
|       | X Walk 1 Direction    | To E    |      | X Walk 2 Direction          | N/A  |
| N/A   | X Walk 1 Width (in)   | N/A     | N/A  | X Walk 2 Width (in)         | N/A  |
|       | X Walk 1 Slope (%)    | 0.2     |      | X Walk 2 Slope (%)          | N/A  |
|       | X Walk 1 X Slope (%)  | 1.6     |      | X Walk 2 X Slope (%)        | N/A  |
| N/A   | Ramp inside XWalk1?   | N/A     | N/A  | Ramp inside XWalk2?         | N/A  |
|       | Road Slope (%)        | N/A     | N/A  | Clear Space?                | N/A  |
|       | Road X Slope (%)      | N/A     | N/A  | Clear Space to XWalk (in)   | N/A  |
| N/A   | Any Obstructions?     | N/A     | N/A  | Storm Grate/Utility Hazard? | N/A  |
|       | Obstruction Type      |         |      | Storm Grate/Utility Type    |      |
|       |                       | N/A     |      |                             | N/A  |
|       |                       |         | Yes  | Surface Condition? (G/P)    | Good |
| Mr. A |                       |         | -    |                             |      |