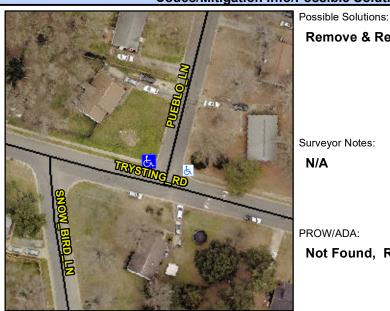

## **Access Compliance Report Public Rights-of-Way** (Curb Ramps)

Intersection ID: 13491 Main Street: PUEBLO LN Cross Street: TRYSTING\_RD Location: NW ADA ID: F9D4E2C30539 Ramp Type: Perp Initial Pass/Fail: Fail **Overall Compliance: No Severity Score:** 10

## Field Measurements/Component Compliance

Street 1 Name **PUEBLO LN** Stop Condition-Street 2 StopSign Street 2 Name N/A Stop Condition-Street 1 N/A

| Possible Solutions.           |   |
|-------------------------------|---|
| Remove & Replace Entire Ramp. | N |
|                               | N |
|                               | N |
|                               | N |
|                               | N |
|                               | N |
| Surveyor Notes:               | N |
| N/A                           | N |
|                               | N |
|                               | N |
|                               | N |
| PROW/ADA:                     | N |
| Not Found, R304.5.1, R304.5.3 | N |
| ,                             | N |
|                               | N |
|                               | N |
|                               |   |