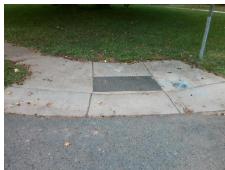

## **Access Compliance Report Public Rights-of-Way** (Curb Ramps)

Intersection ID: 13491 Main Street: PUEBLO LN Cross Street: TRYSTING\_RD Location: NW ADA ID: F9D4E2C30539 Ramp Type: Perp Initial Pass/Fail: Fail **Overall Compliance: No Severity Score:** 10

|       | rieid Weasure         | ments/C | ompo | nent Compliance             |      |
|-------|-----------------------|---------|------|-----------------------------|------|
| Comp  | liance Description    | Data    | Comp | liance Description          | Data |
| N/A   | Ramp Length (in)      | 62.0    | Yes  | Ramp Slope (%)              | 6.4  |
| No    | Ramp Width (in)       | 46.5    | No   | Ramp XSlope (%)             | 2.1  |
| N/A   | Flare Type LT         | N/A     | N/A  | Flare Type RT               | N/A  |
| N/A   | Flare Slope LT (%)    | N/A     | N/A  | Flare Slope RT (%)          | N/A  |
| N/A   | Flare Traversable LT? | N/A     | N/A  | Flare Traversable RT?       | N/A  |
| N/A   | Landing Length (in)   | N/A     | N/A  | DWS Provided?               | N/A  |
| N/A   | Landing Width (in)    | N/A     | N/A  | DWS Contrast?               | N/A  |
| N/A   | Landing Slope (%)     | N/A     | N/A  | DWS Length (in)             | N/A  |
| N/A   | Landing X Slope (%)   | N/A     | N/A  | DWS Full Width?             | N/A  |
| N/A   | Landing Curb? (Y/N)   | N/A     | N/A  | DWS Offset (in)             | N/A  |
| N/A   | Shared Landing?       | N/A     |      |                             |      |
| N/A   | Gutter Ponding?       | N/A     | N/A  | Gutter Slope (%)            | N/A  |
| N/A   | Gutter Lip Ht (in)    | N/A     | N/A  | Gutter X Slope (%)          | N/A  |
| N/A   | Painted X Walk1?      | No      | N/A  | Painted X Walk2?            | N/A  |
|       | X Walk 1 Direction    | To E    |      | X Walk 2 Direction          | N/A  |
| N/A   | X Walk 1 Width (in)   | N/A     | N/A  | X Walk 2 Width (in)         | N/A  |
|       | X Walk 1 Slope (%)    | 0.2     |      | X Walk 2 Slope (%)          | N/A  |
|       | X Walk 1 X Slope (%)  | 1.6     |      | X Walk 2 X Slope (%)        | N/A  |
| N/A   | Ramp inside XWalk1?   | N/A     | N/A  | Ramp inside XWalk2?         | N/A  |
|       | Road Slope (%)        | N/A     | N/A  | Clear Space?                | N/A  |
|       | Road X Slope (%)      | N/A     | N/A  | Clear Space to XWalk (in)   | N/A  |
| N/A   | Any Obstructions?     | N/A     | N/A  | Storm Grate/Utility Hazard? | N/A  |
|       | Obstruction Type      |         |      | Storm Grate/Utility Type    |      |
|       |                       | N/A     |      |                             | N/A  |
|       |                       |         | Yes  | Surface Condition? (G/P)    | Good |
| Mr. A |                       |         | -    |                             |      |