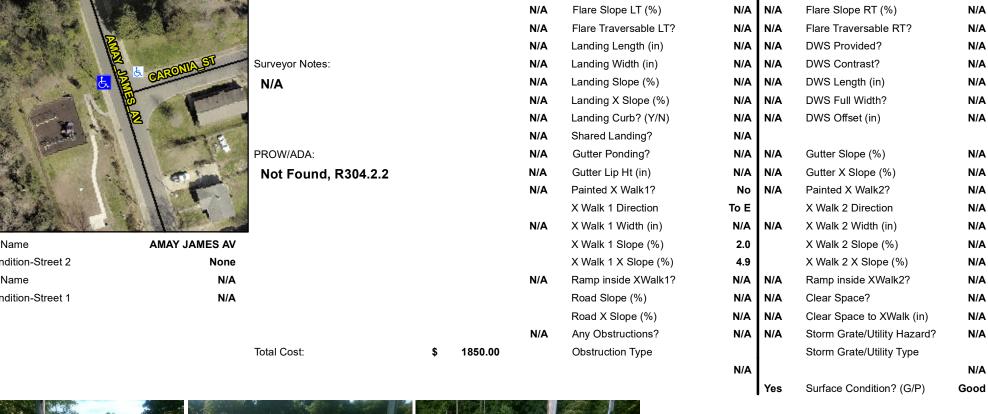

## **Access Compliance Report Public Rights-of-Way** (Curb Ramps)

Data

12.0

3.6

N/A

**Cross Street: CARONIA ST** Intersection ID: N/A Main Street: AMAY JAMES AV Location: NW **Overall Compliance: No** ADA ID: F9D6DE116ECA Ramp Type: Perp Initial Pass/Fail: Fail Severity Score: 26.25

## Field Measurements/Component Compliance

No

Yes

N/A

Compliance Description

Ramp Slope (%)

Flare Type RT

Ramp XSlope (%)

Data

48.0

54.0

N/A

Street 1 Name Stop Condition-Street 2 Street 2 Name Stop Condition-Street 1

| 1 033ible 30idtion            |       | i icia ivic          |
|-------------------------------|-------|----------------------|
| Possible Solutions:           | Compl | iance Description    |
| Remove & Replace Entire Ramp. | N/A   | Ramp Length (in)     |
|                               | Yes   | Ramp Width (in)      |
|                               | N/A   | Flare Type LT        |
|                               | N/A   | Flare Slope LT (%)   |
|                               | N/A   | Flare Traversable LT |
|                               | N/A   | Landing Length (in)  |
| Surveyor Notes:               | N/A   | Landing Width (in)   |
| N/A                           | N/A   | Landing Slope (%)    |
|                               | N/A   | Landing X Slope (%   |
|                               | N/A   | Landing Curb? (Y/N   |
|                               | N/A   | Shared Landing?      |
| PROW/ADA:                     | N/A   | Gutter Ponding?      |
| Not Found, R304.2.2           | N/A   | Gutter Lip Ht (in)   |
|                               | N/A   | Painted X Walk1?     |
|                               |       | X Walk 1 Direction   |
|                               | N/A   | X Walk 1 Width (in)  |
|                               |       | X Walk 1 Slope (%)   |
|                               |       | X Walk 1 X Slope (%  |
|                               | N/A   | Ramp inside XWalk    |
|                               |       | Road Slone (%)       |