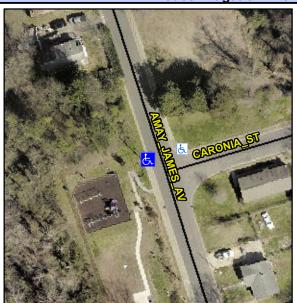

## **Access Compliance Report Public Rights-of-Way** (Curb Ramps)

Data

12.0

3.6

N/A

**Cross Street: CARONIA ST** Intersection ID: N/A Main Street: AMAY JAMES AV Location: NW **Overall Compliance: No** ADA ID: F9D6DE116ECA Ramp Type: Perp Initial Pass/Fail: Fail Severity Score: 26.25