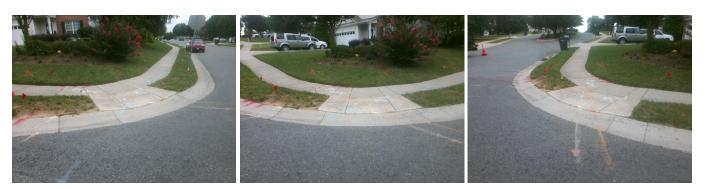

## Access Compliance Report Public Rights-of-Way (Curb Ramps)

|                                          |                          |                     |                                                |                        |      |                             | Location:                   | NE   |
|------------------------------------------|--------------------------|---------------------|------------------------------------------------|------------------------|------|-----------------------------|-----------------------------|------|
| Intersection ID: 29180                   | Main Street: BOXELDER_LN |                     | Cross Street: BIG_LEAF_DR                      |                        |      |                             |                             |      |
| ADA ID: F9E15F5C27EB Ramp Type: PerpDiag |                          | Initial             | Initial Pass/Fail: Fail Overall Compliance: No |                        |      | Severity Score:             | 10                          |      |
| Codes/Mitigation Info/Possible Solution  |                          |                     | Field Measurements/Component Compliance        |                        |      |                             |                             |      |
|                                          | Possible Solutions:      | Possible Solutions: |                                                | Compliance Description |      | Data Compliance Description |                             | Data |
|                                          | Remove & Replace Curb    | Ramp With           | N/A                                            | Ramp Length (in)       | 47.0 | Yes                         | Ramp Slope (%)              | 6.4  |
|                                          | Two New Directional Rai  |                     | No                                             | Ramp Width (in)        | 41.5 | No                          | Ramp XSlope (%)             | 2.3  |
|                                          | Equivalent.              |                     | N/A                                            | Flare Type LT          | N/A  | N/A                         | Flare Type RT               | N/A  |
|                                          |                          |                     | N/A                                            | Flare Slope LT (%)     | N/A  | N/A                         | Flare Slope RT (%)          | N/A  |
|                                          |                          |                     | N/A                                            | Flare Traversable LT?  | N/A  | N/A                         | Flare Traversable RT?       | N/A  |
|                                          | and                      |                     | N/A                                            | Landing Length (in)    | N/A  | N/A                         | DWS Provided?               | N/A  |
| P REPERT                                 | Surveyor Notes:          |                     | N/A                                            | Landing Width (in)     | N/A  | N/A                         | DWS Contrast?               | N/A  |
| Bet BOLL                                 | N/A                      |                     | N/A                                            | Landing Slope (%)      | N/A  | N/A                         | DWS Length (in)             | N/A  |
| A A                                      |                          |                     | N/A                                            | Landing X Slope (%)    | N/A  | N/A                         | DWS Full Width?             | N/A  |
| the states of                            |                          |                     | N/A                                            | Landing Curb? (Y/N)    | N/A  | N/A                         | DWS Offset (in)             | N/A  |
| A A A                                    | Mr.                      |                     | N/A                                            | Shared Landing?        | N/A  |                             |                             |      |
|                                          | PROW/ADA:                |                     | N/A                                            | Gutter Ponding?        | N/A  | N/A                         | Gutter Slope (%)            | N/A  |
|                                          | Not Found, R304.5.1, R3  | 304.5.3             | N/A                                            | Gutter Lip Ht (in)     | N/A  | N/A                         | Gutter X Slope (%)          | N/A  |
|                                          |                          |                     | N/A                                            | Painted X Walk1?       | No   | N/A                         | Painted X Walk2?            | No   |
|                                          |                          |                     |                                                | X Walk 1 Direction     | To W |                             | X Walk 2 Direction          | To S |
|                                          |                          |                     | N/A                                            | X Walk 1 Width (in)    | N/A  | N/A                         | X Walk 2 Width (in)         | N/A  |
| Street 1 Name BIG                        | G LEAF DR                |                     |                                                | X Walk 1 Slope (%)     | 5.5  |                             | X Walk 2 Slope (%)          | 0.1  |
| Stop Condition-Street 2                  | None                     |                     |                                                | X Walk 1 X Slope (%)   | 0.2  |                             | X Walk 2 X Slope (%)        | 1.8  |
| Street 2 Name BOX                        | ELDER LN                 |                     | N/A                                            | Ramp inside XWalk1?    | N/A  | N/A                         | Ramp inside XWalk2?         | N/A  |
| Stop Condition-Street 1                  | StopSign                 |                     |                                                | Road Slope (%)         | 1.7  | N/A                         | Clear Space?                | N/A  |
|                                          |                          |                     |                                                | Road X Slope (%)       | 2.8  | N/A                         | Clear Space to XWalk (in)   | N/A  |
|                                          |                          |                     | N/A                                            | Any Obstructions?      | N/A  | N/A                         | Storm Grate/Utility Hazard? | N/A  |
|                                          | Total Cost:              | \$ 3200.00          |                                                | Obstruction Type       |      |                             | Storm Grate/Utility Type    |      |
|                                          |                          |                     |                                                |                        | N/A  |                             |                             | N/A  |