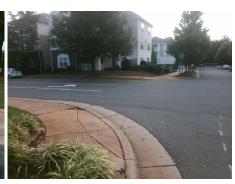

## Field Measurements/Component Compliance

Street 1 Name Stop Condition-Street 2 Street 2 Name Stop Condition-Street 1 Remove & Replace Curb Ramp With Two New Directional Ramps or Equivalent.

Surveyor Notes:

N/A

PROW/ADA:

Not Found, R304.5.1, R304.5.3

| Comp | liance Description    | Data  | Comp | liance | Description           | Data  |
|------|-----------------------|-------|------|--------|-----------------------|-------|
| N/A  | Ramp Length (in)      | 58.5  | Yes  | Ramp   | Slope (%)             | 7.9   |
| No   | Ramp Width (in)       | 44.5  | No   | Ramp   | XSlope (%)            | 5.5   |
| N/A  | Flare Type LT         | N/A   | N/A  | Flare  | Type RT               | N/A   |
| N/A  | Flare Slope LT (%)    | N/A   | N/A  | Flare  | Slope RT (%)          | N/A   |
| N/A  | Flare Traversable LT? | N/A   | N/A  | Flare  | Traversable RT?       | N/A   |
| N/A  | Landing Length (in)   | N/A   | N/A  | DWS    | Provided?             | N/A   |
| N/A  | Landing Width (in)    | N/A   | N/A  | DWS    | Contrast?             | N/A   |
| N/A  | Landing Slope (%)     | N/A   | N/A  | DWS    | Length (in)           | N/A   |
| N/A  | Landing X Slope (%)   | N/A   | N/A  | DWS    | Full Width?           | N/A   |
| N/A  | Landing Curb? (Y/N)   | N/A   | N/A  | DWS    | Offset (in)           | N/A   |
| N/A  | Shared Landing?       | N/A   |      |        |                       |       |
| N/A  | Gutter Ponding?       | N/A   | N/A  | Gutte  | Slope (%)             | N/A   |
| N/A  | Gutter Lip Ht (in)    | N/A   | N/A  | Gutte  | X Slope (%)           | N/A   |
| N/A  | Painted X Walk1?      | No    | N/A  | Painte | ed X Walk2?           | No    |
|      | X Walk 1 Direction    | To SW |      | X Wal  | k 2 Direction         | To SE |
| N/A  | X Walk 1 Width (in)   | N/A   | N/A  | X Wal  | k 2 Width (in)        | N/A   |
|      | X Walk 1 Slope (%)    | 2.4   |      | X Wal  | k 2 Slope (%)         | 9.5   |
|      | X Walk 1 X Slope (%)  | 7.1   |      | X Wal  | k 2 X Slope (%)       | 0.5   |
| N/A  | Ramp inside XWalk1?   | N/A   | N/A  | Ramp   | inside XWalk2?        | N/A   |
|      | Road Slope (%)        | 4.9   | N/A  | Clear  | Space?                | N/A   |
|      | Road X Slope (%)      | 2.6   | N/A  | Clear  | Space to XWalk (in)   | N/A   |
| N/A  | Any Obstructions?     | N/A   | N/A  | Storm  | Grate/Utility Hazard? | N/A   |
|      | Obstruction Type      |       | l    | Storm  | Grate/Utility Type    |       |
|      |                       | N/A   |      |        |                       | N/A   |
|      |                       |       |      |        |                       |       |