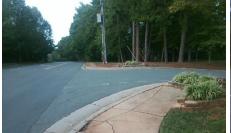

## Field Measurements/Component Compliance

Street 1 Name Stop Condition-Street 2 Street 2 Name Stop Condition-Street 1 Remove & Replace Curb Ramp With Two New Directional Ramps or Equivalent.

Surveyor Notes:

N/A

PROW/ADA:

Not Found, R304.5.1, R304.5.3

| Comp | liance Description    | Data  | Comp | liance | Description           | Data  |
|------|-----------------------|-------|------|--------|-----------------------|-------|
| N/A  | Ramp Length (in)      | 58.5  | Yes  | Ramp   | Slope (%)             | 7.9   |
| No   | Ramp Width (in)       | 44.5  | No   | Ramp   | XSlope (%)            | 5.5   |
| N/A  | Flare Type LT         | N/A   | N/A  | Flare  | Type RT               | N/A   |
| N/A  | Flare Slope LT (%)    | N/A   | N/A  | Flare  | Slope RT (%)          | N/A   |
| N/A  | Flare Traversable LT? | N/A   | N/A  | Flare  | Traversable RT?       | N/A   |
| N/A  | Landing Length (in)   | N/A   | N/A  | DWS    | Provided?             | N/A   |
| N/A  | Landing Width (in)    | N/A   | N/A  | DWS    | Contrast?             | N/A   |
| N/A  | Landing Slope (%)     | N/A   | N/A  | DWS    | Length (in)           | N/A   |
| N/A  | Landing X Slope (%)   | N/A   | N/A  | DWS    | Full Width?           | N/A   |
| N/A  | Landing Curb? (Y/N)   | N/A   | N/A  | DWS    | Offset (in)           | N/A   |
| N/A  | Shared Landing?       | N/A   |      |        |                       |       |
| N/A  | Gutter Ponding?       | N/A   | N/A  | Gutte  | Slope (%)             | N/A   |
| N/A  | Gutter Lip Ht (in)    | N/A   | N/A  | Gutte  | X Slope (%)           | N/A   |
| N/A  | Painted X Walk1?      | No    | N/A  | Painte | ed X Walk2?           | No    |
|      | X Walk 1 Direction    | To SW |      | X Wal  | k 2 Direction         | To SE |
| N/A  | X Walk 1 Width (in)   | N/A   | N/A  | X Wal  | k 2 Width (in)        | N/A   |
|      | X Walk 1 Slope (%)    | 2.4   |      | X Wal  | k 2 Slope (%)         | 9.5   |
|      | X Walk 1 X Slope (%)  | 7.1   |      | X Wal  | k 2 X Slope (%)       | 0.5   |
| N/A  | Ramp inside XWalk1?   | N/A   | N/A  | Ramp   | inside XWalk2?        | N/A   |
|      | Road Slope (%)        | 4.9   | N/A  | Clear  | Space?                | N/A   |
|      | Road X Slope (%)      | 2.6   | N/A  | Clear  | Space to XWalk (in)   | N/A   |
| N/A  | Any Obstructions?     | N/A   | N/A  | Storm  | Grate/Utility Hazard? | N/A   |
|      | Obstruction Type      |       | l    | Storm  | Grate/Utility Type    |       |
|      |                       | N/A   |      |        |                       | N/A   |
|      |                       |       |      |        |                       |       |