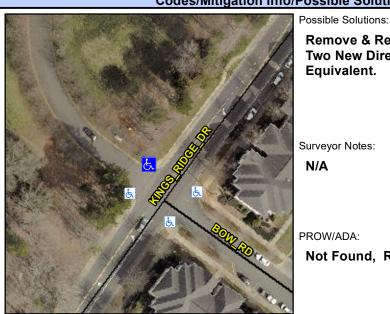

## **Access Compliance Report Public Rights-of-Way** (Curb Ramps)

Intersection ID: 50476 Main Street: BOW RD **Cross Street: KINGS RIDGE DR** Location: **ADA ID: F9EE0BB58311** Ramp Type: PerpDiag Initial Pass/Fail: Fail **Overall Compliance: No** Severity Score: 21.25

**Codes/Mitigation Info/Possible Solution** 

**BOW RD** 

KINGS RIDGE DR

None

None

## Field Measurements/Component Compliance

Street 1 Name Stop Condition-Street 2 Street 2 Name Stop Condition-Street 1 Remove & Replace Curb Ramp With Two New Directional Ramps or Equivalent.

Surveyor Notes: