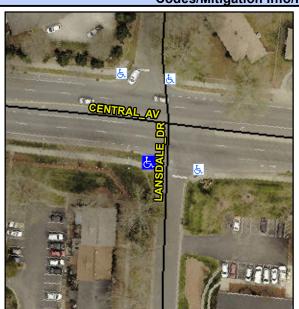

## Access Compliance Report Public Rights-of-Way (Curb Ramps)

Intersection ID: 14111 Main Street: CENTRAL\_AV Cross Street: LANSDALE\_DR Location: SW

ADA ID: F9F0E3928496 Ramp Type: Perp Initial Pass/Fail: Fail Overall Compliance: No Severity Score: 48.75