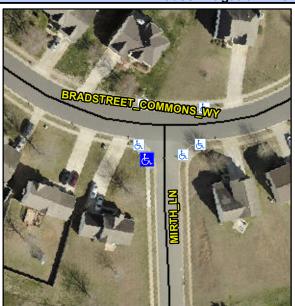

## **Access Compliance Report Public Rights-of-Way** (Curb Ramps)

Data

7.8

1.3

N/A

N/A

Main Street: BRADSTREET COMMONS WYCross Street: MIRTH LN Intersection ID: 29428 Location: SW

**Overall Compliance: No Severity Score:** ADA ID: F9F3AB127028 Ramp Type: Perp Initial Pass/Fail: Fail 8.75

Ramp XSlope (%)

Flare Slope RT (%)

Data

48.5

43.0

N/A

N/A

Street 1 Name Stop Condition-Street 2 Street 2 Name Stop Condition-Street 1