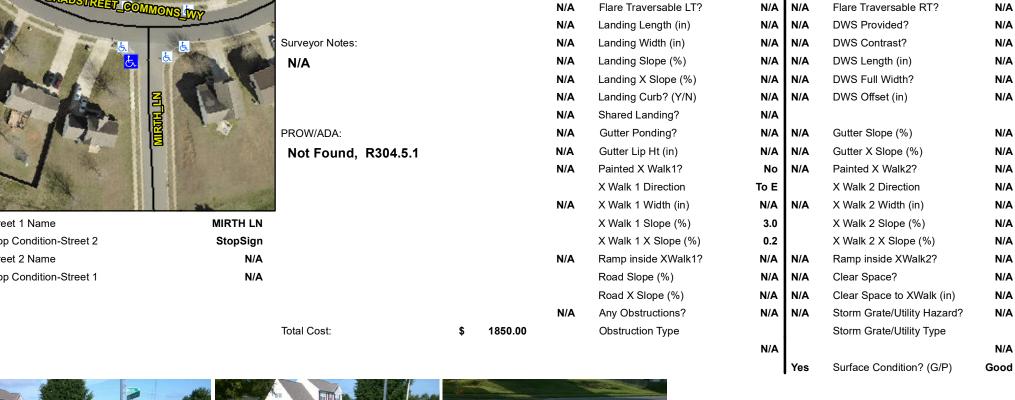

## **Access Compliance Report Public Rights-of-Way** (Curb Ramps)

Data

7.8

1.3

N/A

N/A

Main Street: BRADSTREET COMMONS WYCross Street: MIRTH LN Intersection ID: 29428 Location: SW

**Overall Compliance: No Severity Score:** ADA ID: F9F3AB127028 Ramp Type: Perp Initial Pass/Fail: Fail 8.75

## Field Measurements/Component Compliance

Yes

Yes

N/A

N/A

Compliance Description

Ramp Slope (%)

Flare Type RT

Ramp XSlope (%)

Flare Slope RT (%)

Data

48.5

43.0

N/A

N/A

Street 1 Name Stop Condition-Street 2 Street 2 Name Stop Condition-Street 1

| Possible Solution             |      | Field Me             |
|-------------------------------|------|----------------------|
| Possible Solutions:           | Comp | liance Description   |
| Remove & Replace Entire Ramp. | N/A  | Ramp Length (in)     |
|                               | No   | Ramp Width (in)      |
|                               | N/A  | Flare Type LT        |
|                               | N/A  | Flare Slope LT (%)   |
|                               | N/A  | Flare Traversable LT |
|                               | N/A  | Landing Length (in)  |
| Surveyor Notes:               | N/A  | Landing Width (in)   |
| N/A                           | N/A  | Landing Slope (%)    |
|                               | N/A  | Landing X Slope (%   |
|                               | N/A  | Landing Curb? (Y/N   |
|                               | N/A  | Shared Landing?      |
| PROW/ADA:                     | N/A  | Gutter Ponding?      |
| Not Found, R304.5.1           | N/A  | Gutter Lip Ht (in)   |
|                               | N/A  | Painted X Walk1?     |
|                               |      | X Walk 1 Direction   |
|                               | N/A  | X Walk 1 Width (in)  |
|                               |      | X Walk 1 Slope (%)   |
|                               |      | X Walk 1 X Slope (%  |
|                               | N/A  | Ramp inside XWalk    |
|                               |      | Road Slope (%)       |