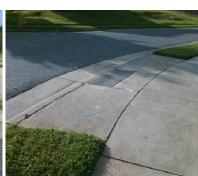

## **Access Compliance Report Public Rights-of-Way** (Curb Ramps)

Data

7.8

1.3

N/A

N/A

Main Street: BRADSTREET COMMONS WYCross Street: MIRTH LN Intersection ID: 29428 Location: SW

**Overall Compliance: No Severity Score:** ADA ID: F9F3AB127028 Ramp Type: Perp Initial Pass/Fail: Fail 8.75

| Possible Solution             |      | Field Me             |
|-------------------------------|------|----------------------|
| Possible Solutions:           | Comp | liance Description   |
| Remove & Replace Entire Ramp. | N/A  | Ramp Length (in)     |
|                               | No   | Ramp Width (in)      |
|                               | N/A  | Flare Type LT        |
|                               | N/A  | Flare Slope LT (%)   |
|                               | N/A  | Flare Traversable LT |
|                               | N/A  | Landing Length (in)  |
| Surveyor Notes:               | N/A  | Landing Width (in)   |
| N/A                           | N/A  | Landing Slope (%)    |
|                               | N/A  | Landing X Slope (%   |
|                               | N/A  | Landing Curb? (Y/N   |
|                               | N/A  | Shared Landing?      |
| PROW/ADA:                     | N/A  | Gutter Ponding?      |
| Not Found, R304.5.1           | N/A  | Gutter Lip Ht (in)   |
|                               | N/A  | Painted X Walk1?     |
|                               |      | X Walk 1 Direction   |
|                               | N/A  | X Walk 1 Width (in)  |
|                               |      | X Walk 1 Slope (%)   |
|                               |      | X Walk 1 X Slope (%  |
|                               | N/A  | Ramp inside XWalk    |
|                               |      | Road Slope (%)       |