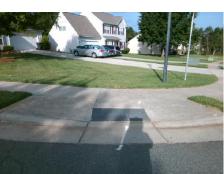

## **Access Compliance Report Public Rights-of-Way** (Curb Ramps)

Data

7.8

1.3

N/A

N/A

Main Street: BRADSTREET COMMONS WYCross Street: MIRTH LN Intersection ID: 29428 Location: SW

**Overall Compliance: No Severity Score:** ADA ID: F9F3AB127028 Ramp Type: Perp Initial Pass/Fail: Fail 8.75

| Possible Solution             |      | Field Me             |
|-------------------------------|------|----------------------|
| Possible Solutions:           | Comp | liance Description   |
| Remove & Replace Entire Ramp. | N/A  | Ramp Length (in)     |
|                               | No   | Ramp Width (in)      |
|                               | N/A  | Flare Type LT        |
|                               | N/A  | Flare Slope LT (%)   |
|                               | N/A  | Flare Traversable LT |
|                               | N/A  | Landing Length (in)  |
| Surveyor Notes:               | N/A  | Landing Width (in)   |
| N/A                           | N/A  | Landing Slope (%)    |
|                               | N/A  | Landing X Slope (%   |
|                               | N/A  | Landing Curb? (Y/N   |
|                               | N/A  | Shared Landing?      |
| PROW/ADA:                     | N/A  | Gutter Ponding?      |
| Not Found, R304.5.1           | N/A  | Gutter Lip Ht (in)   |
|                               | N/A  | Painted X Walk1?     |
|                               |      | X Walk 1 Direction   |
|                               | N/A  | X Walk 1 Width (in)  |
|                               |      | X Walk 1 Slope (%)   |
|                               |      | X Walk 1 X Slope (%  |
|                               | N/A  | Ramp inside XWalk    |
|                               |      | Road Slope (%)       |