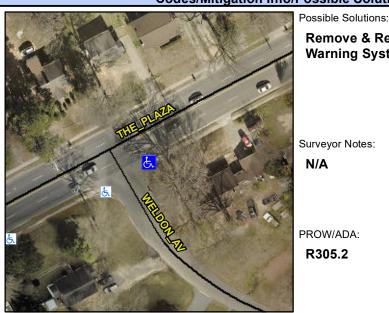

## Access Compliance Report Public Rights-of-Way (Curb Ramps)

Intersection ID: 9968 Main Street: THE\_PLAZA Cross Street: WELDON\_AV Location: SE

ADA ID: F9F51D0B6EDF Ramp Type: Directional1 Initial Pass/Fail: Pass Overall Compliance: No Severity Score: 0

Codes/Mitigation Info/Possible Solution

## Field Measurements/Component Compliance

Street 1 Name

Stop Condition-Street 1

StopSign
Street 2 Name

N/A

Stop Condition-Street 2

N/A

Remove & Replace Detectable Warning System.

Surveyor Notes:
N/A

PROW/ADA:
R305.2

Total Cost: \$ 800.00

Compliance Description Data Compliance Description Data Yes Grade Break? N/A Ramp Length (in) 84.0 Yes 57.0 Yes Yes Ramp Width (in) Grade Break Slope (%) 8.0 Yes Yes Ramp Slope (%) 7.6 Grade Break XSlope (%) 1.1 Ramp XSlope (%) 1.8 Yes Yes Flare Type LT N/A Yes Flare Type RT N/A N/A Flare Slope LT (%) N/A N/A Flare Slope RT (%) N/A N/A Flare Traversable LT? No N/A Flare Traversable RT? No 93.0 Yes **DWS Provided?** Yes Landing Length (in) Yes **DWS Contrast?** Yes Landing Width (in) 59.0 Yes Yes Yes Landing Slope (%) 0.9 Yes DWS Length (in) 24.0 2.0 Yes DWS Full Width? Yes Landing X Slope (%) Yes N/A Landing Curb? (Y/N) N/A Yes DWS Offset LT (in) 0.0 N/A Shared Landing? No No DWS Offset RT (in) 83.0 Yes **Gutter Ponding?** No Yes Gutter Slope (%) 0.8 Yes Gutter Lip Ht (in) 0.0 Yes Gutter X Slope (%) 1.9 N/A Painted X Walk1? No Road Slope (%) 1.4 To SW X Walk 1 Direction Road X Slope (%) 0.6 X Walk 1 Width (in) N/A Clear Space? Yes X Walk 1 Slope (%) 1.4 N/A N/A Clear Space to XWalk (in) X Walk 1 X Slope (%) 0.6 Yes Storm Grate/Utility Hazard? No N/A Ramp inside XWalk1? N/A Storm Grate/Utility Type Yes Any Obstructions? No N/A **Obstruction Type** Surface Condition? (G/P) Yes Good N/A Yes Curb Slope (%) 4.3