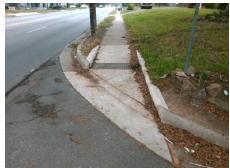

## Field Measurements/Component Compliance

Street 1 Name

Stop Condition-Street 1

StopSign
Street 2 Name

N/A

Stop Condition-Street 2

N/A

Remove & Replace Detectable Warning System.

Surveyor Notes:
N/A

PROW/ADA:
R305.2

Total Cost: \$ 800.00

Compliance Description Data Compliance Description Data Yes Grade Break? N/A Ramp Length (in) 84.0 Yes 57.0 Yes Yes Ramp Width (in) Grade Break Slope (%) 8.0 Yes Yes Ramp Slope (%) 7.6 Grade Break XSlope (%) 1.1 Ramp XSlope (%) 1.8 Yes Yes Flare Type LT N/A Yes Flare Type RT N/A N/A Flare Slope LT (%) N/A N/A Flare Slope RT (%) N/A N/A Flare Traversable LT? No N/A Flare Traversable RT? No 93.0 Yes **DWS Provided?** Yes Landing Length (in) Yes **DWS Contrast?** Yes Landing Width (in) 59.0 Yes Yes Yes Landing Slope (%) 0.9 Yes DWS Length (in) 24.0 2.0 Yes DWS Full Width? Yes Landing X Slope (%) Yes N/A Landing Curb? (Y/N) N/A Yes DWS Offset LT (in) 0.0 N/A Shared Landing? No No DWS Offset RT (in) 83.0 Yes **Gutter Ponding?** No Yes Gutter Slope (%) 0.8 Yes Gutter Lip Ht (in) 0.0 Yes Gutter X Slope (%) 1.9 N/A Painted X Walk1? No Road Slope (%) 1.4 To SW X Walk 1 Direction Road X Slope (%) 0.6 X Walk 1 Width (in) N/A Clear Space? Yes X Walk 1 Slope (%) 1.4 N/A N/A Clear Space to XWalk (in) X Walk 1 X Slope (%) 0.6 Yes Storm Grate/Utility Hazard? No N/A Ramp inside XWalk1? N/A Storm Grate/Utility Type Yes Any Obstructions? No N/A **Obstruction Type** Surface Condition? (G/P) Yes Good N/A Yes Curb Slope (%) 4.3