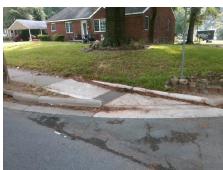

## Field Measurements/Component Compliance

Street 1 Name

Stop Condition-Street 1

StopSign
Street 2 Name

N/A

Stop Condition-Street 2

N/A

Remove & Replace Detectable Warning System.

Surveyor Notes:
N/A

PROW/ADA:
R305.2

Total Cost: \$ 800.00

Compliance Description Data Compliance Description Data Yes Grade Break? N/A Ramp Length (in) 84.0 Yes 57.0 Yes Yes Ramp Width (in) Grade Break Slope (%) 8.0 Yes Yes Ramp Slope (%) 7.6 Grade Break XSlope (%) 1.1 Ramp XSlope (%) 1.8 Yes Yes Flare Type LT N/A Yes Flare Type RT N/A N/A Flare Slope LT (%) N/A N/A Flare Slope RT (%) N/A N/A Flare Traversable LT? No N/A Flare Traversable RT? No 93.0 Yes **DWS Provided?** Yes Landing Length (in) Yes **DWS Contrast?** Yes Landing Width (in) 59.0 Yes Yes Yes Landing Slope (%) 0.9 Yes DWS Length (in) 24.0 2.0 Yes DWS Full Width? Yes Landing X Slope (%) Yes N/A Landing Curb? (Y/N) N/A Yes DWS Offset LT (in) 0.0 N/A Shared Landing? No No DWS Offset RT (in) 83.0 Yes **Gutter Ponding?** No Yes Gutter Slope (%) 0.8 Yes Gutter Lip Ht (in) 0.0 Yes Gutter X Slope (%) 1.9 N/A Painted X Walk1? No Road Slope (%) 1.4 To SW X Walk 1 Direction Road X Slope (%) 0.6 X Walk 1 Width (in) N/A Clear Space? Yes X Walk 1 Slope (%) 1.4 N/A N/A Clear Space to XWalk (in) X Walk 1 X Slope (%) 0.6 Yes Storm Grate/Utility Hazard? No N/A Ramp inside XWalk1? N/A Storm Grate/Utility Type Yes Any Obstructions? No N/A **Obstruction Type** Surface Condition? (G/P) Yes Good N/A Yes Curb Slope (%) 4.3