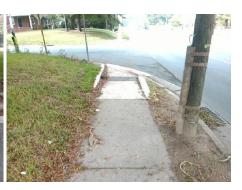

## Field Measurements/Component Compliance

Street 1 Name

Stop Condition-Street 1

StopSign
Street 2 Name

N/A

Stop Condition-Street 2

N/A

Remove & Replace Detectable Warning System.

Surveyor Notes:
N/A

PROW/ADA:
R305.2

Total Cost: \$ 800.00

Compliance Description Data Compliance Description Data Yes Grade Break? N/A Ramp Length (in) 84.0 Yes 57.0 Yes Yes Ramp Width (in) Grade Break Slope (%) 8.0 Yes Yes Ramp Slope (%) 7.6 Grade Break XSlope (%) 1.1 Ramp XSlope (%) 1.8 Yes Yes Flare Type LT N/A Yes Flare Type RT N/A N/A Flare Slope LT (%) N/A N/A Flare Slope RT (%) N/A N/A Flare Traversable LT? No N/A Flare Traversable RT? No 93.0 Yes **DWS Provided?** Yes Landing Length (in) Yes **DWS Contrast?** Yes Landing Width (in) 59.0 Yes Yes Yes Landing Slope (%) 0.9 Yes DWS Length (in) 24.0 2.0 Yes DWS Full Width? Yes Landing X Slope (%) Yes N/A Landing Curb? (Y/N) N/A Yes DWS Offset LT (in) 0.0 N/A Shared Landing? No No DWS Offset RT (in) 83.0 Yes **Gutter Ponding?** No Yes Gutter Slope (%) 0.8 Yes Gutter Lip Ht (in) 0.0 Yes Gutter X Slope (%) 1.9 N/A Painted X Walk1? No Road Slope (%) 1.4 To SW X Walk 1 Direction Road X Slope (%) 0.6 X Walk 1 Width (in) N/A Clear Space? Yes X Walk 1 Slope (%) 1.4 N/A N/A Clear Space to XWalk (in) X Walk 1 X Slope (%) 0.6 Yes Storm Grate/Utility Hazard? No N/A Ramp inside XWalk1? N/A Storm Grate/Utility Type Yes Any Obstructions? No N/A **Obstruction Type** Surface Condition? (G/P) Yes Good N/A Yes Curb Slope (%) 4.3