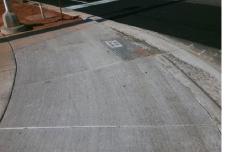

## Access Compliance Report Public Rights-of-Way (Curb Ramps)

Surface Condition? (G/P)

Curb Slope (%)

Good

1.8

Yes

N/A

| Interrection ID: 5067                   | nexting ID: 5007        |                              |        |                                                |                       | Leastion | 05                     |                             |      |
|-----------------------------------------|-------------------------|------------------------------|--------|------------------------------------------------|-----------------------|----------|------------------------|-----------------------------|------|
| Intersection ID: 5967                   | Main Street: N_TRYON_ST |                              | Cross  | Cross Street: MCCULLOUGH_DR                    |                       |          |                        | Location:                   | SE   |
| ADA ID: F9F6C73D79E7                    | Ramp Type: BlendTrans1  |                              |        | Initial Pass/Fail: Fail Overall Compliance: No |                       |          |                        | Severity Score:             | 12.5 |
| Codes/Mitigation Info/Possible Solution |                         |                              |        | Field Measurements/Component Compliance        |                       |          |                        |                             |      |
| the state                               | B.<br>B.<br>MOVELOS     | Possible Solutions:          |        | Compliance Description Data                    |                       |          | Compliance Description |                             | Data |
|                                         |                         | Remove & Replace Curb Ramp V | Vith   | N/A                                            | Ramp Length (in)      | 94.5     | Yes                    | BlendTrans Slope (%)        | 1.5  |
|                                         |                         | Two New Directional Ramps or |        | Yes                                            | Ramp Width (in)       | 48.0     | No                     | BlendTrans XSlope (%)       | 5.3  |
|                                         |                         | Equivalent.                  |        | N/A                                            | Flare Type LT         | N/A      | N/A                    | Flare Type RT               | N/A  |
|                                         |                         |                              |        | N/A                                            | Flare Slope LT (%)    | N/A      | N/A                    | Flare Slope RT (%)          | N/A  |
|                                         |                         | 4                            |        | N/A                                            | Flare Traversable LT? | N/A      | N/A                    | Flare Traversable RT?       | N/A  |
|                                         |                         |                              |        | N/A                                            | Landing Length (in)   | N/A      | N/A                    | DWS Provided?               | N/A  |
|                                         |                         | Surveyor Notes:              |        | N/A                                            | Landing Width (in)    | N/A      | N/A                    | DWS Contrast?               | N/A  |
|                                         |                         | N/A                          |        | N/A                                            | Landing Slope (%)     | N/A      | N/A                    | DWS Length (in)             | N/A  |
|                                         |                         |                              |        | N/A                                            | Landing X Slope (%)   | N/A      | N/A                    | DWS Full Width?             | N/A  |
| I THE CALLS IN                          | and a                   | 2                            |        | N/A                                            | Landing Curb? (Y/N)   | N/A      | N/A                    | DWS Offset (in)             | N/A  |
|                                         |                         |                              |        | N/A                                            | Shared Landing?       | N/A      |                        |                             |      |
|                                         |                         | PROW/ADA:                    |        | N/A                                            | Gutter Ponding?       | N/A      | N/A                    | Gutter Slope (%)            | N/A  |
|                                         |                         | R304.5.3                     |        | N/A                                            | Gutter Lip Ht (in)    | 2.0      | N/A                    | Gutter X Slope (%)          | N/A  |
|                                         |                         |                              |        | N/A                                            | Painted X Walk1?      | No       | N/A                    | Painted X Walk2?            | N/A  |
| 1.1/1/1E                                |                         |                              |        |                                                | X Walk 1 Direction    | To NW    |                        | X Walk 2 Direction          | N/A  |
|                                         |                         |                              |        |                                                | X Walk 1 Width (in)   | N/A      |                        | X Walk 2 Width (in)         | N/A  |
| Street 1 Name                           | N TRYON ST              |                              |        |                                                | X Walk 1 Slope (%)    | 2.3      |                        | X Walk 2 Slope (%)          | N/A  |
| Stop Condition-Street 1                 | Signal                  |                              |        |                                                | X Walk 1 X Slope (%)  | 1.3      |                        | X Walk 2 X Slope (%)        | N/A  |
| Street 2 Name                           | N/A                     |                              |        | N/A                                            | Ramp inside XWalk1?   | N/A      | N/A                    | Ramp inside XWalk2?         | N/A  |
| Stop Condition-Street 2                 | N/A                     |                              |        |                                                | Road Slope (%)        | 1.3      |                        | Clear Space?                | N/A  |
|                                         |                         |                              |        |                                                | Road X Slope (%)      | 2.3      | N/A                    | Clear Space to XWalk (in)   | N/A  |
|                                         |                         |                              |        | N/A                                            | Any Obstructions?     | N/A      | N/A                    | Storm Grate/Utility Hazard? | N/A  |
|                                         |                         | Total Cost: \$ 32            | 200.00 |                                                | Obstruction Type      |          |                        | Storm Grate/Utility Type    |      |
|                                         |                         |                              |        |                                                |                       | N/A      |                        |                             | N/A  |