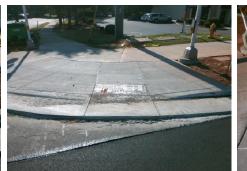

## Access Compliance Report Public Rights-of-Way (Curb Ramps)

Surface Condition? (G/P)

Curb Slope (%)

Good

1.8

Yes

N/A

| Interrection ID: 5067                   | nexting ID: 5007        |                              |        |                                                |                       | Leastion | 05                     |                             |      |
|-----------------------------------------|-------------------------|------------------------------|--------|------------------------------------------------|-----------------------|----------|------------------------|-----------------------------|------|
| Intersection ID: 5967                   | Main Street: N_TRYON_ST |                              | Cross  | Cross Street: MCCULLOUGH_DR                    |                       |          |                        | Location:                   | SE   |
| ADA ID: F9F6C73D79E7                    | Ramp Type: BlendTrans1  |                              |        | Initial Pass/Fail: Fail Overall Compliance: No |                       |          |                        | Severity Score:             | 12.5 |
| Codes/Mitigation Info/Possible Solution |                         |                              |        | Field Measurements/Component Compliance        |                       |          |                        |                             |      |
| the state                               | B.<br>B.<br>MOVELOS     | Possible Solutions:          |        | Compliance Description Data                    |                       |          | Compliance Description |                             | Data |
|                                         |                         | Remove & Replace Curb Ramp V | Vith   | N/A                                            | Ramp Length (in)      | 94.5     | Yes                    | BlendTrans Slope (%)        | 1.5  |
|                                         |                         | Two New Directional Ramps or |        | Yes                                            | Ramp Width (in)       | 48.0     | No                     | BlendTrans XSlope (%)       | 5.3  |
|                                         |                         | Equivalent.                  |        | N/A                                            | Flare Type LT         | N/A      | N/A                    | Flare Type RT               | N/A  |
|                                         |                         |                              |        | N/A                                            | Flare Slope LT (%)    | N/A      | N/A                    | Flare Slope RT (%)          | N/A  |
|                                         |                         | 4                            |        | N/A                                            | Flare Traversable LT? | N/A      | N/A                    | Flare Traversable RT?       | N/A  |
|                                         |                         |                              |        | N/A                                            | Landing Length (in)   | N/A      | N/A                    | DWS Provided?               | N/A  |
|                                         |                         | Surveyor Notes:              |        | N/A                                            | Landing Width (in)    | N/A      | N/A                    | DWS Contrast?               | N/A  |
|                                         |                         | N/A                          |        | N/A                                            | Landing Slope (%)     | N/A      | N/A                    | DWS Length (in)             | N/A  |
|                                         |                         |                              |        | N/A                                            | Landing X Slope (%)   | N/A      | N/A                    | DWS Full Width?             | N/A  |
| I THE CALLS IN                          | and a                   | 2                            |        | N/A                                            | Landing Curb? (Y/N)   | N/A      | N/A                    | DWS Offset (in)             | N/A  |
|                                         |                         |                              |        | N/A                                            | Shared Landing?       | N/A      |                        |                             |      |
|                                         |                         | PROW/ADA:                    |        | N/A                                            | Gutter Ponding?       | N/A      | N/A                    | Gutter Slope (%)            | N/A  |
|                                         |                         | R304.5.3                     |        | N/A                                            | Gutter Lip Ht (in)    | 2.0      | N/A                    | Gutter X Slope (%)          | N/A  |
|                                         |                         |                              |        | N/A                                            | Painted X Walk1?      | No       | N/A                    | Painted X Walk2?            | N/A  |
| 1.1/1/1E                                |                         |                              |        |                                                | X Walk 1 Direction    | To NW    |                        | X Walk 2 Direction          | N/A  |
|                                         |                         |                              |        |                                                | X Walk 1 Width (in)   | N/A      |                        | X Walk 2 Width (in)         | N/A  |
| Street 1 Name                           | N TRYON ST              |                              |        |                                                | X Walk 1 Slope (%)    | 2.3      |                        | X Walk 2 Slope (%)          | N/A  |
| Stop Condition-Street 1                 | Signal                  |                              |        |                                                | X Walk 1 X Slope (%)  | 1.3      |                        | X Walk 2 X Slope (%)        | N/A  |
| Street 2 Name                           | N/A                     |                              |        | N/A                                            | Ramp inside XWalk1?   | N/A      | N/A                    | Ramp inside XWalk2?         | N/A  |
| Stop Condition-Street 2                 | N/A                     |                              |        |                                                | Road Slope (%)        | 1.3      |                        | Clear Space?                | N/A  |
|                                         |                         |                              |        |                                                | Road X Slope (%)      | 2.3      | N/A                    | Clear Space to XWalk (in)   | N/A  |
|                                         |                         |                              |        | N/A                                            | Any Obstructions?     | N/A      | N/A                    | Storm Grate/Utility Hazard? | N/A  |
|                                         |                         | Total Cost: \$ 32            | 200.00 |                                                | Obstruction Type      |          |                        | Storm Grate/Utility Type    |      |
|                                         |                         |                              |        |                                                |                       | N/A      |                        |                             | N/A  |