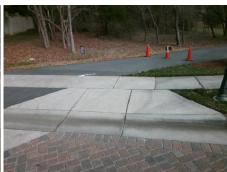

Total Cost: 1850.00

| Field Measurements/Component Compliance |                       |       |       |       |                         |      |
|-----------------------------------------|-----------------------|-------|-------|-------|-------------------------|------|
| Compl                                   | iance Description     | Data  | Compl | iance | Description             | Data |
| N/A                                     | Ramp Length (in)      | 48.5  | No    | Ramp  | Slope (%)               | 9.3  |
| Yes                                     | Ramp Width (in)       | 48.0  | No    | Ramp  | XSlope (%)              | 2.1  |
| N/A                                     | Flare Type LT         | N/A   | N/A   | Flare | Type RT                 | N/A  |
| N/A                                     | Flare Slope LT (%)    | N/A   | N/A   | Flare | Slope RT (%)            | N/A  |
| N/A                                     | Flare Traversable LT? | N/A   | N/A   | Flare | Traversable RT?         | N/A  |
| N/A                                     | Landing Length (in)   | N/A   | N/A   | DWS   | Provided?               | N/A  |
| N/A                                     | Landing Width (in)    | N/A   | N/A   | DWS   | Contrast?               | N/A  |
| N/A                                     | Landing Slope (%)     | N/A   | N/A   | DWS   | Length (in)             | N/A  |
| N/A                                     | Landing X Slope (%)   | N/A   | N/A   | DWS   | Full Width?             | N/A  |
| N/A                                     | Landing Curb? (Y/N)   | N/A   | N/A   | DWS   | Offset (in)             | N/A  |
| N/A                                     | Shared Landing?       | N/A   |       |       |                         |      |
| N/A                                     | Gutter Ponding?       | N/A   | N/A   | Gutte | r Slope (%)             | N/A  |
| N/A                                     | Gutter Lip Ht (in)    | N/A   | N/A   | Gutte | r X Slope (%)           | N/A  |
| N/A                                     | Painted X Walk1?      | No    | N/A   | Paint | ed X Walk2?             | N/A  |
|                                         | X Walk 1 Direction    | To SW |       | X Wa  | lk 2 Direction          | N/A  |
| N/A                                     | X Walk 1 Width (in)   | N/A   | N/A   | X Wa  | lk 2 Width (in)         | N/A  |
|                                         | X Walk 1 Slope (%)    | 0.5   |       | X Wa  | lk 2 Slope (%)          | N/A  |
|                                         | X Walk 1 X Slope (%)  | 1.5   |       | X Wa  | lk 2 X Slope (%)        | N/A  |
| N/A                                     | Ramp inside XWalk1?   | N/A   | N/A   | Ramp  | inside XWalk2?          | N/A  |
|                                         | Road Slope (%)        | N/A   | N/A   | Clear | Space?                  | N/A  |
|                                         | Road X Slope (%)      | N/A   | N/A   | Clear | Space to XWalk (in)     | N/A  |
| N/A                                     | Any Obstructions?     | N/A   | N/A   | Storm | n Grate/Utility Hazard? | N/A  |
|                                         | Obstruction Type      |       |       | Storm | n Grate/Utility Type    |      |
|                                         |                       | N/A   |       |       |                         | N/A  |
|                                         |                       |       | Yes   | Surfa | ce Condition? (G/P)     | Good |
|                                         |                       |       |       |       |                         |      |