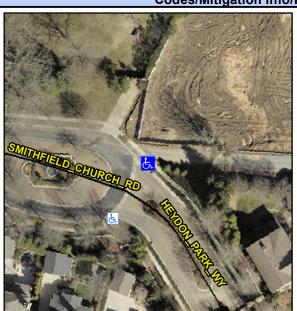

## **Access Compliance Report Public Rights-of-Way** (Curb Ramps)

Intersection ID: 10028342 Main Street: HEYDON\_PARK\_WY **Cross Street: N/A** Location: NE Initial Pass/Fail: Fail **ADA ID: FA0012C94CA7** Ramp Type: Perp **Overall Compliance: No** Severity Score: 13.75

**Codes/Mitigation Info/Possible Solution** 

**HEYDON PARK WY** Street 1 Name Stop Condition-Street 2 StopSign Street 2 Name N/A Stop Condition-Street 1 N/A

Possible Solutions: Remove & Replace Entire Ramp. Surveyor Notes: N/A PROW/ADA: R304.2.2, R304.5.3