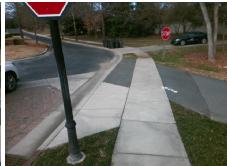

Total Cost: 1850.00

| Field Measurements/Component Compliance |                       |       |       |       |                         |      |
|-----------------------------------------|-----------------------|-------|-------|-------|-------------------------|------|
| Compl                                   | iance Description     | Data  | Compl | iance | Description             | Data |
| N/A                                     | Ramp Length (in)      | 48.5  | No    | Ramp  | Slope (%)               | 9.3  |
| Yes                                     | Ramp Width (in)       | 48.0  | No    | Ramp  | XSlope (%)              | 2.1  |
| N/A                                     | Flare Type LT         | N/A   | N/A   | Flare | Type RT                 | N/A  |
| N/A                                     | Flare Slope LT (%)    | N/A   | N/A   | Flare | Slope RT (%)            | N/A  |
| N/A                                     | Flare Traversable LT? | N/A   | N/A   | Flare | Traversable RT?         | N/A  |
| N/A                                     | Landing Length (in)   | N/A   | N/A   | DWS   | Provided?               | N/A  |
| N/A                                     | Landing Width (in)    | N/A   | N/A   | DWS   | Contrast?               | N/A  |
| N/A                                     | Landing Slope (%)     | N/A   | N/A   | DWS   | Length (in)             | N/A  |
| N/A                                     | Landing X Slope (%)   | N/A   | N/A   | DWS   | Full Width?             | N/A  |
| N/A                                     | Landing Curb? (Y/N)   | N/A   | N/A   | DWS   | Offset (in)             | N/A  |
| N/A                                     | Shared Landing?       | N/A   |       |       |                         |      |
| N/A                                     | Gutter Ponding?       | N/A   | N/A   | Gutte | r Slope (%)             | N/A  |
| N/A                                     | Gutter Lip Ht (in)    | N/A   | N/A   | Gutte | r X Slope (%)           | N/A  |
| N/A                                     | Painted X Walk1?      | No    | N/A   | Paint | ed X Walk2?             | N/A  |
|                                         | X Walk 1 Direction    | To SW |       | X Wa  | lk 2 Direction          | N/A  |
| N/A                                     | X Walk 1 Width (in)   | N/A   | N/A   | X Wa  | lk 2 Width (in)         | N/A  |
|                                         | X Walk 1 Slope (%)    | 0.5   |       | X Wa  | lk 2 Slope (%)          | N/A  |
|                                         | X Walk 1 X Slope (%)  | 1.5   |       | X Wa  | lk 2 X Slope (%)        | N/A  |
| N/A                                     | Ramp inside XWalk1?   | N/A   | N/A   | Ramp  | inside XWalk2?          | N/A  |
|                                         | Road Slope (%)        | N/A   | N/A   | Clear | Space?                  | N/A  |
|                                         | Road X Slope (%)      | N/A   | N/A   | Clear | Space to XWalk (in)     | N/A  |
| N/A                                     | Any Obstructions?     | N/A   | N/A   | Storm | n Grate/Utility Hazard? | N/A  |
|                                         | Obstruction Type      |       |       | Storm | n Grate/Utility Type    |      |
|                                         |                       | N/A   |       |       |                         | N/A  |
|                                         |                       |       | Yes   | Surfa | ce Condition? (G/P)     | Good |
|                                         |                       |       |       |       |                         |      |