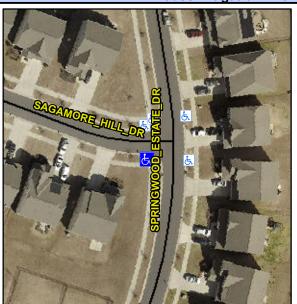

## Access Compliance Report Public Rights-of-Way (Curb Ramps)

Intersection ID: N/AMain Street:SPRINGWOOD\_ESTATE\_DRCross Street:SAGMORE\_HILL\_DRLocation:SWADA ID: FA069986CBC4Ramp Type:PerpInitial Pass/Fail:FailOverall Compliance:NoSeverity Score:37.5