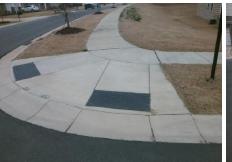

## Access Compliance Report Public Rights-of-Way (Curb Ramps)

Intersection ID: N/AMain Street:SPRINGWOOD\_ESTATE\_DRCross Street:SAGMORE\_HILL\_DRLocation:SWADA ID: FA069986CBC4Ramp Type:PerpInitial Pass/Fail:FailOverall Compliance:NoSeverity Score:37.5

Total Cost:

1850.00

| Field Measurements/Component Compliance |                       |      |      |                             |      |  |  |
|-----------------------------------------|-----------------------|------|------|-----------------------------|------|--|--|
| Compliance Description Data             |                       | Data | Comp | liance Description          | Data |  |  |
| N/A                                     | Ramp Length (in)      | 98.0 | No   | Ramp Slope (%)              | 10.1 |  |  |
| Yes                                     | Ramp Width (in)       | 48.0 | No   | Ramp XSlope (%)             | 11.8 |  |  |
| N/A                                     | Flare Type LT         | N/A  | N/A  | Flare Type RT               | N/A  |  |  |
| N/A                                     | Flare Slope LT (%)    | N/A  | N/A  | Flare Slope RT (%)          | N/A  |  |  |
| N/A                                     | Flare Traversable LT? | N/A  | N/A  | Flare Traversable RT?       | N/A  |  |  |
| N/A                                     | Landing Length (in)   | N/A  | N/A  | DWS Provided?               | N/A  |  |  |
| N/A                                     | Landing Width (in)    | N/A  | N/A  | DWS Contrast?               | N/A  |  |  |
| N/A                                     | Landing Slope (%)     | N/A  | N/A  | DWS Length (in)             | N/A  |  |  |
| N/A                                     | Landing X Slope (%)   | N/A  | N/A  | DWS Full Width?             | N/A  |  |  |
| N/A                                     | Landing Curb? (Y/N)   | N/A  | N/A  | DWS Offset (in)             | N/A  |  |  |
| N/A                                     | Shared Landing?       | N/A  |      |                             |      |  |  |
| N/A                                     | Gutter Ponding?       | N/A  | N/A  | Gutter Slope (%)            | N/A  |  |  |
| N/A                                     | Gutter Lip Ht (in)    | N/A  | N/A  | Gutter X Slope (%)          | N/A  |  |  |
| N/A                                     | Painted X Walk1?      | No   | N/A  | Painted X Walk2?            | N/A  |  |  |
|                                         | X Walk 1 Direction    | To N |      | X Walk 2 Direction          | N/A  |  |  |
| N/A                                     | X Walk 1 Width (in)   | N/A  | N/A  | X Walk 2 Width (in)         | N/A  |  |  |
|                                         | X Walk 1 Slope (%)    | 0.0  |      | X Walk 2 Slope (%)          | N/A  |  |  |
|                                         | X Walk 1 X Slope (%)  | 7.9  |      | X Walk 2 X Slope (%)        | N/A  |  |  |
| N/A                                     | Ramp inside XWalk1?   | N/A  | N/A  | Ramp inside XWalk2?         | N/A  |  |  |
|                                         | Road Slope (%)        | N/A  | N/A  | Clear Space?                | N/A  |  |  |
|                                         | Road X Slope (%)      | N/A  | N/A  | Clear Space to XWalk (in)   | N/A  |  |  |
| N/A                                     | Any Obstructions?     | N/A  | N/A  | Storm Grate/Utility Hazard? | N/A  |  |  |
|                                         | Obstruction Type      |      |      | Storm Grate/Utility Type    |      |  |  |
|                                         |                       | N/A  |      |                             | N/A  |  |  |
|                                         |                       |      | Yes  | Surface Condition? (G/P)    | Good |  |  |