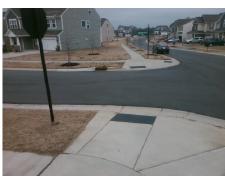

## Access Compliance Report Public Rights-of-Way (Curb Ramps)

Intersection ID: N/AMain Street:SPRINGWOOD\_ESTATE\_DRCross Street:SAGMORE\_HILL\_DRLocation:SWADA ID: FA069986CBC4Ramp Type:PerpInitial Pass/Fail:FailOverall Compliance:NoSeverity Score:37.5

Total Cost:

1850.00

| Field Measurements/Component Compliance |                       |      |      |                             |      |  |  |
|-----------------------------------------|-----------------------|------|------|-----------------------------|------|--|--|
| Compliance Description Data             |                       | Data | Comp | liance Description          | Data |  |  |
| N/A                                     | Ramp Length (in)      | 98.0 | No   | Ramp Slope (%)              | 10.1 |  |  |
| Yes                                     | Ramp Width (in)       | 48.0 | No   | Ramp XSlope (%)             | 11.8 |  |  |
| N/A                                     | Flare Type LT         | N/A  | N/A  | Flare Type RT               | N/A  |  |  |
| N/A                                     | Flare Slope LT (%)    | N/A  | N/A  | Flare Slope RT (%)          | N/A  |  |  |
| N/A                                     | Flare Traversable LT? | N/A  | N/A  | Flare Traversable RT?       | N/A  |  |  |
| N/A                                     | Landing Length (in)   | N/A  | N/A  | DWS Provided?               | N/A  |  |  |
| N/A                                     | Landing Width (in)    | N/A  | N/A  | DWS Contrast?               | N/A  |  |  |
| N/A                                     | Landing Slope (%)     | N/A  | N/A  | DWS Length (in)             | N/A  |  |  |
| N/A                                     | Landing X Slope (%)   | N/A  | N/A  | DWS Full Width?             | N/A  |  |  |
| N/A                                     | Landing Curb? (Y/N)   | N/A  | N/A  | DWS Offset (in)             | N/A  |  |  |
| N/A                                     | Shared Landing?       | N/A  |      |                             |      |  |  |
| N/A                                     | Gutter Ponding?       | N/A  | N/A  | Gutter Slope (%)            | N/A  |  |  |
| N/A                                     | Gutter Lip Ht (in)    | N/A  | N/A  | Gutter X Slope (%)          | N/A  |  |  |
| N/A                                     | Painted X Walk1?      | No   | N/A  | Painted X Walk2?            | N/A  |  |  |
|                                         | X Walk 1 Direction    | To N |      | X Walk 2 Direction          | N/A  |  |  |
| N/A                                     | X Walk 1 Width (in)   | N/A  | N/A  | X Walk 2 Width (in)         | N/A  |  |  |
|                                         | X Walk 1 Slope (%)    | 0.0  |      | X Walk 2 Slope (%)          | N/A  |  |  |
|                                         | X Walk 1 X Slope (%)  | 7.9  |      | X Walk 2 X Slope (%)        | N/A  |  |  |
| N/A                                     | Ramp inside XWalk1?   | N/A  | N/A  | Ramp inside XWalk2?         | N/A  |  |  |
|                                         | Road Slope (%)        | N/A  | N/A  | Clear Space?                | N/A  |  |  |
|                                         | Road X Slope (%)      | N/A  | N/A  | Clear Space to XWalk (in)   | N/A  |  |  |
| N/A                                     | Any Obstructions?     | N/A  | N/A  | Storm Grate/Utility Hazard? | N/A  |  |  |
|                                         | Obstruction Type      |      |      | Storm Grate/Utility Type    |      |  |  |
|                                         |                       | N/A  |      |                             | N/A  |  |  |
|                                         |                       |      | Yes  | Surface Condition? (G/P)    | Good |  |  |