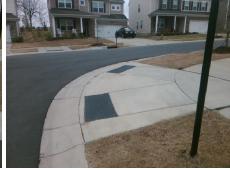

## Access Compliance Report Public Rights-of-Way (Curb Ramps)

Intersection ID: N/AMain Street:SPRINGWOOD\_ESTATE\_DRCross Street:SAGMORE\_HILL\_DRLocation:SWADA ID: FA069986CBC4Ramp Type:PerpInitial Pass/Fail:FailOverall Compliance:NoSeverity Score:37.5

Total Cost:

1850.00

| Field Measurements/Component Compliance |                       |      |      |                             |      |  |  |
|-----------------------------------------|-----------------------|------|------|-----------------------------|------|--|--|
| Compliance Description Data             |                       | Data | Comp | liance Description          | Data |  |  |
| N/A                                     | Ramp Length (in)      | 98.0 | No   | Ramp Slope (%)              | 10.1 |  |  |
| Yes                                     | Ramp Width (in)       | 48.0 | No   | Ramp XSlope (%)             | 11.8 |  |  |
| N/A                                     | Flare Type LT         | N/A  | N/A  | Flare Type RT               | N/A  |  |  |
| N/A                                     | Flare Slope LT (%)    | N/A  | N/A  | Flare Slope RT (%)          | N/A  |  |  |
| N/A                                     | Flare Traversable LT? | N/A  | N/A  | Flare Traversable RT?       | N/A  |  |  |
| N/A                                     | Landing Length (in)   | N/A  | N/A  | DWS Provided?               | N/A  |  |  |
| N/A                                     | Landing Width (in)    | N/A  | N/A  | DWS Contrast?               | N/A  |  |  |
| N/A                                     | Landing Slope (%)     | N/A  | N/A  | DWS Length (in)             | N/A  |  |  |
| N/A                                     | Landing X Slope (%)   | N/A  | N/A  | DWS Full Width?             | N/A  |  |  |
| N/A                                     | Landing Curb? (Y/N)   | N/A  | N/A  | DWS Offset (in)             | N/A  |  |  |
| N/A                                     | Shared Landing?       | N/A  |      |                             |      |  |  |
| N/A                                     | Gutter Ponding?       | N/A  | N/A  | Gutter Slope (%)            | N/A  |  |  |
| N/A                                     | Gutter Lip Ht (in)    | N/A  | N/A  | Gutter X Slope (%)          | N/A  |  |  |
| N/A                                     | Painted X Walk1?      | No   | N/A  | Painted X Walk2?            | N/A  |  |  |
|                                         | X Walk 1 Direction    | To N |      | X Walk 2 Direction          | N/A  |  |  |
| N/A                                     | X Walk 1 Width (in)   | N/A  | N/A  | X Walk 2 Width (in)         | N/A  |  |  |
|                                         | X Walk 1 Slope (%)    | 0.0  |      | X Walk 2 Slope (%)          | N/A  |  |  |
|                                         | X Walk 1 X Slope (%)  | 7.9  |      | X Walk 2 X Slope (%)        | N/A  |  |  |
| N/A                                     | Ramp inside XWalk1?   | N/A  | N/A  | Ramp inside XWalk2?         | N/A  |  |  |
|                                         | Road Slope (%)        | N/A  | N/A  | Clear Space?                | N/A  |  |  |
|                                         | Road X Slope (%)      | N/A  | N/A  | Clear Space to XWalk (in)   | N/A  |  |  |
| N/A                                     | Any Obstructions?     | N/A  | N/A  | Storm Grate/Utility Hazard? | N/A  |  |  |
|                                         | Obstruction Type      |      |      | Storm Grate/Utility Type    |      |  |  |
|                                         |                       | N/A  |      |                             | N/A  |  |  |
|                                         |                       |      | Yes  | Surface Condition? (G/P)    | Good |  |  |