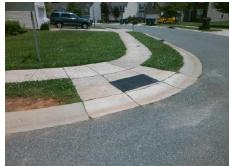

## **Access Compliance Report Public Rights-of-Way** (Curb Ramps)

Intersection ID: 44913 Main Street: SPRINGHAVEN DR **Cross Street: OAK DR** Location: NE ADA ID: FA07730B7675 Ramp Type: PerpDiag Initial Pass/Fail: Fail **Overall Compliance: No Severity Score:** 10

**Codes/Mitigation Info/Possible Solution** 

Field Measurements/Component Compliance

OAK DR Street 1 Name Stop Condition-Street 2 StopSign Street 2 Name **SPRINGHAVEN DR** Stop Condition-Street 1 None

Possible Solutions: Remove & Replace Curb Ramp With **Two New Directional Ramps or** Equivalent. Surveyor Notes: N/A PROW/ADA: Not Found, R304.5.1, R304.5.3

Total Cost: 3200.00

| Comp | liance Description    | Data | Comp | liance | Description           | Data |
|------|-----------------------|------|------|--------|-----------------------|------|
| N/A  | Ramp Length (in)      | 47.0 | Yes  | Ramp   | Slope (%)             | 7.9  |
| No   | Ramp Width (in)       | 39.5 | No   | Ramp   | XSlope (%)            | 3.0  |
| N/A  | Flare Type LT         | N/A  | N/A  | Flare  | Type RT               | N/A  |
| N/A  | Flare Slope LT (%)    | N/A  | N/A  | Flare  | Slope RT (%)          | N/A  |
| N/A  | Flare Traversable LT? | N/A  | N/A  | Flare  | Traversable RT?       | N/A  |
| N/A  | Landing Length (in)   | N/A  | N/A  | DWS    | Provided?             | N/A  |
| N/A  | Landing Width (in)    | N/A  | N/A  | DWS    | Contrast?             | N/A  |
| N/A  | Landing Slope (%)     | N/A  | N/A  | DWS    | Length (in)           | N/A  |
| N/A  | Landing X Slope (%)   | N/A  | N/A  | DWS    | Full Width?           | N/A  |
| N/A  | Landing Curb? (Y/N)   | N/A  | N/A  | DWS    | Offset (in)           | N/A  |
| N/A  | Shared Landing?       | N/A  |      |        |                       |      |
| N/A  | Gutter Ponding?       | N/A  | N/A  | Gutte  | Slope (%)             | N/A  |
| N/A  | Gutter Lip Ht (in)    | N/A  | N/A  | Gutte  | X Slope (%)           | N/A  |
| N/A  | Painted X Walk1?      | No   | N/A  | Painte | ed X Walk2?           | No   |
|      | X Walk 1 Direction    | To W |      | X Wal  | k 2 Direction         | To S |
| N/A  | X Walk 1 Width (in)   | N/A  | N/A  | X Wal  | k 2 Width (in)        | N/A  |
|      | X Walk 1 Slope (%)    | 3.5  |      | X Wal  | k 2 Slope (%)         | 0.2  |
|      | X Walk 1 X Slope (%)  | 1.6  |      | X Wal  | k 2 X Slope (%)       | 1.9  |
| N/A  | Ramp inside XWalk1?   | N/A  | N/A  | Ramp   | inside XWalk2?        | N/A  |
|      | Road Slope (%)        | 0.5  | N/A  | Clear  | Space?                | N/A  |
|      | Road X Slope (%)      | 0.5  | N/A  | Clear  | Space to XWalk (in)   | N/A  |
| N/A  | Any Obstructions?     | N/A  | N/A  | Storm  | Grate/Utility Hazard? | N/A  |
|      | Obstruction Type      |      |      | Storm  | Grate/Utility Type    |      |
|      |                       | N/A  |      |        |                       | N/A  |