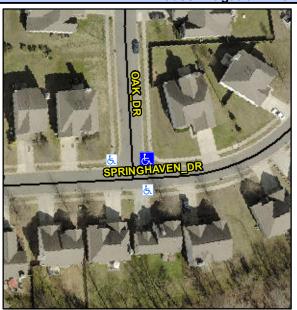

## **Access Compliance Report Public Rights-of-Way** (Curb Ramps)

Intersection ID: 44913 Main Street: SPRINGHAVEN DR **Cross Street: OAK DR** Location: NE ADA ID: FA07730B7675 Ramp Type: PerpDiag Initial Pass/Fail: Fail **Overall Compliance: No Severity Score:** 10