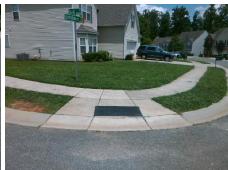

## **Access Compliance Report Public Rights-of-Way** (Curb Ramps)

Intersection ID: 44913 Main Street: SPRINGHAVEN DR **Cross Street: OAK DR** Location: NE ADA ID: FA07730B7675 Ramp Type: PerpDiag Initial Pass/Fail: Fail **Overall Compliance: No Severity Score:** 10

**Codes/Mitigation Info/Possible Solution** 

Field Measurements/Component Compliance

OAK DR Street 1 Name Stop Condition-Street 2 StopSign Street 2 Name **SPRINGHAVEN DR** Stop Condition-Street 1 None

Possible Solutions: Remove & Replace Curb Ramp With **Two New Directional Ramps or** Equivalent. Surveyor Notes: N/A PROW/ADA: Not Found, R304.5.1, R304.5.3

Total Cost: 3200.00

| Comp | liance Description    | Data | Comp | liance | Description           | Data |
|------|-----------------------|------|------|--------|-----------------------|------|
| N/A  | Ramp Length (in)      | 47.0 | Yes  | Ramp   | Slope (%)             | 7.9  |
| No   | Ramp Width (in)       | 39.5 | No   | Ramp   | XSlope (%)            | 3.0  |
| N/A  | Flare Type LT         | N/A  | N/A  | Flare  | Type RT               | N/A  |
| N/A  | Flare Slope LT (%)    | N/A  | N/A  | Flare  | Slope RT (%)          | N/A  |
| N/A  | Flare Traversable LT? | N/A  | N/A  | Flare  | Traversable RT?       | N/A  |
| N/A  | Landing Length (in)   | N/A  | N/A  | DWS    | Provided?             | N/A  |
| N/A  | Landing Width (in)    | N/A  | N/A  | DWS    | Contrast?             | N/A  |
| N/A  | Landing Slope (%)     | N/A  | N/A  | DWS    | Length (in)           | N/A  |
| N/A  | Landing X Slope (%)   | N/A  | N/A  | DWS    | Full Width?           | N/A  |
| N/A  | Landing Curb? (Y/N)   | N/A  | N/A  | DWS    | Offset (in)           | N/A  |
| N/A  | Shared Landing?       | N/A  |      |        |                       |      |
| N/A  | Gutter Ponding?       | N/A  | N/A  | Gutte  | Slope (%)             | N/A  |
| N/A  | Gutter Lip Ht (in)    | N/A  | N/A  | Gutte  | X Slope (%)           | N/A  |
| N/A  | Painted X Walk1?      | No   | N/A  | Painte | ed X Walk2?           | No   |
|      | X Walk 1 Direction    | To W |      | X Wal  | k 2 Direction         | To S |
| N/A  | X Walk 1 Width (in)   | N/A  | N/A  | X Wal  | k 2 Width (in)        | N/A  |
|      | X Walk 1 Slope (%)    | 3.5  |      | X Wal  | k 2 Slope (%)         | 0.2  |
|      | X Walk 1 X Slope (%)  | 1.6  |      | X Wal  | k 2 X Slope (%)       | 1.9  |
| N/A  | Ramp inside XWalk1?   | N/A  | N/A  | Ramp   | inside XWalk2?        | N/A  |
|      | Road Slope (%)        | 0.5  | N/A  | Clear  | Space?                | N/A  |
|      | Road X Slope (%)      | 0.5  | N/A  | Clear  | Space to XWalk (in)   | N/A  |
| N/A  | Any Obstructions?     | N/A  | N/A  | Storm  | Grate/Utility Hazard? | N/A  |
|      | Obstruction Type      |      |      | Storm  | Grate/Utility Type    |      |
|      |                       | N/A  |      |        |                       | N/A  |