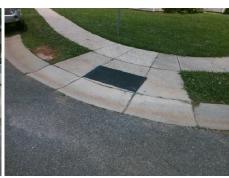

## **Access Compliance Report Public Rights-of-Way** (Curb Ramps)

Intersection ID: 44913 Main Street: SPRINGHAVEN DR **Cross Street: OAK DR** Location: NE ADA ID: FA07730B7675 Ramp Type: PerpDiag Initial Pass/Fail: Fail **Overall Compliance: No Severity Score:** 10

**Codes/Mitigation Info/Possible Solution** 

Field Measurements/Component Compliance

OAK DR Street 1 Name Stop Condition-Street 2 StopSign Street 2 Name **SPRINGHAVEN DR** Stop Condition-Street 1 None

Possible Solutions: Remove & Replace Curb Ramp With **Two New Directional Ramps or** Equivalent. Surveyor Notes: N/A PROW/ADA: Not Found, R304.5.1, R304.5.3

Total Cost: 3200.00

| Comp | liance Description    | Data | Comp | liance | Description           | Data |
|------|-----------------------|------|------|--------|-----------------------|------|
| N/A  | Ramp Length (in)      | 47.0 | Yes  | Ramp   | Slope (%)             | 7.9  |
| No   | Ramp Width (in)       | 39.5 | No   | Ramp   | XSlope (%)            | 3.0  |
| N/A  | Flare Type LT         | N/A  | N/A  | Flare  | Type RT               | N/A  |
| N/A  | Flare Slope LT (%)    | N/A  | N/A  | Flare  | Slope RT (%)          | N/A  |
| N/A  | Flare Traversable LT? | N/A  | N/A  | Flare  | Traversable RT?       | N/A  |
| N/A  | Landing Length (in)   | N/A  | N/A  | DWS    | Provided?             | N/A  |
| N/A  | Landing Width (in)    | N/A  | N/A  | DWS    | Contrast?             | N/A  |
| N/A  | Landing Slope (%)     | N/A  | N/A  | DWS    | Length (in)           | N/A  |
| N/A  | Landing X Slope (%)   | N/A  | N/A  | DWS    | Full Width?           | N/A  |
| N/A  | Landing Curb? (Y/N)   | N/A  | N/A  | DWS    | Offset (in)           | N/A  |
| N/A  | Shared Landing?       | N/A  |      |        |                       |      |
| N/A  | Gutter Ponding?       | N/A  | N/A  | Gutte  | Slope (%)             | N/A  |
| N/A  | Gutter Lip Ht (in)    | N/A  | N/A  | Gutte  | X Slope (%)           | N/A  |
| N/A  | Painted X Walk1?      | No   | N/A  | Painte | ed X Walk2?           | No   |
|      | X Walk 1 Direction    | To W |      | X Wal  | k 2 Direction         | To S |
| N/A  | X Walk 1 Width (in)   | N/A  | N/A  | X Wal  | k 2 Width (in)        | N/A  |
|      | X Walk 1 Slope (%)    | 3.5  |      | X Wal  | k 2 Slope (%)         | 0.2  |
|      | X Walk 1 X Slope (%)  | 1.6  |      | X Wal  | k 2 X Slope (%)       | 1.9  |
| N/A  | Ramp inside XWalk1?   | N/A  | N/A  | Ramp   | inside XWalk2?        | N/A  |
|      | Road Slope (%)        | 0.5  | N/A  | Clear  | Space?                | N/A  |
|      | Road X Slope (%)      | 0.5  | N/A  | Clear  | Space to XWalk (in)   | N/A  |
| N/A  | Any Obstructions?     | N/A  | N/A  | Storm  | Grate/Utility Hazard? | N/A  |
|      | Obstruction Type      |      |      | Storm  | Grate/Utility Type    |      |
|      |                       | N/A  |      |        |                       | N/A  |