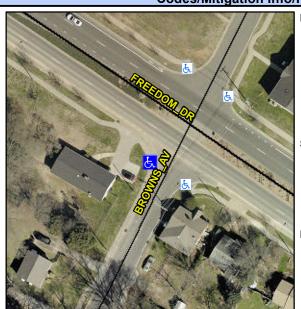

## Access Compliance Report Public Rights-of-Way (Curb Ramps)

Intersection ID: 9217 Main Street: BROWNS\_AV Cross Street: FREEDOM\_DR Location: W

ADA ID: FA18F187E1B3 Ramp Type: Para Initial Pass/Fail: Fail Overall Compliance: No Severity Score: 13.75

## Field Measurements/Component Compliance

Street 1 Name BROWNS AV
Stop Condition-Street 1 StopSign
Street 2 Name N/A
Stop Condition-Street 2 N/A

Possible Solutions:

Remove & Replace Entire Ramp.

Surveyor Notes: