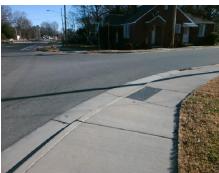

## Field Measurements/Component Compliance

Street 1 Name BROWNS AV
Stop Condition-Street 1 StopSign
Street 2 Name N/A
Stop Condition-Street 2 N/A

Possible Solutions:

Remove & Replace Entire Ramp.

Surveyor Notes:

RT RP < 5%

PROW/ADA:

R304.3.2, R304.5.3

Total Cost: \$ 1600.00

Compliance Description Data Compliance Description Data N/A N/A Ramp Length LT (in) 60.0 Ramp Length RT (in) 55.0 Yes Ramp Width LT (in) 58.0 Yes Ramp Width RT (in) 62.0 No Ramp Slope LT (%) 9.2 Yes Ramp Slope RT (%) 1.9 Ramp XSlope LT (%) 2.5 Yes Ramp XSlope RT (%) No 2.0 N/A Landing Length (in) N/A N/A DWS Provided? N/A N/A Landing Width (in) N/A N/A **DWS Contrast?** N/A N/A Landing Slope (%) N/A N/A DWS Length (in) N/A Landing X Slope (%) N/A N/A DWS Full Width? N/A N/A N/A Landing Curb? (Y/N) N/A N/A DWS Offset (in) N/A N/A Shared Landing? N/A N/A N/A N/A Gutter Ponding? Gutter Slope (%) N/A N/A Gutter Lip Ht (in) N/A Gutter X Slope (%) N/A N/A N/A Painted X Walk1? No N/A Painted X Walk2? N/A X Walk 1 Direction To SE X Walk 2 Direction N/A N/A X Walk 1 Width (in) N/A N/A X Walk 2 Width (in) N/A X Walk 1 Slope (%) 2.3 X Walk 2 Slope (%) N/A X Walk 1 X Slope (%) 2.7 X Walk 2 X Slope (%) N/A Ramp inside XWalk2? N/A Ramp inside XWalk1? N/A N/A N/A N/A N/A N/A Road Slope (%) Clear Space? Road X Slope (%) N/A N/A Clear Space to XWalk (in) N/A N/A N/A Any Obstructions? N/A Storm Grate/Utility Hazard? N/A **Obstruction Type** Storm Grate/Utility Type N/A N/A Surface Condition? (G/P) Yes Good N/A Curb Slope (%) 21.2