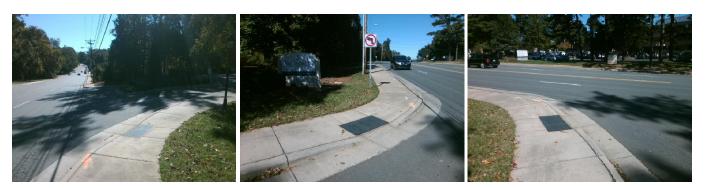

## Access Compliance Report Public Rights-of-Way (Curb Ramps)

| Intersection ID: 10035421               | 35421 Main Street: RANDOLPH_RD      |          | Cross Street: N/A                              |                       |       |                             |                             | NW    |  |
|-----------------------------------------|-------------------------------------|----------|------------------------------------------------|-----------------------|-------|-----------------------------|-----------------------------|-------|--|
| ADA ID: FA19F40C7EA2                    | D: FA19F40C7EA2 Ramp Type: PerpDiag |          | Initial Pass/Fail: Fail Overall Compliance: No |                       |       |                             | o Severity Score:           | 30    |  |
| Codes/Mitigation Info/Possible Solution |                                     |          | Field Measurements/Component Compliance        |                       |       |                             |                             |       |  |
|                                         | Possible Solutions:                 | <u>c</u> | Compliance Description Data                    |                       |       | Compliance Description Data |                             |       |  |
|                                         | Remove & Replace Curb Ramp          | With N   | I/A                                            | Ramp Length (in)      | 56.0  | No                          | Ramp Slope (%)              | 11.6  |  |
|                                         | Two New Directional Ramps or        |          | lo                                             | Ramp Width (in)       | 35.0  | Yes                         | Ramp XSlope (%)             | 1.6   |  |
|                                         | Equivalent.                         | N        | I/A                                            | Flare Type LT         | N/A   | N/A                         | Flare Type RT               | N/A   |  |
|                                         |                                     | N        | I/A                                            | Flare Slope LT (%)    | N/A   | N/A                         | Flare Slope RT (%)          | N/A   |  |
|                                         |                                     | N        | I/A                                            | Flare Traversable LT? | N/A   | N/A                         | Flare Traversable RT?       | N/A   |  |
|                                         |                                     | N        | I/A                                            | Landing Length (in)   | N/A   | N/A                         | DWS Provided?               | N/A   |  |
|                                         | Surveyor Notes:                     | N        | I/A                                            | Landing Width (in)    | N/A   | N/A                         | DWS Contrast?               | N/A   |  |
|                                         | N/A                                 | N        | I/A                                            | Landing Slope (%)     | N/A   | N/A                         | DWS Length (in)             | N/A   |  |
|                                         |                                     | N        | I/A                                            | Landing X Slope (%)   | N/A   | N/A                         | DWS Full Width?             | N/A   |  |
|                                         |                                     | N        | I/A                                            | Landing Curb? (Y/N)   | N/A   | N/A                         | DWS Offset (in)             | N/A   |  |
|                                         |                                     | N        | I/A                                            | Shared Landing?       | N/A   |                             |                             |       |  |
| in the second second                    | PROW/ADA:                           | N        | I/A                                            | Gutter Ponding?       | N/A   | N/A                         | Gutter Slope (%)            | N/A   |  |
| and all and a                           | Not Found, R304.5.1, R304.2.2       | Ν        | I/A                                            | Gutter Lip Ht (in)    | N/A   | N/A                         | Gutter X Slope (%)          | N/A   |  |
|                                         |                                     | N        | I/A                                            | Painted X Walk1?      | No    | N/A                         | Painted X Walk2?            | No    |  |
|                                         |                                     |          |                                                | X Walk 1 Direction    | To SE |                             | X Walk 2 Direction          | To NE |  |
|                                         |                                     | N        | I/A                                            | X Walk 1 Width (in)   | N/A   | N/A                         | X Walk 2 Width (in)         | N/A   |  |
| Street 1 Name ENT                       | TRANCE                              |          |                                                | X Walk 1 Slope (%)    | 6.2   |                             | X Walk 2 Slope (%)          | 5.1   |  |
| Stop Condition-Street 2 S               | StopSign                            |          |                                                | X Walk 1 X Slope (%)  | 5.2   |                             | X Walk 2 X Slope (%)        | 6.9   |  |
| Street 2 Name RANDO                     | DLPH RD                             | N        | I/A                                            | Ramp inside XWalk1?   | N/A   | N/A                         | Ramp inside XWalk2?         | N/A   |  |
| Stop Condition-Street 1                 | None                                |          |                                                | Road Slope (%)        | 0.8   | N/A                         | Clear Space?                | N/A   |  |
|                                         |                                     |          |                                                | Road X Slope (%)      | 8.6   | N/A                         | Clear Space to XWalk (in)   | N/A   |  |
|                                         |                                     | Ν        | I/A                                            | Any Obstructions?     | N/A   | N/A                         | Storm Grate/Utility Hazard? | N/A   |  |
|                                         | Total Cost: \$                      | 3200.00  |                                                | Obstruction Type      |       |                             | Storm Grate/Utility Type    |       |  |
|                                         |                                     |          |                                                |                       | N/A   |                             |                             | N/A   |  |

**Yes** Surface Condition? (G/P)

Good