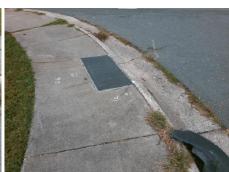

## **Access Compliance Report Public Rights-of-Way** (Curb Ramps)

Intersection ID: 9634 Main Street: MALIBU DR Cross Street: THE\_PLAZA Location: NE **Overall Compliance: No** ADA ID: FA1AEFF9F271 Ramp Type: Perp Initial Pass/Fail: Fail Severity Score: 21.25

**Codes/Mitigation Info/Possible Solution** 

**MALIBU DR** Street 1 Name Stop Condition-Street 2 StopSign Street 2 Name N/A Stop Condition-Street 1 N/A

| Possible Solutions:           |
|-------------------------------|
| Remove & Replace Entire Ramp. |
|                               |
|                               |
|                               |
|                               |
|                               |
| Surveyor Notes:               |
| N/A                           |
|                               |
|                               |
|                               |
| PROW/ADA:                     |
| Not Found, R304.5.1, R304.2.2 |
|                               |
|                               |
|                               |
|                               |
|                               |
|                               |
|                               |

Total Cost:

1850.00

| Field Measurements/Component Compliance |                       |       |       |        |                       |      |  |
|-----------------------------------------|-----------------------|-------|-------|--------|-----------------------|------|--|
| Compliance Description                  |                       | Data  | Compl | liance | Description           | Data |  |
| N/A                                     | Ramp Length (in)      | 60.0  | No    | Ramp   | Slope (%)             | 9.1  |  |
| No                                      | Ramp Width (in)       | 47.5  | Yes   | Ramp   | XSlope (%)            | 0.6  |  |
| N/A                                     | Flare Type LT         | N/A   | N/A   | Flare  | Type RT               | N/A  |  |
| N/A                                     | Flare Slope LT (%)    | N/A   | N/A   | Flare  | Slope RT (%)          | N/A  |  |
| N/A                                     | Flare Traversable LT? | N/A   | N/A   | Flare  | Traversable RT?       | N/A  |  |
| N/A                                     | Landing Length (in)   | N/A   | N/A   | DWS    | Provided?             | N/A  |  |
| N/A                                     | Landing Width (in)    | N/A   | N/A   | DWS    | Contrast?             | N/A  |  |
| N/A                                     | Landing Slope (%)     | N/A   | N/A   | DWS    | Length (in)           | N/A  |  |
| N/A                                     | Landing X Slope (%)   | N/A   | N/A   | DWS    | Full Width?           | N/A  |  |
| N/A                                     | Landing Curb? (Y/N)   | N/A   | N/A   | DWS    | Offset (in)           | N/A  |  |
| N/A                                     | Shared Landing?       | N/A   |       |        |                       |      |  |
| N/A                                     | Gutter Ponding?       | N/A   | N/A   | Gutte  | r Slope (%)           | N/A  |  |
| N/A                                     | Gutter Lip Ht (in)    | 1.0   | N/A   | Gutte  | r X Slope (%)         | N/A  |  |
| N/A                                     | Painted X Walk1?      | No    | N/A   | Painte | ed X Walk2?           | N/A  |  |
|                                         | X Walk 1 Direction    | To NW |       | X Wa   | lk 2 Direction        | N/A  |  |
| N/A                                     | X Walk 1 Width (in)   | N/A   | N/A   | X Wa   | lk 2 Width (in)       | N/A  |  |
|                                         | X Walk 1 Slope (%)    | 0.1   |       | X Wa   | lk 2 Slope (%)        | N/A  |  |
|                                         | X Walk 1 X Slope (%)  | 1.2   |       | X Wa   | lk 2 X Slope (%)      | N/A  |  |
| N/A                                     | Ramp inside XWalk1?   | N/A   | N/A   | Ramp   | inside XWalk2?        | N/A  |  |
|                                         | Road Slope (%)        | N/A   | N/A   | Clear  | Space?                | N/A  |  |
|                                         | Road X Slope (%)      | N/A   | N/A   | Clear  | Space to XWalk (in)   | N/A  |  |
| N/A                                     | Any Obstructions?     | N/A   | N/A   | Storm  | Grate/Utility Hazard? | N/A  |  |
|                                         | Obstruction Type      |       |       | Storm  | Grate/Utility Type    |      |  |
|                                         |                       | N/A   |       |        |                       | N/A  |  |
|                                         |                       |       | Yes   | Surfa  | ce Condition? (G/P)   | Good |  |