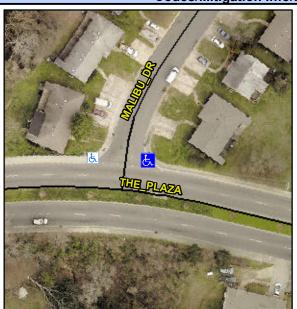

## **Access Compliance Report Public Rights-of-Way** (Curb Ramps)

Intersection ID: 9634 Main Street: MALIBU DR Cross Street: THE\_PLAZA Location: NE **Overall Compliance: No** ADA ID: FA1AEFF9F271 Ramp Type: Perp Initial Pass/Fail: Fail Severity Score: 21.25