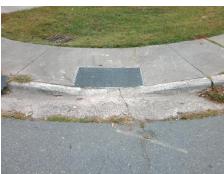

## **Access Compliance Report Public Rights-of-Way** (Curb Ramps)

Intersection ID: 9634 Main Street: MALIBU DR Cross Street: THE\_PLAZA Location: NE **Overall Compliance: No** ADA ID: FA1AEFF9F271 Ramp Type: Perp Initial Pass/Fail: Fail Severity Score: 21.25

**Codes/Mitigation Info/Possible Solution** 

**MALIBU DR** Street 1 Name Stop Condition-Street 2 StopSign Street 2 Name N/A Stop Condition-Street 1 N/A

| Possible Solutions:           |
|-------------------------------|
| Remove & Replace Entire Ramp. |
|                               |
|                               |
|                               |
|                               |
|                               |
| Surveyor Notes:               |
| N/A                           |
|                               |
|                               |
|                               |
| PROW/ADA:                     |
| Not Found, R304.5.1, R304.2.2 |
|                               |
|                               |
|                               |
|                               |
|                               |
|                               |
|                               |

Total Cost:

1850.00

| Field Measurements/Component Compliance |                       |       |       |        |                       |      |  |
|-----------------------------------------|-----------------------|-------|-------|--------|-----------------------|------|--|
| Compliance Description                  |                       | Data  | Compl | liance | Description           | Data |  |
| N/A                                     | Ramp Length (in)      | 60.0  | No    | Ramp   | Slope (%)             | 9.1  |  |
| No                                      | Ramp Width (in)       | 47.5  | Yes   | Ramp   | XSlope (%)            | 0.6  |  |
| N/A                                     | Flare Type LT         | N/A   | N/A   | Flare  | Type RT               | N/A  |  |
| N/A                                     | Flare Slope LT (%)    | N/A   | N/A   | Flare  | Slope RT (%)          | N/A  |  |
| N/A                                     | Flare Traversable LT? | N/A   | N/A   | Flare  | Traversable RT?       | N/A  |  |
| N/A                                     | Landing Length (in)   | N/A   | N/A   | DWS    | Provided?             | N/A  |  |
| N/A                                     | Landing Width (in)    | N/A   | N/A   | DWS    | Contrast?             | N/A  |  |
| N/A                                     | Landing Slope (%)     | N/A   | N/A   | DWS    | Length (in)           | N/A  |  |
| N/A                                     | Landing X Slope (%)   | N/A   | N/A   | DWS    | Full Width?           | N/A  |  |
| N/A                                     | Landing Curb? (Y/N)   | N/A   | N/A   | DWS    | Offset (in)           | N/A  |  |
| N/A                                     | Shared Landing?       | N/A   |       |        |                       |      |  |
| N/A                                     | Gutter Ponding?       | N/A   | N/A   | Gutte  | r Slope (%)           | N/A  |  |
| N/A                                     | Gutter Lip Ht (in)    | 1.0   | N/A   | Gutte  | r X Slope (%)         | N/A  |  |
| N/A                                     | Painted X Walk1?      | No    | N/A   | Painte | ed X Walk2?           | N/A  |  |
|                                         | X Walk 1 Direction    | To NW |       | X Wa   | lk 2 Direction        | N/A  |  |
| N/A                                     | X Walk 1 Width (in)   | N/A   | N/A   | X Wa   | lk 2 Width (in)       | N/A  |  |
|                                         | X Walk 1 Slope (%)    | 0.1   |       | X Wa   | lk 2 Slope (%)        | N/A  |  |
|                                         | X Walk 1 X Slope (%)  | 1.2   |       | X Wa   | lk 2 X Slope (%)      | N/A  |  |
| N/A                                     | Ramp inside XWalk1?   | N/A   | N/A   | Ramp   | inside XWalk2?        | N/A  |  |
|                                         | Road Slope (%)        | N/A   | N/A   | Clear  | Space?                | N/A  |  |
|                                         | Road X Slope (%)      | N/A   | N/A   | Clear  | Space to XWalk (in)   | N/A  |  |
| N/A                                     | Any Obstructions?     | N/A   | N/A   | Storm  | Grate/Utility Hazard? | N/A  |  |
|                                         | Obstruction Type      |       |       | Storm  | Grate/Utility Type    |      |  |
|                                         |                       | N/A   |       |        |                       | N/A  |  |
|                                         |                       |       | Yes   | Surfa  | ce Condition? (G/P)   | Good |  |