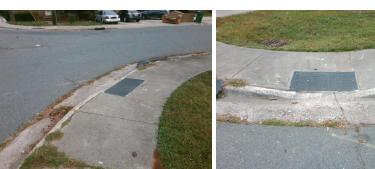

## **Access Compliance Report Public Rights-of-Way** (Curb Ramps)

Intersection ID: 9634 Main Street: MALIBU DR Cross Street: THE\_PLAZA Location: NE **Overall Compliance: No** ADA ID: FA1AEFF9F271 Ramp Type: Perp Initial Pass/Fail: Fail Severity Score: 21.25

**Codes/Mitigation Info/Possible Solution** 

**MALIBU DR** Street 1 Name Stop Condition-Street 2 StopSign Street 2 Name N/A Stop Condition-Street 1 N/A

| Possible Solutions:           |
|-------------------------------|
| Remove & Replace Entire Ramp. |
|                               |
|                               |
|                               |
|                               |
|                               |
| Surveyor Notes:               |
| N/A                           |
|                               |
|                               |
|                               |
| PROW/ADA:                     |
| Not Found, R304.5.1, R304.2.2 |
|                               |
|                               |
|                               |
|                               |
|                               |
|                               |
|                               |

Total Cost:

1850.00

| Field Measurements/Component Compliance |                       |       |       |        |                       |      |  |
|-----------------------------------------|-----------------------|-------|-------|--------|-----------------------|------|--|
| Compliance Description                  |                       | Data  | Compl | liance | Description           | Data |  |
| N/A                                     | Ramp Length (in)      | 60.0  | No    | Ramp   | Slope (%)             | 9.1  |  |
| No                                      | Ramp Width (in)       | 47.5  | Yes   | Ramp   | XSlope (%)            | 0.6  |  |
| N/A                                     | Flare Type LT         | N/A   | N/A   | Flare  | Type RT               | N/A  |  |
| N/A                                     | Flare Slope LT (%)    | N/A   | N/A   | Flare  | Slope RT (%)          | N/A  |  |
| N/A                                     | Flare Traversable LT? | N/A   | N/A   | Flare  | Traversable RT?       | N/A  |  |
| N/A                                     | Landing Length (in)   | N/A   | N/A   | DWS    | Provided?             | N/A  |  |
| N/A                                     | Landing Width (in)    | N/A   | N/A   | DWS    | Contrast?             | N/A  |  |
| N/A                                     | Landing Slope (%)     | N/A   | N/A   | DWS    | Length (in)           | N/A  |  |
| N/A                                     | Landing X Slope (%)   | N/A   | N/A   | DWS    | Full Width?           | N/A  |  |
| N/A                                     | Landing Curb? (Y/N)   | N/A   | N/A   | DWS    | Offset (in)           | N/A  |  |
| N/A                                     | Shared Landing?       | N/A   |       |        |                       |      |  |
| N/A                                     | Gutter Ponding?       | N/A   | N/A   | Gutte  | r Slope (%)           | N/A  |  |
| N/A                                     | Gutter Lip Ht (in)    | 1.0   | N/A   | Gutte  | r X Slope (%)         | N/A  |  |
| N/A                                     | Painted X Walk1?      | No    | N/A   | Painte | ed X Walk2?           | N/A  |  |
|                                         | X Walk 1 Direction    | To NW |       | X Wa   | lk 2 Direction        | N/A  |  |
| N/A                                     | X Walk 1 Width (in)   | N/A   | N/A   | X Wa   | lk 2 Width (in)       | N/A  |  |
|                                         | X Walk 1 Slope (%)    | 0.1   |       | X Wa   | lk 2 Slope (%)        | N/A  |  |
|                                         | X Walk 1 X Slope (%)  | 1.2   |       | X Wa   | lk 2 X Slope (%)      | N/A  |  |
| N/A                                     | Ramp inside XWalk1?   | N/A   | N/A   | Ramp   | inside XWalk2?        | N/A  |  |
|                                         | Road Slope (%)        | N/A   | N/A   | Clear  | Space?                | N/A  |  |
|                                         | Road X Slope (%)      | N/A   | N/A   | Clear  | Space to XWalk (in)   | N/A  |  |
| N/A                                     | Any Obstructions?     | N/A   | N/A   | Storm  | Grate/Utility Hazard? | N/A  |  |
|                                         | Obstruction Type      |       |       | Storm  | Grate/Utility Type    |      |  |
|                                         |                       | N/A   |       |        |                       | N/A  |  |
|                                         |                       |       | Yes   | Surfa  | ce Condition? (G/P)   | Good |  |