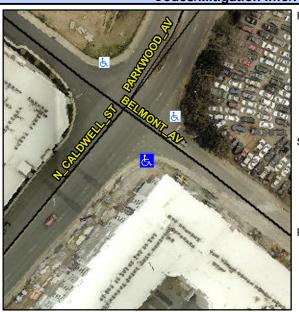

## Access Compliance Report Public Rights-of-Way (Curb Ramps)

Intersection ID: 11740 Main Street: BELMONT\_AV Cross Street: N\_CALDWELL\_ST Location: SE

ADA ID: FA1B2C77525F Ramp Type: PerpDiag Initial Pass/Fail: Fail Overall Compliance: No Severity Score: 46.25