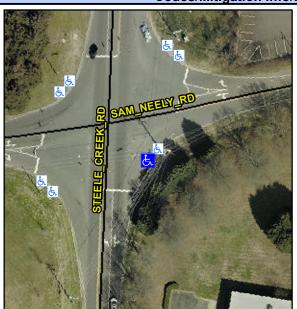

## **Access Compliance Report Public Rights-of-Way** (Curb Ramps)

Intersection ID: N/A Main Street: SAM\_NEELY\_RD Cross Street: STEELE\_CREEK\_RD Location: SE Severity Score: 21.25 **Overall Compliance: No** ADA ID: FA29D3A4987A Ramp Type: Perp Initial Pass/Fail: Fail