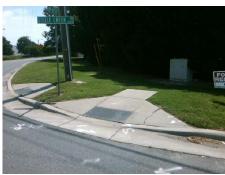

## **Access Compliance Report Public Rights-of-Way** (Curb Ramps)

Intersection ID: N/A Main Street: SAM\_NEELY\_RD Cross Street: STEELE\_CREEK\_RD Location: SE Severity Score: 21.25 **Overall Compliance: No** ADA ID: FA29D3A4987A Ramp Type: Perp Initial Pass/Fail: Fail

| Field Measurements/Component Compliance |                       |      |      |                             |      |  |  |  |
|-----------------------------------------|-----------------------|------|------|-----------------------------|------|--|--|--|
| Comp                                    | liance Description    | Data | Comp | liance Description          | Data |  |  |  |
| N/A                                     | Ramp Length (in)      | 64.0 | No   | Ramp Slope (%)              | 11.3 |  |  |  |
| No                                      | Ramp Width (in)       | 47.0 | Yes  | Ramp XSlope (%)             | 0.7  |  |  |  |
| N/A                                     | Flare Type LT         | N/A  | N/A  | Flare Type RT               | N/A  |  |  |  |
| N/A                                     | Flare Slope LT (%)    | N/A  | N/A  | Flare Slope RT (%)          | N/A  |  |  |  |
| N/A                                     | Flare Traversable LT? | N/A  | N/A  | Flare Traversable RT?       | N/A  |  |  |  |
| N/A                                     | Landing Length (in)   | N/A  | N/A  | DWS Provided?               | N/A  |  |  |  |
| N/A                                     | Landing Width (in)    | N/A  | N/A  | DWS Contrast?               | N/A  |  |  |  |
| N/A                                     | Landing Slope (%)     | N/A  | N/A  | DWS Length (in)             | N/A  |  |  |  |
| N/A                                     | Landing X Slope (%)   | N/A  | N/A  | DWS Full Width?             | N/A  |  |  |  |
| N/A                                     | Landing Curb? (Y/N)   | N/A  | N/A  | DWS Offset (in)             | N/A  |  |  |  |
| N/A                                     | Shared Landing?       | N/A  |      |                             |      |  |  |  |
| N/A                                     | Gutter Ponding?       | N/A  | N/A  | Gutter Slope (%)            | N/A  |  |  |  |
| N/A                                     | Gutter Lip Ht (in)    | N/A  | N/A  | Gutter X Slope (%)          | N/A  |  |  |  |
| N/A                                     | Painted X Walk1?      | No   | N/A  | Painted X Walk2?            | N/A  |  |  |  |
|                                         | X Walk 1 Direction    | To W |      | X Walk 2 Direction          | N/A  |  |  |  |
| N/A                                     | X Walk 1 Width (in)   | N/A  | N/A  | X Walk 2 Width (in)         | N/A  |  |  |  |
|                                         | X Walk 1 Slope (%)    | 0.7  |      | X Walk 2 Slope (%)          | N/A  |  |  |  |
|                                         | X Walk 1 X Slope (%)  | 1.7  |      | X Walk 2 X Slope (%)        | N/A  |  |  |  |
| N/A                                     | Ramp inside XWalk1?   | N/A  | N/A  | Ramp inside XWalk2?         | N/A  |  |  |  |
|                                         | Road Slope (%)        | N/A  | N/A  | Clear Space?                | N/A  |  |  |  |
|                                         | Road X Slope (%)      | N/A  | N/A  | Clear Space to XWalk (in)   | N/A  |  |  |  |
| N/A                                     | Any Obstructions?     | N/A  | N/A  | Storm Grate/Utility Hazard? | N/A  |  |  |  |
|                                         | Obstruction Type      |      |      | Storm Grate/Utility Type    |      |  |  |  |
|                                         |                       | N/A  |      |                             | N/A  |  |  |  |
|                                         |                       |      | Yes  | Surface Condition? (G/P)    | Good |  |  |  |
|                                         |                       |      |      |                             |      |  |  |  |