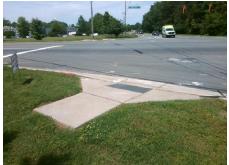

## **Access Compliance Report Public Rights-of-Way** (Curb Ramps)

Intersection ID: N/A Main Street: SAM\_NEELY\_RD Cross Street: STEELE\_CREEK\_RD Location: SE Severity Score: 21.25 **Overall Compliance: No** ADA ID: FA29D3A4987A Ramp Type: Perp Initial Pass/Fail: Fail

| Field Measurements/Component Compliance |                       |      |      |                             |      |  |  |  |
|-----------------------------------------|-----------------------|------|------|-----------------------------|------|--|--|--|
| Comp                                    | liance Description    | Data | Comp | liance Description          | Data |  |  |  |
| N/A                                     | Ramp Length (in)      | 64.0 | No   | Ramp Slope (%)              | 11.3 |  |  |  |
| No                                      | Ramp Width (in)       | 47.0 | Yes  | Ramp XSlope (%)             | 0.7  |  |  |  |
| N/A                                     | Flare Type LT         | N/A  | N/A  | Flare Type RT               | N/A  |  |  |  |
| N/A                                     | Flare Slope LT (%)    | N/A  | N/A  | Flare Slope RT (%)          | N/A  |  |  |  |
| N/A                                     | Flare Traversable LT? | N/A  | N/A  | Flare Traversable RT?       | N/A  |  |  |  |
| N/A                                     | Landing Length (in)   | N/A  | N/A  | DWS Provided?               | N/A  |  |  |  |
| N/A                                     | Landing Width (in)    | N/A  | N/A  | DWS Contrast?               | N/A  |  |  |  |
| N/A                                     | Landing Slope (%)     | N/A  | N/A  | DWS Length (in)             | N/A  |  |  |  |
| N/A                                     | Landing X Slope (%)   | N/A  | N/A  | DWS Full Width?             | N/A  |  |  |  |
| N/A                                     | Landing Curb? (Y/N)   | N/A  | N/A  | DWS Offset (in)             | N/A  |  |  |  |
| N/A                                     | Shared Landing?       | N/A  |      |                             |      |  |  |  |
| N/A                                     | Gutter Ponding?       | N/A  | N/A  | Gutter Slope (%)            | N/A  |  |  |  |
| N/A                                     | Gutter Lip Ht (in)    | N/A  | N/A  | Gutter X Slope (%)          | N/A  |  |  |  |
| N/A                                     | Painted X Walk1?      | No   | N/A  | Painted X Walk2?            | N/A  |  |  |  |
|                                         | X Walk 1 Direction    | To W |      | X Walk 2 Direction          | N/A  |  |  |  |
| N/A                                     | X Walk 1 Width (in)   | N/A  | N/A  | X Walk 2 Width (in)         | N/A  |  |  |  |
|                                         | X Walk 1 Slope (%)    | 0.7  |      | X Walk 2 Slope (%)          | N/A  |  |  |  |
|                                         | X Walk 1 X Slope (%)  | 1.7  |      | X Walk 2 X Slope (%)        | N/A  |  |  |  |
| N/A                                     | Ramp inside XWalk1?   | N/A  | N/A  | Ramp inside XWalk2?         | N/A  |  |  |  |
|                                         | Road Slope (%)        | N/A  | N/A  | Clear Space?                | N/A  |  |  |  |
|                                         | Road X Slope (%)      | N/A  | N/A  | Clear Space to XWalk (in)   | N/A  |  |  |  |
| N/A                                     | Any Obstructions?     | N/A  | N/A  | Storm Grate/Utility Hazard? | N/A  |  |  |  |
|                                         | Obstruction Type      |      |      | Storm Grate/Utility Type    |      |  |  |  |
|                                         |                       | N/A  |      |                             | N/A  |  |  |  |
|                                         |                       |      | Yes  | Surface Condition? (G/P)    | Good |  |  |  |
|                                         |                       |      |      |                             |      |  |  |  |