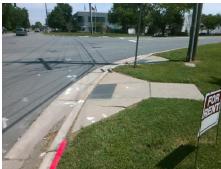

## **Access Compliance Report Public Rights-of-Way** (Curb Ramps)

Intersection ID: N/A Main Street: SAM\_NEELY\_RD Cross Street: STEELE\_CREEK\_RD Location: SE Severity Score: 21.25 **Overall Compliance: No** ADA ID: FA29D3A4987A Ramp Type: Perp Initial Pass/Fail: Fail

| Field Measurements/Component Compliance |                       |      |      |                             |      |  |  |  |
|-----------------------------------------|-----------------------|------|------|-----------------------------|------|--|--|--|
| Comp                                    | liance Description    | Data | Comp | liance Description          | Data |  |  |  |
| N/A                                     | Ramp Length (in)      | 64.0 | No   | Ramp Slope (%)              | 11.3 |  |  |  |
| No                                      | Ramp Width (in)       | 47.0 | Yes  | Ramp XSlope (%)             | 0.7  |  |  |  |
| N/A                                     | Flare Type LT         | N/A  | N/A  | Flare Type RT               | N/A  |  |  |  |
| N/A                                     | Flare Slope LT (%)    | N/A  | N/A  | Flare Slope RT (%)          | N/A  |  |  |  |
| N/A                                     | Flare Traversable LT? | N/A  | N/A  | Flare Traversable RT?       | N/A  |  |  |  |
| N/A                                     | Landing Length (in)   | N/A  | N/A  | DWS Provided?               | N/A  |  |  |  |
| N/A                                     | Landing Width (in)    | N/A  | N/A  | DWS Contrast?               | N/A  |  |  |  |
| N/A                                     | Landing Slope (%)     | N/A  | N/A  | DWS Length (in)             | N/A  |  |  |  |
| N/A                                     | Landing X Slope (%)   | N/A  | N/A  | DWS Full Width?             | N/A  |  |  |  |
| N/A                                     | Landing Curb? (Y/N)   | N/A  | N/A  | DWS Offset (in)             | N/A  |  |  |  |
| N/A                                     | Shared Landing?       | N/A  |      |                             |      |  |  |  |
| N/A                                     | Gutter Ponding?       | N/A  | N/A  | Gutter Slope (%)            | N/A  |  |  |  |
| N/A                                     | Gutter Lip Ht (in)    | N/A  | N/A  | Gutter X Slope (%)          | N/A  |  |  |  |
| N/A                                     | Painted X Walk1?      | No   | N/A  | Painted X Walk2?            | N/A  |  |  |  |
|                                         | X Walk 1 Direction    | To W |      | X Walk 2 Direction          | N/A  |  |  |  |
| N/A                                     | X Walk 1 Width (in)   | N/A  | N/A  | X Walk 2 Width (in)         | N/A  |  |  |  |
|                                         | X Walk 1 Slope (%)    | 0.7  |      | X Walk 2 Slope (%)          | N/A  |  |  |  |
|                                         | X Walk 1 X Slope (%)  | 1.7  |      | X Walk 2 X Slope (%)        | N/A  |  |  |  |
| N/A                                     | Ramp inside XWalk1?   | N/A  | N/A  | Ramp inside XWalk2?         | N/A  |  |  |  |
|                                         | Road Slope (%)        | N/A  | N/A  | Clear Space?                | N/A  |  |  |  |
|                                         | Road X Slope (%)      | N/A  | N/A  | Clear Space to XWalk (in)   | N/A  |  |  |  |
| N/A                                     | Any Obstructions?     | N/A  | N/A  | Storm Grate/Utility Hazard? | N/A  |  |  |  |
|                                         | Obstruction Type      |      |      | Storm Grate/Utility Type    |      |  |  |  |
|                                         |                       | N/A  |      |                             | N/A  |  |  |  |
|                                         |                       |      | Yes  | Surface Condition? (G/P)    | Good |  |  |  |
|                                         |                       |      |      |                             |      |  |  |  |