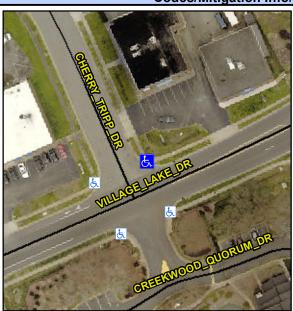

## Access Compliance Report Public Rights-of-Way (Curb Ramps)

Intersection ID: 19251 Main Street: CHERRY\_TRIPP\_DR Cross Street: VILLAGE\_LAKE\_DR Location: NE

ADA ID: FA2BC8C5CD33 Ramp Type: PerpDiag Initial Pass/Fail: Fail Overall Compliance: No Severity Score: 13.75