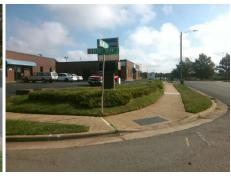

## Access Compliance Report Public Rights-of-Way (Curb Ramps)

Intersection ID: 19251 Main Street: CHERRY\_TRIPP\_DR Cross Street: VILLAGE\_LAKE\_DR Location: NE

ADA ID: FA2BC8C5CD33 Ramp Type: PerpDiag Initial Pass/Fail: Fail Overall Compliance: No Severity Score: 13.75

## Field Measurements/Component Compliance

Street 1 Name
Stop Condition-Street 2
Street 2 Name
Stop Condition-Street 1

CHERRY TRIPP DR StopSign VILLAGE LAKE DR None Possible Solutions:

Remove & Replace Curb Ramp With Two New Directional Ramps or Equivalent.