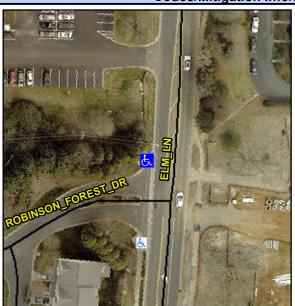

## **Access Compliance Report Public Rights-of-Way** (Curb Ramps)

Intersection ID: 42442 Main Street: ROBINSON FOREST DR Cross Street: ELM LN Location: NW Initial Pass/Fail: Fail **Overall Compliance: No Severity Score:** 10 ADA ID: FA3378E23E94 Ramp Type: PerpDiag

## Field Measurements/Component Compliance

Street 1 Name **ROBINSON FOREST DR** Stop Condition-Street 2 StopSign **ELM LN** Street 2 Name Stop Condition-Street 1 None

Possible Solutions: Remove & Replace Curb Ramp With Two New Directional Ramps or Equivalent. Surveyor Notes: N/A PROW/ADA: Not Found, R304.5.1, R304.5.3