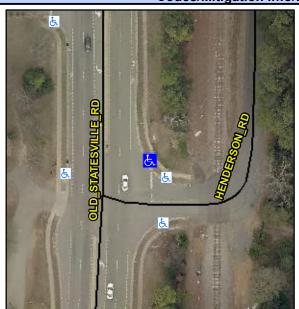

## **Access Compliance Report Public Rights-of-Way** (Curb Ramps)

Severity Score: 33.75

Intersection ID: 4677 Main Street: OLD STATESVILLE RD **Cross Street: HENDERSON RD** Location: **Overall Compliance: No** 

## Field Measurements/Component Compliance

**OLD STATESVILLE RD** Street 1 Name Stop Condition-Street 2 None N/A Street 2 Name Stop Condition-Street 1 N/A Possible Solutions: Remove & Replace Entire Ramp. Surveyor Notes: N/A PROW/ADA: Not Found, R304.5.1, R304.2.2