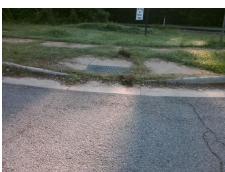

Initial Pass/Fail: Fail

**Codes/Mitigation Info/Possible Solution** 

Ramp Type: Perp

## Field Measurements/Component Compliance

**OLD STATESVILLE RD** Street 1 Name Stop Condition-Street 2 None N/A Street 2 Name Stop Condition-Street 1 N/A Possible Solutions: Remove & Replace Entire Ramp. Surveyor Notes: N/A PROW/ADA: Not Found, R304.5.1, R304.2.2

Total Cost: 1850.00

Compliance Description Data Compliance Description Data No Ramp Slope (%) N/A Ramp Length (in) 60.0 12.9 Yes Ramp XSlope (%) No Ramp Width (in) 45.0 0.7 N/A N/A Flare Type LT N/A Flare Type RT N/A N/A N/A N/A Flare Slope RT (%) Flare Slope LT (%) N/A N/A Flare Traversable LT? N/A N/A Flare Traversable RT? N/A N/A N/A N/A DWS Provided? N/A Landing Length (in) N/A Landing Width (in) N/A N/A **DWS Contrast?** N/A N/A N/A N/A Landing Slope (%) DWS Length (in) N/A N/A Landing X Slope (%) N/A N/A DWS Full Width? N/A N/A Landing Curb? (Y/N) N/A N/A DWS Offset (in) N/A N/A N/A Shared Landing? N/A **Gutter Ponding?** N/A N/A Gutter Slope (%) N/A N/A Gutter Lip Ht (in) N/A N/A Gutter X Slope (%) N/A N/A Painted X Walk1? No N/A Painted X Walk2? N/A X Walk 1 Direction To W X Walk 2 Direction N/A N/A N/A X Walk 1 Width (in) X Walk 2 Width (in) N/A X Walk 1 Slope (%) X Walk 2 Slope (%) N/A 6.4 X Walk 1 X Slope (%) 2.6 X Walk 2 X Slope (%) N/A N/A N/A N/A Ramp inside XWalk2? Ramp inside XWalk1? N/A Road Slope (%) N/A N/A Clear Space? N/A Road X Slope (%) N/A N/A Clear Space to XWalk (in) N/A N/A N/A Any Obstructions? N/A Storm Grate/Utility Hazard? N/A **Obstruction Type** Storm Grate/Utility Type N/A N/A Yes Surface Condition? (G/P) Good