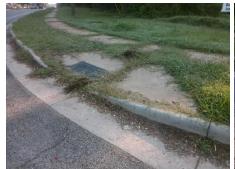

Initial Pass/Fail: Fail

**Codes/Mitigation Info/Possible Solution** 

Ramp Type: Perp

## Field Measurements/Component Compliance

**OLD STATESVILLE RD** Street 1 Name Stop Condition-Street 2 None N/A Street 2 Name Stop Condition-Street 1 N/A Possible Solutions: Remove & Replace Entire Ramp. Surveyor Notes: N/A PROW/ADA: Not Found, R304.5.1, R304.2.2

Total Cost: 1850.00

Compliance Description Data Compliance Description Data No Ramp Slope (%) N/A Ramp Length (in) 60.0 12.9 Yes Ramp XSlope (%) No Ramp Width (in) 45.0 0.7 N/A N/A Flare Type LT N/A Flare Type RT N/A N/A N/A N/A Flare Slope RT (%) Flare Slope LT (%) N/A N/A Flare Traversable LT? N/A N/A Flare Traversable RT? N/A N/A N/A N/A DWS Provided? N/A Landing Length (in) N/A Landing Width (in) N/A N/A **DWS Contrast?** N/A N/A N/A N/A Landing Slope (%) DWS Length (in) N/A N/A Landing X Slope (%) N/A N/A DWS Full Width? N/A N/A Landing Curb? (Y/N) N/A N/A DWS Offset (in) N/A N/A N/A Shared Landing? N/A **Gutter Ponding?** N/A N/A Gutter Slope (%) N/A N/A Gutter Lip Ht (in) N/A N/A Gutter X Slope (%) N/A N/A Painted X Walk1? No N/A Painted X Walk2? N/A X Walk 1 Direction To W X Walk 2 Direction N/A N/A N/A X Walk 1 Width (in) X Walk 2 Width (in) N/A X Walk 1 Slope (%) X Walk 2 Slope (%) N/A 6.4 X Walk 1 X Slope (%) 2.6 X Walk 2 X Slope (%) N/A N/A N/A N/A Ramp inside XWalk2? Ramp inside XWalk1? N/A Road Slope (%) N/A N/A Clear Space? N/A Road X Slope (%) N/A N/A Clear Space to XWalk (in) N/A N/A N/A Any Obstructions? N/A Storm Grate/Utility Hazard? N/A **Obstruction Type** Storm Grate/Utility Type N/A N/A Yes Surface Condition? (G/P) Good