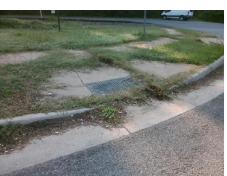

Initial Pass/Fail: Fail

**Codes/Mitigation Info/Possible Solution** 

Ramp Type: Perp

## Field Measurements/Component Compliance

**OLD STATESVILLE RD** Street 1 Name Stop Condition-Street 2 None N/A Street 2 Name Stop Condition-Street 1 N/A Possible Solutions: Remove & Replace Entire Ramp. Surveyor Notes: N/A PROW/ADA: Not Found, R304.5.1, R304.2.2

Total Cost: 1850.00

Compliance Description Data Compliance Description Data No Ramp Slope (%) N/A Ramp Length (in) 60.0 12.9 Yes Ramp XSlope (%) No Ramp Width (in) 45.0 0.7 N/A N/A Flare Type LT N/A Flare Type RT N/A N/A N/A N/A Flare Slope RT (%) Flare Slope LT (%) N/A N/A Flare Traversable LT? N/A N/A Flare Traversable RT? N/A N/A N/A N/A DWS Provided? N/A Landing Length (in) N/A Landing Width (in) N/A N/A **DWS Contrast?** N/A N/A N/A N/A Landing Slope (%) DWS Length (in) N/A N/A Landing X Slope (%) N/A N/A DWS Full Width? N/A N/A Landing Curb? (Y/N) N/A N/A DWS Offset (in) N/A N/A N/A Shared Landing? N/A **Gutter Ponding?** N/A N/A Gutter Slope (%) N/A N/A Gutter Lip Ht (in) N/A N/A Gutter X Slope (%) N/A N/A Painted X Walk1? No N/A Painted X Walk2? N/A X Walk 1 Direction To W X Walk 2 Direction N/A N/A N/A X Walk 1 Width (in) X Walk 2 Width (in) N/A X Walk 1 Slope (%) X Walk 2 Slope (%) N/A 6.4 X Walk 1 X Slope (%) 2.6 X Walk 2 X Slope (%) N/A N/A N/A N/A Ramp inside XWalk2? Ramp inside XWalk1? N/A Road Slope (%) N/A N/A Clear Space? N/A Road X Slope (%) N/A N/A Clear Space to XWalk (in) N/A N/A N/A Any Obstructions? N/A Storm Grate/Utility Hazard? N/A **Obstruction Type** Storm Grate/Utility Type N/A N/A Yes Surface Condition? (G/P) Good