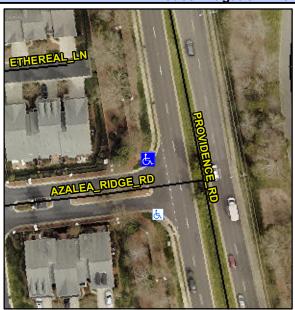

## Access Compliance Report Public Rights-of-Way (Curb Ramps)

Intersection ID: 32056 Main Street: AZALEA\_RIDGE\_RD Cross Street: PROVIDENCE\_RD Location: NW

ADA ID: FA3C251AAC98 Ramp Type: PerpDiag Initial Pass/Fail: Fail Overall Compliance: No Severity Score: 22.5