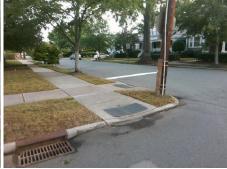

## **Access Compliance Report Public Rights-of-Way** (Curb Ramps)

Data

7.4

5.1

N/A

Intersection ID: 14071 Main Street: CLEVELAND AV Cross Street: E KINGSTON AV Location: W Initial Pass/Fail: Fail **Overall Compliance: No** ADA ID: FA44B96719E3 Ramp Type: Perp Severity Score: 21.25

36.0

N/A

N/A

N/A

N/A

N/A

**CLEVELAND AV** Street 1 Name Stop Condition-Street 2 StopSign N/A Street 2 Name Stop Condition-Street 1 N/A Possible Solutions: Compliance Description N/A Remove & Replace Entire Ramp. No N/A N/A N/A N/A Surveyor Notes: N/A N/A PROW/ADA: R304.5.1, R304.5.3