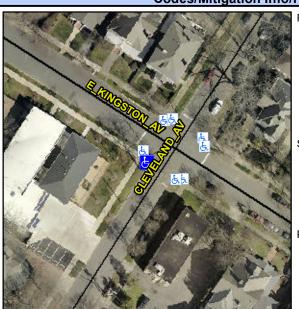

## **Access Compliance Report Public Rights-of-Way** (Curb Ramps)

Data

7.4

5.1

N/A

Intersection ID: 14071 Main Street: CLEVELAND AV Cross Street: E KINGSTON AV Location: W Initial Pass/Fail: Fail **Overall Compliance: No** ADA ID: FA44B96719E3 Ramp Type: Perp Severity Score: 21.25

36.0

N/A

N/A

N/A

N/A

N/A

**CLEVELAND AV** Street 1 Name Stop Condition-Street 2 StopSign N/A Street 2 Name Stop Condition-Street 1 N/A Possible Solutions: Compliance Description N/A Remove & Replace Entire Ramp. No N/A N/A N/A N/A Surveyor Notes: N/A N/A PROW/ADA: R304.5.1, R304.5.3