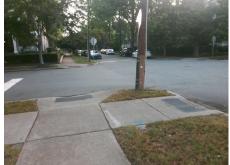

## **Access Compliance Report Public Rights-of-Way** (Curb Ramps)

Data

7.4

5.1

N/A

Intersection ID: 14071 Main Street: CLEVELAND AV Cross Street: E KINGSTON AV Location: W Initial Pass/Fail: Fail **Overall Compliance: No** ADA ID: FA44B96719E3 Ramp Type: Perp Severity Score: 21.25

36.0

N/A

N/A

N/A

N/A

N/A

**CLEVELAND AV** Street 1 Name Stop Condition-Street 2 StopSign N/A Street 2 Name Stop Condition-Street 1 N/A Possible Solutions: Compliance Description N/A Remove & Replace Entire Ramp. No N/A N/A N/A N/A Surveyor Notes: N/A N/A PROW/ADA: R304.5.1, R304.5.3