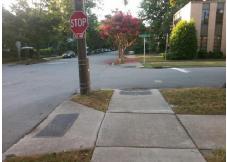

## **Access Compliance Report Public Rights-of-Way** (Curb Ramps)

Data

7.4

5.1

N/A

Intersection ID: 14071 Main Street: CLEVELAND AV Cross Street: E KINGSTON AV Location: W Initial Pass/Fail: Fail **Overall Compliance: No** ADA ID: FA44B96719E3 Ramp Type: Perp Severity Score: 21.25

36.0

N/A

N/A

N/A

N/A

N/A

**CLEVELAND AV** Street 1 Name Stop Condition-Street 2 StopSign N/A Street 2 Name Stop Condition-Street 1 N/A Possible Solutions: Compliance Description N/A Remove & Replace Entire Ramp. No N/A N/A N/A N/A Surveyor Notes: N/A N/A PROW/ADA: R304.5.1, R304.5.3