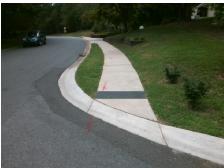

## Field Measurements/Component Compliance

Street 1 Name RISING MEADOW RD
Stop Condition-Street 1 StopSign
Street 2 Name N/A
Stop Condition-Street 2 N/A

| Possible Solutions:           |  |  |  |  |  |
|-------------------------------|--|--|--|--|--|
| Remove & Replace Entire Ramp. |  |  |  |  |  |
|                               |  |  |  |  |  |
|                               |  |  |  |  |  |
|                               |  |  |  |  |  |
|                               |  |  |  |  |  |
|                               |  |  |  |  |  |
| Surveyor Notes:               |  |  |  |  |  |
| N/A                           |  |  |  |  |  |
|                               |  |  |  |  |  |
|                               |  |  |  |  |  |
|                               |  |  |  |  |  |
| PROW/ADA:                     |  |  |  |  |  |
| R304.5.3                      |  |  |  |  |  |
|                               |  |  |  |  |  |
|                               |  |  |  |  |  |
|                               |  |  |  |  |  |
|                               |  |  |  |  |  |
|                               |  |  |  |  |  |
|                               |  |  |  |  |  |

| Comp | liance Description    | Data  | Comp | liance Description          | Data |
|------|-----------------------|-------|------|-----------------------------|------|
| N/A  | Ramp Length (in)      | 72.0  | N/A  | Grade Break?                | N/A  |
| Yes  | Ramp Width (in)       | 60.0  | N/A  | Grade Break Slope (%)       | 0.0  |
| Yes  | Ramp Slope (%)        | 6.8   | N/A  | Grade Break XSlope (%)      | 0.0  |
| No   | Ramp XSlope (%)       | 2.1   |      |                             |      |
| N/A  | Flare Type LT         | N/A   | N/A  | Flare Type RT               | N/A  |
| N/A  | Flare Slope LT (%)    | N/A   | N/A  | Flare Slope RT (%)          | 0.0  |
| N/A  | Flare Traversable LT? | N/A   | N/A  | Flare Traversable RT?       | N/A  |
| N/A  | Landing Length (in)   | 0.0   | N/A  | DWS Provided?               | N/A  |
| N/A  | Landing Width (in)    | 0.0   | N/A  | DWS Contrast?               | N/A  |
| N/A  | Landing Slope (%)     | 0.0   | N/A  | DWS Length (in)             | N/A  |
| N/A  | Landing X Slope (%)   | 0.0   | N/A  | DWS Full Width?             | N/A  |
| N/A  | Landing Curb? (Y/N)   | N/A   | N/A  | DWS Offset LT (in)          | N/A  |
| N/A  | Shared Landing?       | N/A   | N/A  | DWS Offset RT (in)          | N/A  |
| N/A  | Gutter Ponding?       | 0.0   | N/A  | Gutter Slope (%)            | N/A  |
| N/A  | Gutter Lip Ht (in)    | 0.0   | N/A  | Gutter X Slope (%)          | N/A  |
| N/A  | Painted X Walk1?      | No    |      | Road Slope (%)              | 1.5  |
|      | X Walk 1 Direction    | To NE |      | Road X Slope (%)            | 1.0  |
|      | X Walk 1 Width (in)   | N/A   | l    | Clear Space?                | N/A  |
|      | X Walk 1 Slope (%)    | 1.5   | N/A  | Clear Space to XWalk (in)   | N/A  |
|      | X Walk 1 X Slope (%)  | 1.0   | N/A  | Storm Grate/Utility Hazard? | N/A  |
| N/A  | Ramp inside XWalk1?   | N/A   |      | Storm Grate/Utility Type    |      |
| N/A  | Any Obstructions?     | N/A   |      |                             | N/A  |
|      | Obstruction Type      |       | Yes  | Surface Condition? (G/P)    | Good |
|      |                       | N/A   | N/A  | Curb Slope (%)              | 8.0  |
|      |                       |       |      |                             |      |