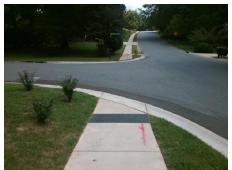

## Field Measurements/Component Compliance

Street 1 Name RISING MEADOW RD
Stop Condition-Street 1 StopSign
Street 2 Name N/A
Stop Condition-Street 2 N/A

| Possible Solutions:           |  |  |  |  |  |
|-------------------------------|--|--|--|--|--|
| Remove & Replace Entire Ramp. |  |  |  |  |  |
|                               |  |  |  |  |  |
|                               |  |  |  |  |  |
|                               |  |  |  |  |  |
|                               |  |  |  |  |  |
|                               |  |  |  |  |  |
| Surveyor Notes:               |  |  |  |  |  |
| N/A                           |  |  |  |  |  |
|                               |  |  |  |  |  |
|                               |  |  |  |  |  |
|                               |  |  |  |  |  |
| PROW/ADA:                     |  |  |  |  |  |
| R304.5.3                      |  |  |  |  |  |
|                               |  |  |  |  |  |
|                               |  |  |  |  |  |
|                               |  |  |  |  |  |
|                               |  |  |  |  |  |
|                               |  |  |  |  |  |
|                               |  |  |  |  |  |

| Comp | liance Description    | Data  | Comp | liance Description          | Data |
|------|-----------------------|-------|------|-----------------------------|------|
| N/A  | Ramp Length (in)      | 72.0  | N/A  | Grade Break?                | N/A  |
| Yes  | Ramp Width (in)       | 60.0  | N/A  | Grade Break Slope (%)       | 0.0  |
| Yes  | Ramp Slope (%)        | 6.8   | N/A  | Grade Break XSlope (%)      | 0.0  |
| No   | Ramp XSlope (%)       | 2.1   |      |                             |      |
| N/A  | Flare Type LT         | N/A   | N/A  | Flare Type RT               | N/A  |
| N/A  | Flare Slope LT (%)    | N/A   | N/A  | Flare Slope RT (%)          | 0.0  |
| N/A  | Flare Traversable LT? | N/A   | N/A  | Flare Traversable RT?       | N/A  |
| N/A  | Landing Length (in)   | 0.0   | N/A  | DWS Provided?               | N/A  |
| N/A  | Landing Width (in)    | 0.0   | N/A  | DWS Contrast?               | N/A  |
| N/A  | Landing Slope (%)     | 0.0   | N/A  | DWS Length (in)             | N/A  |
| N/A  | Landing X Slope (%)   | 0.0   | N/A  | DWS Full Width?             | N/A  |
| N/A  | Landing Curb? (Y/N)   | N/A   | N/A  | DWS Offset LT (in)          | N/A  |
| N/A  | Shared Landing?       | N/A   | N/A  | DWS Offset RT (in)          | N/A  |
| N/A  | Gutter Ponding?       | 0.0   | N/A  | Gutter Slope (%)            | N/A  |
| N/A  | Gutter Lip Ht (in)    | 0.0   | N/A  | Gutter X Slope (%)          | N/A  |
| N/A  | Painted X Walk1?      | No    |      | Road Slope (%)              | 1.5  |
|      | X Walk 1 Direction    | To NE |      | Road X Slope (%)            | 1.0  |
|      | X Walk 1 Width (in)   | N/A   | l    | Clear Space?                | N/A  |
|      | X Walk 1 Slope (%)    | 1.5   | N/A  | Clear Space to XWalk (in)   | N/A  |
|      | X Walk 1 X Slope (%)  | 1.0   | N/A  | Storm Grate/Utility Hazard? | N/A  |
| N/A  | Ramp inside XWalk1?   | N/A   |      | Storm Grate/Utility Type    |      |
| N/A  | Any Obstructions?     | N/A   |      |                             | N/A  |
|      | Obstruction Type      |       | Yes  | Surface Condition? (G/P)    | Good |
|      |                       | N/A   | N/A  | Curb Slope (%)              | 8.0  |
|      |                       |       |      |                             |      |