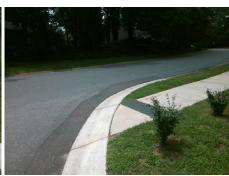

## Field Measurements/Component Compliance

Street 1 Name RISING MEADOW RD
Stop Condition-Street 1 StopSign
Street 2 Name N/A
Stop Condition-Street 2 N/A

| Possible Solutions:           |  |  |  |  |  |
|-------------------------------|--|--|--|--|--|
| Remove & Replace Entire Ramp. |  |  |  |  |  |
|                               |  |  |  |  |  |
|                               |  |  |  |  |  |
|                               |  |  |  |  |  |
|                               |  |  |  |  |  |
|                               |  |  |  |  |  |
| Surveyor Notes:               |  |  |  |  |  |
| N/A                           |  |  |  |  |  |
|                               |  |  |  |  |  |
|                               |  |  |  |  |  |
|                               |  |  |  |  |  |
| PROW/ADA:                     |  |  |  |  |  |
| R304.5.3                      |  |  |  |  |  |
|                               |  |  |  |  |  |
|                               |  |  |  |  |  |
|                               |  |  |  |  |  |
|                               |  |  |  |  |  |
|                               |  |  |  |  |  |
|                               |  |  |  |  |  |

| Comp | liance Description    | Data  | Comp | liance Description          | Data |
|------|-----------------------|-------|------|-----------------------------|------|
| N/A  | Ramp Length (in)      | 72.0  | N/A  | Grade Break?                | N/A  |
| Yes  | Ramp Width (in)       | 60.0  | N/A  | Grade Break Slope (%)       | 0.0  |
| Yes  | Ramp Slope (%)        | 6.8   | N/A  | Grade Break XSlope (%)      | 0.0  |
| No   | Ramp XSlope (%)       | 2.1   |      |                             |      |
| N/A  | Flare Type LT         | N/A   | N/A  | Flare Type RT               | N/A  |
| N/A  | Flare Slope LT (%)    | N/A   | N/A  | Flare Slope RT (%)          | 0.0  |
| N/A  | Flare Traversable LT? | N/A   | N/A  | Flare Traversable RT?       | N/A  |
| N/A  | Landing Length (in)   | 0.0   | N/A  | DWS Provided?               | N/A  |
| N/A  | Landing Width (in)    | 0.0   | N/A  | DWS Contrast?               | N/A  |
| N/A  | Landing Slope (%)     | 0.0   | N/A  | DWS Length (in)             | N/A  |
| N/A  | Landing X Slope (%)   | 0.0   | N/A  | DWS Full Width?             | N/A  |
| N/A  | Landing Curb? (Y/N)   | N/A   | N/A  | DWS Offset LT (in)          | N/A  |
| N/A  | Shared Landing?       | N/A   | N/A  | DWS Offset RT (in)          | N/A  |
| N/A  | Gutter Ponding?       | 0.0   | N/A  | Gutter Slope (%)            | N/A  |
| N/A  | Gutter Lip Ht (in)    | 0.0   | N/A  | Gutter X Slope (%)          | N/A  |
| N/A  | Painted X Walk1?      | No    |      | Road Slope (%)              | 1.5  |
|      | X Walk 1 Direction    | To NE |      | Road X Slope (%)            | 1.0  |
|      | X Walk 1 Width (in)   | N/A   | l    | Clear Space?                | N/A  |
|      | X Walk 1 Slope (%)    | 1.5   | N/A  | Clear Space to XWalk (in)   | N/A  |
|      | X Walk 1 X Slope (%)  | 1.0   | N/A  | Storm Grate/Utility Hazard? | N/A  |
| N/A  | Ramp inside XWalk1?   | N/A   |      | Storm Grate/Utility Type    |      |
| N/A  | Any Obstructions?     | N/A   |      |                             | N/A  |
|      | Obstruction Type      |       | Yes  | Surface Condition? (G/P)    | Good |
|      |                       | N/A   | N/A  | Curb Slope (%)              | 8.0  |
|      |                       |       |      |                             |      |