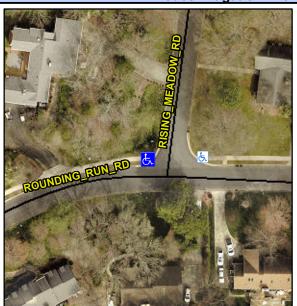

## Access Compliance Report Public Rights-of-Way (Curb Ramps)

Intersection ID: N/AMain Street:RISING\_MEADOW\_RDCross Street:ROUNDING\_RUN\_RDLocation:NWADA ID: FA531C3CC44DRamp Type:Directional1Initial Pass/Fail:FailOverall Compliance:NoSeverity Score:1.25