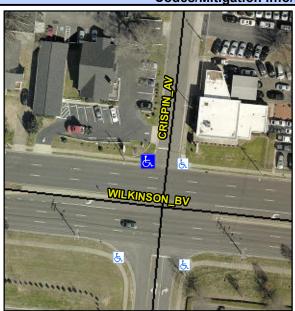

## Access Compliance Report Public Rights-of-Way (Curb Ramps)

Intersection ID: 43054Main Street: CRISPIN\_AVCross Street: JOHN\_CROSLAND\_JR\_DRLocation: NWADA ID: FA53BD433962Ramp Type: Directional1Initial Pass/Fail: Fail Overall Compliance: No Severity Score: 12.5