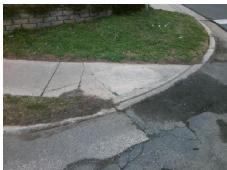

## Field Measurements/Component Compliance

Street 1 Name CRISPIN AV
Stop Condition-Street 1 StopSign
Street 2 Name N/A
Stop Condition-Street 2 N/A

| Possible Solution         |          | Field Measurements/Component Compliance |                       |      |                    |                             |      |
|---------------------------|----------|-----------------------------------------|-----------------------|------|--------------------|-----------------------------|------|
| Possible Solutions:       |          | Comp                                    | liance Description    | Data | Comp               | liance Description          | Data |
| Remove & Replace Entire F | Ramp.    | N/A                                     | Ramp Length (in)      | 87.0 | N/A                | Grade Break?                | N/A  |
| ·                         | ·        | Yes                                     | Ramp Width (in)       | 48.0 | N/A                | Grade Break Slope (%)       | 0.0  |
|                           |          | Yes                                     | Ramp Slope (%)        | 6.8  | N/A                | Grade Break XSlope (%)      | 0.0  |
|                           |          | No                                      | Ramp XSlope (%)       | 5.1  |                    |                             |      |
|                           |          | N/A                                     | Flare Type LT         | N/A  | N/A                | Flare Type RT               | N/A  |
|                           |          | N/A                                     | Flare Slope LT (%)    | N/A  | N/A                | Flare Slope RT (%)          | 0.0  |
| Surveyor Notes:           |          | N/A                                     | Flare Traversable LT? | N/A  | N/A                | Flare Traversable RT?       | N/A  |
| N/A                       |          | N/A                                     | Landing Length (in)   | 0.0  | N/A                | DWS Provided?               | N/A  |
|                           |          | N/A                                     | Landing Width (in)    | 0.0  | N/A                | DWS Contrast?               | N/A  |
|                           |          | N/A                                     | Landing Slope (%)     | 0.0  | N/A                | DWS Length (in)             | N/A  |
|                           |          | N/A                                     | Landing X Slope (%)   | 0.0  | N/A                | DWS Full Width?             | N/A  |
| PROW/ADA:                 |          | N/A                                     | Landing Curb? (Y/N)   | N/A  | N/A                | DWS Offset LT (in)          | N/A  |
| R304.5.3                  | N/A      | Shared Landing?                         | N/A                   | N/A  | DWS Offset RT (in) | N/A                         |      |
|                           |          | N/A                                     | Gutter Ponding?       | 0.0  | N/A                | Gutter Slope (%)            | N/A  |
|                           |          | N/A                                     | Gutter Lip Ht (in)    | 0.0  | N/A                | Gutter X Slope (%)          | N/A  |
|                           |          | N/A                                     | Painted X Walk1?      | No   |                    | Road Slope (%)              | 0.5  |
|                           |          |                                         | X Walk 1 Direction    | To E |                    | Road X Slope (%)            | 0.4  |
|                           |          |                                         | X Walk 1 Width (in)   | N/A  |                    | Clear Space?                | N/A  |
|                           |          |                                         | X Walk 1 Slope (%)    | 0.5  | N/A                | Clear Space to XWalk (in)   | N/A  |
|                           |          |                                         | X Walk 1 X Slope (%)  | 0.4  | N/A                | Storm Grate/Utility Hazard? | N/A  |
|                           |          | N/A                                     | Ramp inside XWalk1?   | N/A  |                    | Storm Grate/Utility Type    |      |
|                           |          | N/A                                     | Any Obstructions?     | N/A  |                    |                             | N/A  |
| Total Cost:               | \$ 1600. | .00                                     | Obstruction Type      |      | Yes                | Surface Condition? (G/P)    | Good |
|                           |          |                                         |                       | N/A  | N/A                | Curb Slope (%)              | 7.3  |
|                           |          |                                         |                       |      |                    |                             |      |