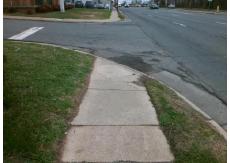

## Field Measurements/Component Compliance

Street 1 Name CRISPIN AV
Stop Condition-Street 1 StopSign
Street 2 Name N/A
Stop Condition-Street 2 N/A

| Possible Solution         |          | Field Measurements/Component Compliance |                       |      |                    |                             |      |
|---------------------------|----------|-----------------------------------------|-----------------------|------|--------------------|-----------------------------|------|
| Possible Solutions:       |          | Comp                                    | liance Description    | Data | Comp               | liance Description          | Data |
| Remove & Replace Entire F | Ramp.    | N/A                                     | Ramp Length (in)      | 87.0 | N/A                | Grade Break?                | N/A  |
| ·                         | ·        | Yes                                     | Ramp Width (in)       | 48.0 | N/A                | Grade Break Slope (%)       | 0.0  |
|                           |          | Yes                                     | Ramp Slope (%)        | 6.8  | N/A                | Grade Break XSlope (%)      | 0.0  |
|                           |          | No                                      | Ramp XSlope (%)       | 5.1  |                    |                             |      |
|                           |          | N/A                                     | Flare Type LT         | N/A  | N/A                | Flare Type RT               | N/A  |
|                           |          | N/A                                     | Flare Slope LT (%)    | N/A  | N/A                | Flare Slope RT (%)          | 0.0  |
| Surveyor Notes:           |          | N/A                                     | Flare Traversable LT? | N/A  | N/A                | Flare Traversable RT?       | N/A  |
| N/A                       |          | N/A                                     | Landing Length (in)   | 0.0  | N/A                | DWS Provided?               | N/A  |
|                           |          | N/A                                     | Landing Width (in)    | 0.0  | N/A                | DWS Contrast?               | N/A  |
|                           |          | N/A                                     | Landing Slope (%)     | 0.0  | N/A                | DWS Length (in)             | N/A  |
|                           |          | N/A                                     | Landing X Slope (%)   | 0.0  | N/A                | DWS Full Width?             | N/A  |
| PROW/ADA:                 |          | N/A                                     | Landing Curb? (Y/N)   | N/A  | N/A                | DWS Offset LT (in)          | N/A  |
| R304.5.3                  | N/A      | Shared Landing?                         | N/A                   | N/A  | DWS Offset RT (in) | N/A                         |      |
|                           |          | N/A                                     | Gutter Ponding?       | 0.0  | N/A                | Gutter Slope (%)            | N/A  |
|                           |          | N/A                                     | Gutter Lip Ht (in)    | 0.0  | N/A                | Gutter X Slope (%)          | N/A  |
|                           |          | N/A                                     | Painted X Walk1?      | No   |                    | Road Slope (%)              | 0.5  |
|                           |          |                                         | X Walk 1 Direction    | To E |                    | Road X Slope (%)            | 0.4  |
|                           |          |                                         | X Walk 1 Width (in)   | N/A  |                    | Clear Space?                | N/A  |
|                           |          |                                         | X Walk 1 Slope (%)    | 0.5  | N/A                | Clear Space to XWalk (in)   | N/A  |
|                           |          |                                         | X Walk 1 X Slope (%)  | 0.4  | N/A                | Storm Grate/Utility Hazard? | N/A  |
|                           |          | N/A                                     | Ramp inside XWalk1?   | N/A  |                    | Storm Grate/Utility Type    |      |
|                           |          | N/A                                     | Any Obstructions?     | N/A  |                    |                             | N/A  |
| Total Cost:               | \$ 1600. | .00                                     | Obstruction Type      |      | Yes                | Surface Condition? (G/P)    | Good |
|                           |          |                                         |                       | N/A  | N/A                | Curb Slope (%)              | 7.3  |
|                           |          |                                         |                       |      |                    |                             |      |