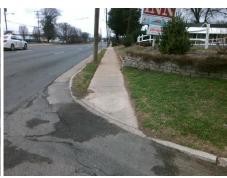

## Field Measurements/Component Compliance

Street 1 Name CRISPIN AV
Stop Condition-Street 1 StopSign
Street 2 Name N/A
Stop Condition-Street 2 N/A

| Possible Solution         |          | Field Measurements/Component Compliance |                       |      |                    |                             |      |
|---------------------------|----------|-----------------------------------------|-----------------------|------|--------------------|-----------------------------|------|
| Possible Solutions:       |          | Comp                                    | liance Description    | Data | Comp               | liance Description          | Data |
| Remove & Replace Entire F | Ramp.    | N/A                                     | Ramp Length (in)      | 87.0 | N/A                | Grade Break?                | N/A  |
| ·                         | ·        | Yes                                     | Ramp Width (in)       | 48.0 | N/A                | Grade Break Slope (%)       | 0.0  |
|                           |          | Yes                                     | Ramp Slope (%)        | 6.8  | N/A                | Grade Break XSlope (%)      | 0.0  |
|                           |          | No                                      | Ramp XSlope (%)       | 5.1  |                    |                             |      |
|                           |          | N/A                                     | Flare Type LT         | N/A  | N/A                | Flare Type RT               | N/A  |
|                           |          | N/A                                     | Flare Slope LT (%)    | N/A  | N/A                | Flare Slope RT (%)          | 0.0  |
| Surveyor Notes:           |          | N/A                                     | Flare Traversable LT? | N/A  | N/A                | Flare Traversable RT?       | N/A  |
| N/A                       |          | N/A                                     | Landing Length (in)   | 0.0  | N/A                | DWS Provided?               | N/A  |
|                           |          | N/A                                     | Landing Width (in)    | 0.0  | N/A                | DWS Contrast?               | N/A  |
|                           |          | N/A                                     | Landing Slope (%)     | 0.0  | N/A                | DWS Length (in)             | N/A  |
|                           |          | N/A                                     | Landing X Slope (%)   | 0.0  | N/A                | DWS Full Width?             | N/A  |
| PROW/ADA:                 |          | N/A                                     | Landing Curb? (Y/N)   | N/A  | N/A                | DWS Offset LT (in)          | N/A  |
| R304.5.3                  | N/A      | Shared Landing?                         | N/A                   | N/A  | DWS Offset RT (in) | N/A                         |      |
|                           |          | N/A                                     | Gutter Ponding?       | 0.0  | N/A                | Gutter Slope (%)            | N/A  |
|                           |          | N/A                                     | Gutter Lip Ht (in)    | 0.0  | N/A                | Gutter X Slope (%)          | N/A  |
|                           |          | N/A                                     | Painted X Walk1?      | No   |                    | Road Slope (%)              | 0.5  |
|                           |          |                                         | X Walk 1 Direction    | To E |                    | Road X Slope (%)            | 0.4  |
|                           |          |                                         | X Walk 1 Width (in)   | N/A  |                    | Clear Space?                | N/A  |
|                           |          |                                         | X Walk 1 Slope (%)    | 0.5  | N/A                | Clear Space to XWalk (in)   | N/A  |
|                           |          |                                         | X Walk 1 X Slope (%)  | 0.4  | N/A                | Storm Grate/Utility Hazard? | N/A  |
|                           |          | N/A                                     | Ramp inside XWalk1?   | N/A  |                    | Storm Grate/Utility Type    |      |
|                           |          | N/A                                     | Any Obstructions?     | N/A  |                    |                             | N/A  |
| Total Cost:               | \$ 1600. | .00                                     | Obstruction Type      |      | Yes                | Surface Condition? (G/P)    | Good |
|                           |          |                                         |                       | N/A  | N/A                | Curb Slope (%)              | 7.3  |
|                           |          |                                         |                       |      |                    |                             |      |