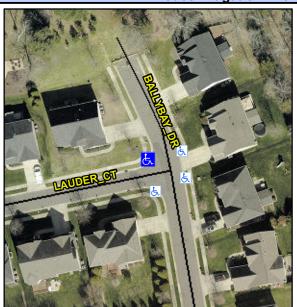

## Access Compliance Report Public Rights-of-Way (Curb Ramps)

Intersection ID: 46488 Main Street: LAUDER\_CT Cross Street: BALLYBAY\_DR Location: NW

ADA ID: FA5D78F4BBF7 Ramp Type: BlendTrans1 Initial Pass/Fail: Fail Overall Compliance: No Severity Score: 12.5

## Field Measurements/Component Compliance

Street 1 Name
Stop Condition-Street 1
Street 2 Name
Stop Condition-Street 2

LAUDER CT StopSign BALLYBAY DR None Possible Solutions:

Remove & Replace Curb Ramp With Two New Directional Ramps or Equivalent.