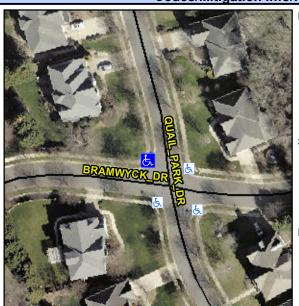

## **Access Compliance Report Public Rights-of-Way** (Curb Ramps)

Intersection ID: 30490 Main Street: BRAMWYCK DR Cross Street: QUAIL\_PARK\_DR Location: NW ADA ID: FA5D7DA012FC Ramp Type: PerpDiag Initial Pass/Fail: Fail **Overall Compliance: No Severity Score:** 10

**Codes/Mitigation Info/Possible Solution** 

Street 1 Name Stop Condition-Street 2 Street 2 Name Stop Condition-Street 1

**BRAMWYCK DR** StopSign **QUAIL PARK DR** StopSign

Possible Solutions: **Remove & Replace Curb Ramp With** Two New Directional Ramps or Equivalent. Surveyor Notes: N/A PROW/ADA: R304.5.1, R304.5.3