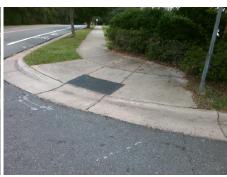

Remove & Replace Curb Ramp With
Two New Directional Ramps or
Equivalent.

Surveyor Notes:
N/A

PROW/ADA:
Not Found, R304.5.1

Total Cost: \$ 3200.00

| Compliance Description Data |                       |       |     | Compliance Description |                     | Data  |
|-----------------------------|-----------------------|-------|-----|------------------------|---------------------|-------|
| N/A                         | Ramp Length (in)      | 63.0  | Yes |                        | Slope (%)           | 5.2   |
| No                          | Ramp Width (in)       | 37.0  | Yes |                        | ,                   | 0.6   |
|                             | . ,                   |       |     | 1 1 ( )                |                     |       |
| N/A                         | Flare Type LT         | N/A   | N/A | ,,                     |                     | N/A   |
| N/A                         | Flare Slope LT (%)    | N/A   | N/A | Flare Slope RT (%)     |                     | N/A   |
| N/A                         | Flare Traversable LT? | N/A   | N/A | Flare                  | Traversable RT?     | N/A   |
| N/A                         | Landing Length (in)   | N/A   | N/A | DWS Provided?          |                     | N/A   |
| N/A                         | Landing Width (in)    | N/A   | N/A | DWS                    | Contrast?           | N/A   |
| N/A                         | Landing Slope (%)     | N/A   | N/A | DWS                    | Length (in)         | N/A   |
| N/A                         | Landing X Slope (%)   | N/A   | N/A | DWS                    | Full Width?         | N/A   |
| N/A                         | Landing Curb? (Y/N)   | N/A   | N/A | DWS                    | Offset (in)         | N/A   |
| N/A                         | Shared Landing?       | N/A   |     |                        |                     |       |
| N/A                         | Gutter Ponding?       | N/A   | N/A | Gutte                  | r Slope (%)         | N/A   |
| N/A                         | Gutter Lip Ht (in)    | N/A   | N/A | Gutte                  | r X Slope (%)       | N/A   |
| N/A                         | Painted X Walk1?      | No    | N/A | Paint                  | ed X Walk2?         | No    |
|                             | X Walk 1 Direction    | To NW |     | X Wa                   | lk 2 Direction      | To SW |
| N/A                         | X Walk 1 Width (in)   | N/A   | N/A | X Wa                   | lk 2 Width (in)     | N/A   |
|                             | X Walk 1 Slope (%)    | 1.0   |     | X Wa                   | lk 2 Slope (%)      | 1.1   |
|                             | X Walk 1 X Slope (%)  | 1.3   |     | X Wa                   | lk 2 X Slope (%)    | 1.5   |
| N/A                         | Ramp inside XWalk1?   | N/A   | N/A | Ramp                   | inside XWalk2?      | N/A   |
|                             | Road Slope (%)        | 0.8   | N/A | Clear                  | Space?              | N/A   |
|                             | Road X Slope (%)      | 2.1   | N/A | Clear                  | Space to XWalk (in) | N/A   |