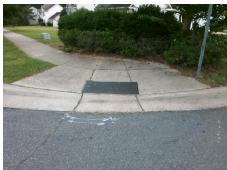

Remove & Replace Curb Ramp With
Two New Directional Ramps or
Equivalent.

Surveyor Notes:
N/A

PROW/ADA:
Not Found, R304.5.1

Total Cost: \$ 3200.00

| Compliance Description Data |                       |       |     | Compliance Description |                     | Data  |
|-----------------------------|-----------------------|-------|-----|------------------------|---------------------|-------|
| N/A                         | Ramp Length (in)      | 63.0  | Yes |                        | Slope (%)           | 5.2   |
| No                          | Ramp Width (in)       | 37.0  | Yes |                        | ,                   | 0.6   |
|                             | . ,                   |       |     | 1 1 ( )                |                     |       |
| N/A                         | Flare Type LT         | N/A   | N/A | ,,                     |                     | N/A   |
| N/A                         | Flare Slope LT (%)    | N/A   | N/A | Flare Slope RT (%)     |                     | N/A   |
| N/A                         | Flare Traversable LT? | N/A   | N/A | Flare                  | Traversable RT?     | N/A   |
| N/A                         | Landing Length (in)   | N/A   | N/A | DWS Provided?          |                     | N/A   |
| N/A                         | Landing Width (in)    | N/A   | N/A | DWS                    | Contrast?           | N/A   |
| N/A                         | Landing Slope (%)     | N/A   | N/A | DWS                    | Length (in)         | N/A   |
| N/A                         | Landing X Slope (%)   | N/A   | N/A | DWS                    | Full Width?         | N/A   |
| N/A                         | Landing Curb? (Y/N)   | N/A   | N/A | DWS                    | Offset (in)         | N/A   |
| N/A                         | Shared Landing?       | N/A   |     |                        |                     |       |
| N/A                         | Gutter Ponding?       | N/A   | N/A | Gutte                  | r Slope (%)         | N/A   |
| N/A                         | Gutter Lip Ht (in)    | N/A   | N/A | Gutte                  | r X Slope (%)       | N/A   |
| N/A                         | Painted X Walk1?      | No    | N/A | Paint                  | ed X Walk2?         | No    |
|                             | X Walk 1 Direction    | To NW |     | X Wa                   | lk 2 Direction      | To SW |
| N/A                         | X Walk 1 Width (in)   | N/A   | N/A | X Wa                   | lk 2 Width (in)     | N/A   |
|                             | X Walk 1 Slope (%)    | 1.0   |     | X Wa                   | lk 2 Slope (%)      | 1.1   |
|                             | X Walk 1 X Slope (%)  | 1.3   |     | X Wa                   | lk 2 X Slope (%)    | 1.5   |
| N/A                         | Ramp inside XWalk1?   | N/A   | N/A | Ramp                   | inside XWalk2?      | N/A   |
|                             | Road Slope (%)        | 0.8   | N/A | Clear                  | Space?              | N/A   |
|                             | Road X Slope (%)      | 2.1   | N/A | Clear                  | Space to XWalk (in) | N/A   |