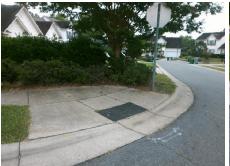

Remove & Replace Curb Ramp With
Two New Directional Ramps or
Equivalent.

Surveyor Notes:
N/A

PROW/ADA:
Not Found, R304.5.1

Total Cost: \$ 3200.00

| Compliance Description Data |                       |       |     | Compliance Description |                     | Data  |
|-----------------------------|-----------------------|-------|-----|------------------------|---------------------|-------|
| N/A                         | Ramp Length (in)      | 63.0  | Yes |                        | Slope (%)           | 5.2   |
| No                          | Ramp Width (in)       | 37.0  | Yes |                        | ,                   | 0.6   |
|                             | . ,                   |       |     | 1 1 ( )                |                     |       |
| N/A                         | Flare Type LT         | N/A   | N/A | ,,                     |                     | N/A   |
| N/A                         | Flare Slope LT (%)    | N/A   | N/A | Flare Slope RT (%)     |                     | N/A   |
| N/A                         | Flare Traversable LT? | N/A   | N/A | Flare                  | Traversable RT?     | N/A   |
| N/A                         | Landing Length (in)   | N/A   | N/A | DWS Provided?          |                     | N/A   |
| N/A                         | Landing Width (in)    | N/A   | N/A | DWS                    | Contrast?           | N/A   |
| N/A                         | Landing Slope (%)     | N/A   | N/A | DWS                    | Length (in)         | N/A   |
| N/A                         | Landing X Slope (%)   | N/A   | N/A | DWS                    | Full Width?         | N/A   |
| N/A                         | Landing Curb? (Y/N)   | N/A   | N/A | DWS                    | Offset (in)         | N/A   |
| N/A                         | Shared Landing?       | N/A   |     |                        |                     |       |
| N/A                         | Gutter Ponding?       | N/A   | N/A | Gutte                  | r Slope (%)         | N/A   |
| N/A                         | Gutter Lip Ht (in)    | N/A   | N/A | Gutte                  | r X Slope (%)       | N/A   |
| N/A                         | Painted X Walk1?      | No    | N/A | Paint                  | ed X Walk2?         | No    |
|                             | X Walk 1 Direction    | To NW |     | X Wa                   | lk 2 Direction      | To SW |
| N/A                         | X Walk 1 Width (in)   | N/A   | N/A | X Wa                   | lk 2 Width (in)     | N/A   |
|                             | X Walk 1 Slope (%)    | 1.0   |     | X Wa                   | lk 2 Slope (%)      | 1.1   |
|                             | X Walk 1 X Slope (%)  | 1.3   |     | X Wa                   | lk 2 X Slope (%)    | 1.5   |
| N/A                         | Ramp inside XWalk1?   | N/A   | N/A | Ramp                   | inside XWalk2?      | N/A   |
|                             | Road Slope (%)        | 0.8   | N/A | Clear                  | Space?              | N/A   |
|                             | Road X Slope (%)      | 2.1   | N/A | Clear                  | Space to XWalk (in) | N/A   |