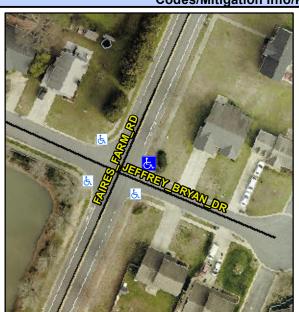

## Access Compliance Report Public Rights-of-Way (Curb Ramps)

Intersection ID: 6198 Main Street: FAIRES\_FARM\_RD Cross Street: JEFFREY\_BRYAN\_DR Location: E

ADA ID: FA6077021745 Ramp Type: PerpDiag Initial Pass/Fail: Fail Overall Compliance: No Severity Score: 8.75

Codes/Mitigation Info/Possible Solution

Field Measurements/Component Compliance

Street 1 Name
Stop Condition-Street 2
Street 2 Name
Stop Condition-Street 1

FAIRES FARM RD None JEFFREY BRYAN DR StopSign Possible Solutions: