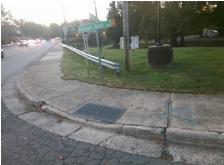

| Field Measurements/Component Compliance |                       |       |      |                             |       |  |  |
|-----------------------------------------|-----------------------|-------|------|-----------------------------|-------|--|--|
| Compliance Description                  |                       | Data  | Comp | liance Description          | Data  |  |  |
| N/A                                     | Ramp Length (in)      | 72.0  | No   | Ramp Slope (%)              | 10.2  |  |  |
| Yes                                     | Ramp Width (in)       | 48.0  | No   | Ramp XSlope (%)             | 3.3   |  |  |
| N/A                                     | Flare Type LT         | N/A   | N/A  | Flare Type RT               | N/A   |  |  |
| N/A                                     | Flare Slope LT (%)    | N/A   | N/A  | Flare Slope RT (%)          | N/A   |  |  |
| N/A                                     | Flare Traversable LT? | N/A   | N/A  | Flare Traversable RT?       | N/A   |  |  |
| N/A                                     | Landing Length (in)   | N/A   | N/A  | DWS Provided?               | N/A   |  |  |
| N/A                                     | Landing Width (in)    | N/A   | N/A  | DWS Contrast?               | N/A   |  |  |
| N/A                                     | Landing Slope (%)     | N/A   | N/A  | DWS Length (in)             | N/A   |  |  |
| N/A                                     | Landing X Slope (%)   | N/A   | N/A  | DWS Full Width?             | N/A   |  |  |
| N/A                                     | Landing Curb? (Y/N)   | N/A   | N/A  | DWS Offset (in)             | N/A   |  |  |
| N/A                                     | Shared Landing?       | N/A   |      |                             |       |  |  |
| N/A                                     | Gutter Ponding?       | N/A   | N/A  | Gutter Slope (%)            | N/A   |  |  |
| N/A                                     | Gutter Lip Ht (in)    | N/A   | N/A  | Gutter X Slope (%)          | N/A   |  |  |
| N/A                                     | Painted X Walk1?      | No    | N/A  | Painted X Walk2?            | No    |  |  |
|                                         | X Walk 1 Direction    | To NE |      | X Walk 2 Direction          | To NW |  |  |
| N/A                                     | X Walk 1 Width (in)   | N/A   | N/A  | X Walk 2 Width (in)         | N/A   |  |  |
|                                         | X Walk 1 Slope (%)    | 5.5   |      | X Walk 2 Slope (%)          | 2.1   |  |  |
|                                         | X Walk 1 X Slope (%)  | 1.6   |      | X Walk 2 X Slope (%)        | 6.2   |  |  |
| N/A                                     | Ramp inside XWalk1?   | N/A   | N/A  | Ramp inside XWalk2?         | N/A   |  |  |
|                                         | Road Slope (%)        | 2.7   | N/A  | Clear Space?                | N/A   |  |  |
|                                         | Road X Slope (%)      | 5.1   | N/A  | Clear Space to XWalk (in)   | N/A   |  |  |
| N/A                                     | Any Obstructions?     | N/A   | N/A  | Storm Grate/Utility Hazard? | N/A   |  |  |
|                                         | Obstruction Type      |       | l    | Storm Grate/Utility Type    |       |  |  |
|                                         |                       | N/A   |      |                             | N/A   |  |  |
|                                         |                       |       | Yes  | Surface Condition? (G/P)    | Good  |  |  |