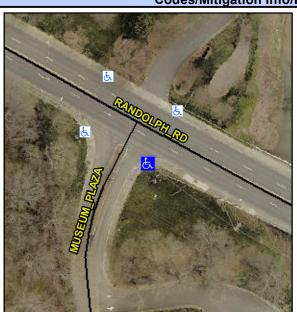

## Access Compliance Report Public Rights-of-Way (Curb Ramps)

Intersection ID: 15396Main Street:MUSEUM\_PLAZACross Street:RANDOLPH\_RDLocation:SADA ID: FA650629508ARamp Type:PerpDiagInitial Pass/Fail:FailOverall Compliance:NoSeverity Score:13.75

RANDOLPH RD None MUSEUM PL StopSign

| Possible Solution                                                        |        |
|--------------------------------------------------------------------------|--------|
| Possible Solutions:                                                      |        |
| Remove & Replace Curb Ramp With Two New Directional Ramps or Equivalent. | ,<br>, |
|                                                                          |        |
| Surveyor Notes:                                                          |        |
| N/A                                                                      |        |
| PROW/ADA:                                                                |        |
| Not Found, R304.2.2, R304.5.3                                            | 1      |
|                                                                          | I      |