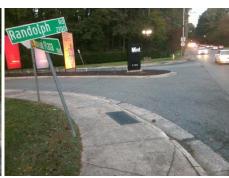

## Access Compliance Report Public Rights-of-Way (Curb Ramps)

Intersection ID: 15396Main Street:MUSEUM\_PLAZACross Street:RANDOLPH\_RDLocation:SADA ID: FA650629508ARamp Type:PerpDiagInitial Pass/Fail:FailOverall Compliance:NoSeverity Score:13.75

RANDOLPH RD None MUSEUM PL StopSign

| Possible Solution                                                        |        |
|--------------------------------------------------------------------------|--------|
| Possible Solutions:                                                      |        |
| Remove & Replace Curb Ramp With Two New Directional Ramps or Equivalent. | ,<br>, |
|                                                                          |        |
| Surveyor Notes:                                                          |        |
| N/A                                                                      |        |
| PROW/ADA:                                                                |        |
| Not Found, R304.2.2, R304.5.3                                            | 1      |
|                                                                          | I      |