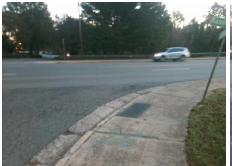

| Field Measurements/Component Compliance |                       |       |      |                             |       |  |  |
|-----------------------------------------|-----------------------|-------|------|-----------------------------|-------|--|--|
| Compliance Description                  |                       | Data  | Comp | liance Description          | Data  |  |  |
| N/A                                     | Ramp Length (in)      | 72.0  | No   | Ramp Slope (%)              | 10.2  |  |  |
| Yes                                     | Ramp Width (in)       | 48.0  | No   | Ramp XSlope (%)             | 3.3   |  |  |
| N/A                                     | Flare Type LT         | N/A   | N/A  | Flare Type RT               | N/A   |  |  |
| N/A                                     | Flare Slope LT (%)    | N/A   | N/A  | Flare Slope RT (%)          | N/A   |  |  |
| N/A                                     | Flare Traversable LT? | N/A   | N/A  | Flare Traversable RT?       | N/A   |  |  |
| N/A                                     | Landing Length (in)   | N/A   | N/A  | DWS Provided?               | N/A   |  |  |
| N/A                                     | Landing Width (in)    | N/A   | N/A  | DWS Contrast?               | N/A   |  |  |
| N/A                                     | Landing Slope (%)     | N/A   | N/A  | DWS Length (in)             | N/A   |  |  |
| N/A                                     | Landing X Slope (%)   | N/A   | N/A  | DWS Full Width?             | N/A   |  |  |
| N/A                                     | Landing Curb? (Y/N)   | N/A   | N/A  | DWS Offset (in)             | N/A   |  |  |
| N/A                                     | Shared Landing?       | N/A   |      |                             |       |  |  |
| N/A                                     | Gutter Ponding?       | N/A   | N/A  | Gutter Slope (%)            | N/A   |  |  |
| N/A                                     | Gutter Lip Ht (in)    | N/A   | N/A  | Gutter X Slope (%)          | N/A   |  |  |
| N/A                                     | Painted X Walk1?      | No    | N/A  | Painted X Walk2?            | No    |  |  |
|                                         | X Walk 1 Direction    | To NE |      | X Walk 2 Direction          | To NW |  |  |
| N/A                                     | X Walk 1 Width (in)   | N/A   | N/A  | X Walk 2 Width (in)         | N/A   |  |  |
|                                         | X Walk 1 Slope (%)    | 5.5   |      | X Walk 2 Slope (%)          | 2.1   |  |  |
|                                         | X Walk 1 X Slope (%)  | 1.6   |      | X Walk 2 X Slope (%)        | 6.2   |  |  |
| N/A                                     | Ramp inside XWalk1?   | N/A   | N/A  | Ramp inside XWalk2?         | N/A   |  |  |
|                                         | Road Slope (%)        | 2.7   | N/A  | Clear Space?                | N/A   |  |  |
|                                         | Road X Slope (%)      | 5.1   | N/A  | Clear Space to XWalk (in)   | N/A   |  |  |
| N/A                                     | Any Obstructions?     | N/A   | N/A  | Storm Grate/Utility Hazard? | N/A   |  |  |
|                                         | Obstruction Type      |       | l    | Storm Grate/Utility Type    |       |  |  |
|                                         |                       | N/A   |      |                             | N/A   |  |  |
|                                         |                       |       | Yes  | Surface Condition? (G/P)    | Good  |  |  |