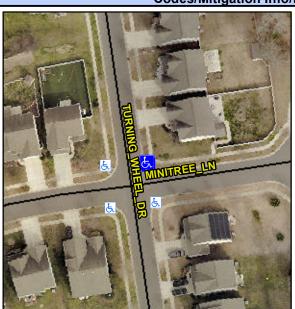

## Access Compliance Report Public Rights-of-Way (Curb Ramps)

Intersection ID: 48767Main Street: TURNING\_WHEEL\_DRCross Street: MINITREE\_LNLocation:NEADA ID: FA66B11C4892Ramp Type: PerpDiagInitial Pass/Fail: FailOverall Compliance: NoSeverity Score:10