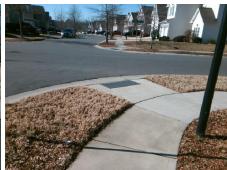

## Field Measurements/Component Compliance

Street 1 Name Stop Condition-Street 2 Street 2 Name Stop Condition-Street 1 TURNING WHEEL DR None MINITREE LN StopSign Possible Solutions:

Remove & Replace Curb Ramp With Two New Directional Ramps or Equivalent.

Surveyor Notes:

N/A

PROW/ADA:

Not Found, R304.5.1, R304.5.3

Total Cost: \$ 3200.00

| Field Measurements/Component Compilance |                        |                       |      |                        |                             |      |
|-----------------------------------------|------------------------|-----------------------|------|------------------------|-----------------------------|------|
|                                         | Compliance Description |                       | Data | Compliance Description |                             | Data |
|                                         | N/A                    | Ramp Length (in)      | 73.0 | Yes                    | Ramp Slope (%)              | 5.4  |
|                                         | No                     | Ramp Width (in)       | 47.0 | No                     | Ramp XSlope (%)             | 2.6  |
|                                         | N/A                    | Flare Type LT         | N/A  | N/A                    | Flare Type RT               | N/A  |
|                                         | N/A                    | Flare Slope LT (%)    | N/A  | N/A                    | Flare Slope RT (%)          | N/A  |
|                                         | N/A                    | Flare Traversable LT? | N/A  | N/A                    | Flare Traversable RT?       | N/A  |
|                                         | N/A                    | Landing Length (in)   | N/A  | N/A                    | DWS Provided?               | N/A  |
|                                         | N/A                    | Landing Width (in)    | N/A  | N/A                    | DWS Contrast?               | N/A  |
|                                         | N/A                    | Landing Slope (%)     | N/A  | N/A                    | DWS Length (in)             | N/A  |
|                                         | N/A                    | Landing X Slope (%)   | N/A  | N/A                    | DWS Full Width?             | N/A  |
|                                         | N/A                    | Landing Curb? (Y/N)   | N/A  | N/A                    | DWS Offset (in)             | N/A  |
|                                         | N/A                    | Shared Landing?       | N/A  |                        |                             |      |
|                                         | N/A                    | Gutter Ponding?       | N/A  | N/A                    | Gutter Slope (%)            | N/A  |
|                                         | N/A                    | Gutter Lip Ht (in)    | N/A  | N/A                    | Gutter X Slope (%)          | N/A  |
|                                         | N/A                    | Painted X Walk1?      | No   | N/A                    | Painted X Walk2?            | No   |
|                                         |                        | X Walk 1 Direction    | To W |                        | X Walk 2 Direction          | To S |
|                                         | N/A                    | X Walk 1 Width (in)   | N/A  | N/A                    | X Walk 2 Width (in)         | N/A  |
|                                         |                        | X Walk 1 Slope (%)    | 0.3  |                        | X Walk 2 Slope (%)          | 0.7  |
|                                         |                        | X Walk 1 X Slope (%)  | 1.0  |                        | X Walk 2 X Slope (%)        | 2.1  |
|                                         | N/A                    | Ramp inside XWalk1?   | N/A  | N/A                    | Ramp inside XWalk2?         | N/A  |
|                                         |                        | Road Slope (%)        | 2.0  | N/A                    | Clear Space?                | N/A  |
|                                         |                        | Road X Slope (%)      | 0.6  | N/A                    | Clear Space to XWalk (in)   | N/A  |
|                                         | N/A                    | Any Obstructions?     | N/A  | N/A                    | Storm Grate/Utility Hazard? | N/A  |
|                                         |                        | Obstruction Type      |      |                        | Storm Grate/Utility Type    |      |
|                                         |                        |                       | N/A  |                        |                             | N/A  |
|                                         |                        |                       |      | Yes                    | Surface Condition? (G/P)    | Good |