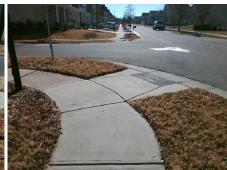

## Field Measurements/Component Compliance

Street 1 Name Stop Condition-Street 2 Street 2 Name Stop Condition-Street 1 TURNING WHEEL DR None MINITREE LN StopSign Possible Solutions:

Remove & Replace Curb Ramp With Two New Directional Ramps or Equivalent.

Surveyor Notes:

N/A

PROW/ADA:

Not Found, R304.5.1, R304.5.3

Total Cost: \$ 3200.00

| Field Measurements/Component Compilance |                        |                       |      |                        |                             |      |
|-----------------------------------------|------------------------|-----------------------|------|------------------------|-----------------------------|------|
|                                         | Compliance Description |                       | Data | Compliance Description |                             | Data |
|                                         | N/A                    | Ramp Length (in)      | 73.0 | Yes                    | Ramp Slope (%)              | 5.4  |
|                                         | No                     | Ramp Width (in)       | 47.0 | No                     | Ramp XSlope (%)             | 2.6  |
|                                         | N/A                    | Flare Type LT         | N/A  | N/A                    | Flare Type RT               | N/A  |
|                                         | N/A                    | Flare Slope LT (%)    | N/A  | N/A                    | Flare Slope RT (%)          | N/A  |
|                                         | N/A                    | Flare Traversable LT? | N/A  | N/A                    | Flare Traversable RT?       | N/A  |
|                                         | N/A                    | Landing Length (in)   | N/A  | N/A                    | DWS Provided?               | N/A  |
|                                         | N/A                    | Landing Width (in)    | N/A  | N/A                    | DWS Contrast?               | N/A  |
|                                         | N/A                    | Landing Slope (%)     | N/A  | N/A                    | DWS Length (in)             | N/A  |
|                                         | N/A                    | Landing X Slope (%)   | N/A  | N/A                    | DWS Full Width?             | N/A  |
|                                         | N/A                    | Landing Curb? (Y/N)   | N/A  | N/A                    | DWS Offset (in)             | N/A  |
|                                         | N/A                    | Shared Landing?       | N/A  |                        |                             |      |
|                                         | N/A                    | Gutter Ponding?       | N/A  | N/A                    | Gutter Slope (%)            | N/A  |
|                                         | N/A                    | Gutter Lip Ht (in)    | N/A  | N/A                    | Gutter X Slope (%)          | N/A  |
|                                         | N/A                    | Painted X Walk1?      | No   | N/A                    | Painted X Walk2?            | No   |
|                                         |                        | X Walk 1 Direction    | To W |                        | X Walk 2 Direction          | To S |
|                                         | N/A                    | X Walk 1 Width (in)   | N/A  | N/A                    | X Walk 2 Width (in)         | N/A  |
|                                         |                        | X Walk 1 Slope (%)    | 0.3  |                        | X Walk 2 Slope (%)          | 0.7  |
|                                         |                        | X Walk 1 X Slope (%)  | 1.0  |                        | X Walk 2 X Slope (%)        | 2.1  |
|                                         | N/A                    | Ramp inside XWalk1?   | N/A  | N/A                    | Ramp inside XWalk2?         | N/A  |
|                                         |                        | Road Slope (%)        | 2.0  | N/A                    | Clear Space?                | N/A  |
|                                         |                        | Road X Slope (%)      | 0.6  | N/A                    | Clear Space to XWalk (in)   | N/A  |
|                                         | N/A                    | Any Obstructions?     | N/A  | N/A                    | Storm Grate/Utility Hazard? | N/A  |
|                                         |                        | Obstruction Type      |      |                        | Storm Grate/Utility Type    |      |
|                                         |                        |                       | N/A  |                        |                             | N/A  |
|                                         |                        |                       |      | Yes                    | Surface Condition? (G/P)    | Good |