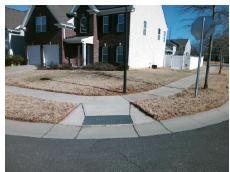

## Field Measurements/Component Compliance

Street 1 Name Stop Condition-Street 2 Street 2 Name Stop Condition-Street 1 TURNING WHEEL DR None MINITREE LN StopSign Possible Solutions:

Remove & Replace Curb Ramp With Two New Directional Ramps or Equivalent.

Surveyor Notes:

N/A

PROW/ADA:

Not Found, R304.5.1, R304.5.3

Total Cost: \$ 3200.00

| Field Measurements/Component Compilance |                        |                       |      |                        |                             |      |
|-----------------------------------------|------------------------|-----------------------|------|------------------------|-----------------------------|------|
|                                         | Compliance Description |                       | Data | Compliance Description |                             | Data |
|                                         | N/A                    | Ramp Length (in)      | 73.0 | Yes                    | Ramp Slope (%)              | 5.4  |
|                                         | No                     | Ramp Width (in)       | 47.0 | No                     | Ramp XSlope (%)             | 2.6  |
|                                         | N/A                    | Flare Type LT         | N/A  | N/A                    | Flare Type RT               | N/A  |
|                                         | N/A                    | Flare Slope LT (%)    | N/A  | N/A                    | Flare Slope RT (%)          | N/A  |
|                                         | N/A                    | Flare Traversable LT? | N/A  | N/A                    | Flare Traversable RT?       | N/A  |
|                                         | N/A                    | Landing Length (in)   | N/A  | N/A                    | DWS Provided?               | N/A  |
|                                         | N/A                    | Landing Width (in)    | N/A  | N/A                    | DWS Contrast?               | N/A  |
|                                         | N/A                    | Landing Slope (%)     | N/A  | N/A                    | DWS Length (in)             | N/A  |
|                                         | N/A                    | Landing X Slope (%)   | N/A  | N/A                    | DWS Full Width?             | N/A  |
|                                         | N/A                    | Landing Curb? (Y/N)   | N/A  | N/A                    | DWS Offset (in)             | N/A  |
|                                         | N/A                    | Shared Landing?       | N/A  |                        |                             |      |
|                                         | N/A                    | Gutter Ponding?       | N/A  | N/A                    | Gutter Slope (%)            | N/A  |
|                                         | N/A                    | Gutter Lip Ht (in)    | N/A  | N/A                    | Gutter X Slope (%)          | N/A  |
|                                         | N/A                    | Painted X Walk1?      | No   | N/A                    | Painted X Walk2?            | No   |
|                                         |                        | X Walk 1 Direction    | To W |                        | X Walk 2 Direction          | To S |
|                                         | N/A                    | X Walk 1 Width (in)   | N/A  | N/A                    | X Walk 2 Width (in)         | N/A  |
|                                         |                        | X Walk 1 Slope (%)    | 0.3  |                        | X Walk 2 Slope (%)          | 0.7  |
|                                         |                        | X Walk 1 X Slope (%)  | 1.0  |                        | X Walk 2 X Slope (%)        | 2.1  |
|                                         | N/A                    | Ramp inside XWalk1?   | N/A  | N/A                    | Ramp inside XWalk2?         | N/A  |
|                                         |                        | Road Slope (%)        | 2.0  | N/A                    | Clear Space?                | N/A  |
|                                         |                        | Road X Slope (%)      | 0.6  | N/A                    | Clear Space to XWalk (in)   | N/A  |
|                                         | N/A                    | Any Obstructions?     | N/A  | N/A                    | Storm Grate/Utility Hazard? | N/A  |
|                                         |                        | Obstruction Type      |      |                        | Storm Grate/Utility Type    |      |
|                                         |                        |                       | N/A  |                        |                             | N/A  |
|                                         |                        |                       |      | Yes                    | Surface Condition? (G/P)    | Good |