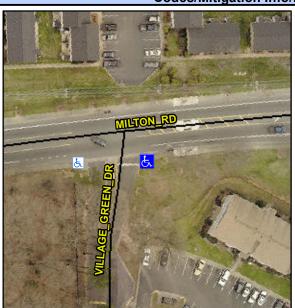

## **Access Compliance Report Public Rights-of-Way** (Curb Ramps)

Intersection ID: 11200 Main Street: MILTON\_RD Cross Street: VILLAGE\_GREEN\_DR Location: SE ADA ID: FA745010D2F0 Ramp Type: Perp Initial Pass/Fail: Fail **Overall Compliance: No Severity Score:** 10

**Codes/Mitigation Info/Possible Solution** 

| Street 1 Name           | VILLAGE GREEN DR |
|-------------------------|------------------|
| Stop Condition-Street 2 | StopSign         |
| Street 2 Name           | N/A              |
| Stop Condition-Street 1 | N/A              |