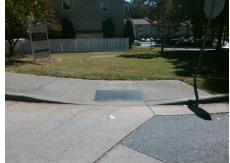

Possible Solutions: Remove & Replace Entire Ramp. Surveyor Notes: N/A PROW/ADA: Not Found, R304.5.1, R304.5.3

Total Cost: 1850.00

| Field Measurements/Component Compliance |                       |      |      |                             |      |  |
|-----------------------------------------|-----------------------|------|------|-----------------------------|------|--|
| Compliance Description                  |                       | Data | Comp | liance Description          | Data |  |
| N/A                                     | Ramp Length (in)      | 59.5 | Yes  | Ramp Slope (%)              | 7.3  |  |
| No                                      | Ramp Width (in)       | 41.5 | No   | Ramp XSlope (%)             | 4.0  |  |
| N/A                                     | Flare Type LT         | N/A  | N/A  | Flare Type RT               | N/A  |  |
| N/A                                     | Flare Slope LT (%)    | N/A  | N/A  | Flare Slope RT (%)          | N/A  |  |
| N/A                                     | Flare Traversable LT? | N/A  | N/A  | Flare Traversable RT?       | N/A  |  |
| N/A                                     | Landing Length (in)   | N/A  | N/A  | DWS Provided?               | N/A  |  |
| N/A                                     | Landing Width (in)    | N/A  | N/A  | DWS Contrast?               | N/A  |  |
| N/A                                     | Landing Slope (%)     | N/A  | N/A  | DWS Length (in)             | N/A  |  |
| N/A                                     | Landing X Slope (%)   | N/A  | N/A  | DWS Full Width?             | N/A  |  |
| N/A                                     | Landing Curb? (Y/N)   | N/A  | N/A  | DWS Offset (in)             | N/A  |  |
| N/A                                     | Shared Landing?       | N/A  |      |                             |      |  |
| N/A                                     | Gutter Ponding?       | N/A  | N/A  | Gutter Slope (%)            | N/A  |  |
| N/A                                     | Gutter Lip Ht (in)    | N/A  | N/A  | Gutter X Slope (%)          | N/A  |  |
| N/A                                     | Painted X Walk1?      | No   | N/A  | Painted X Walk2?            | N/A  |  |
|                                         | X Walk 1 Direction    | To W |      | X Walk 2 Direction          | N/A  |  |
| N/A                                     | X Walk 1 Width (in)   | N/A  | N/A  | X Walk 2 Width (in)         | N/A  |  |
|                                         | X Walk 1 Slope (%)    | 1.2  |      | X Walk 2 Slope (%)          | N/A  |  |
|                                         | X Walk 1 X Slope (%)  | 8.1  |      | X Walk 2 X Slope (%)        | N/A  |  |
| N/A                                     | Ramp inside XWalk1?   | N/A  | N/A  | Ramp inside XWalk2?         | N/A  |  |
|                                         | Road Slope (%)        | N/A  | N/A  | Clear Space?                | N/A  |  |
|                                         | Road X Slope (%)      | N/A  | N/A  | Clear Space to XWalk (in)   | N/A  |  |
| N/A                                     | Any Obstructions?     | N/A  | N/A  | Storm Grate/Utility Hazard? | N/A  |  |
|                                         | Obstruction Type      |      |      | Storm Grate/Utility Type    |      |  |
|                                         |                       | N/A  |      |                             | N/A  |  |
|                                         |                       |      | Yes  | Surface Condition? (G/P)    | Good |  |
|                                         |                       |      |      |                             |      |  |