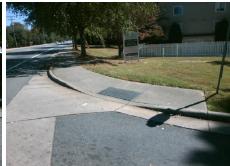

Possible Solutions: Remove & Replace Entire Ramp. Surveyor Notes: N/A PROW/ADA: Not Found, R304.5.1, R304.5.3

Total Cost: 1850.00

| Field Measurements/Component Compliance |                       |      |      |                             |      |  |
|-----------------------------------------|-----------------------|------|------|-----------------------------|------|--|
| Compliance Description                  |                       | Data | Comp | liance Description          | Data |  |
| N/A                                     | Ramp Length (in)      | 59.5 | Yes  | Ramp Slope (%)              | 7.3  |  |
| No                                      | Ramp Width (in)       | 41.5 | No   | Ramp XSlope (%)             | 4.0  |  |
| N/A                                     | Flare Type LT         | N/A  | N/A  | Flare Type RT               | N/A  |  |
| N/A                                     | Flare Slope LT (%)    | N/A  | N/A  | Flare Slope RT (%)          | N/A  |  |
| N/A                                     | Flare Traversable LT? | N/A  | N/A  | Flare Traversable RT?       | N/A  |  |
| N/A                                     | Landing Length (in)   | N/A  | N/A  | DWS Provided?               | N/A  |  |
| N/A                                     | Landing Width (in)    | N/A  | N/A  | DWS Contrast?               | N/A  |  |
| N/A                                     | Landing Slope (%)     | N/A  | N/A  | DWS Length (in)             | N/A  |  |
| N/A                                     | Landing X Slope (%)   | N/A  | N/A  | DWS Full Width?             | N/A  |  |
| N/A                                     | Landing Curb? (Y/N)   | N/A  | N/A  | DWS Offset (in)             | N/A  |  |
| N/A                                     | Shared Landing?       | N/A  |      |                             |      |  |
| N/A                                     | Gutter Ponding?       | N/A  | N/A  | Gutter Slope (%)            | N/A  |  |
| N/A                                     | Gutter Lip Ht (in)    | N/A  | N/A  | Gutter X Slope (%)          | N/A  |  |
| N/A                                     | Painted X Walk1?      | No   | N/A  | Painted X Walk2?            | N/A  |  |
|                                         | X Walk 1 Direction    | To W |      | X Walk 2 Direction          | N/A  |  |
| N/A                                     | X Walk 1 Width (in)   | N/A  | N/A  | X Walk 2 Width (in)         | N/A  |  |
|                                         | X Walk 1 Slope (%)    | 1.2  |      | X Walk 2 Slope (%)          | N/A  |  |
|                                         | X Walk 1 X Slope (%)  | 8.1  |      | X Walk 2 X Slope (%)        | N/A  |  |
| N/A                                     | Ramp inside XWalk1?   | N/A  | N/A  | Ramp inside XWalk2?         | N/A  |  |
|                                         | Road Slope (%)        | N/A  | N/A  | Clear Space?                | N/A  |  |
|                                         | Road X Slope (%)      | N/A  | N/A  | Clear Space to XWalk (in)   | N/A  |  |
| N/A                                     | Any Obstructions?     | N/A  | N/A  | Storm Grate/Utility Hazard? | N/A  |  |
|                                         | Obstruction Type      |      |      | Storm Grate/Utility Type    |      |  |
|                                         |                       | N/A  |      |                             | N/A  |  |
|                                         |                       |      | Yes  | Surface Condition? (G/P)    | Good |  |
|                                         |                       |      |      |                             |      |  |