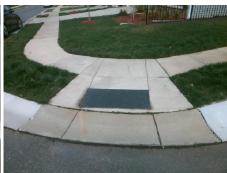

Remove & Replace Curb Ramp With Two New Directional Ramps or Equivalent.

Surveyor Notes:

N/A

PROW/ADA:

R304.5.1

Total Cost: \$ 3200.00

| Field Measurements/Component Compliance |                                                                      |       |      |                             |       |
|-----------------------------------------|----------------------------------------------------------------------|-------|------|-----------------------------|-------|
| Compliance Description                  |                                                                      | Data  | Comp | oliance Description         | Data  |
| N/A                                     | Ramp Length (in)                                                     | 47.5  | Yes  | Ramp Slope (%)              | 5.3   |
| No                                      | Ramp Width (in)                                                      | 47.0  | Yes  | Ramp XSlope (%)             | 1.1   |
| N/A                                     | Flare Type LT                                                        | N/A   | N/A  | Flare Type RT               | N/A   |
| N/A                                     | Flare Slope LT (%)                                                   | N/A   | N/A  | Flare Slope RT (%)          | N/A   |
| N/A                                     | Flare Traversable LT?                                                | N/A   | N/A  | Flare Traversable RT?       | N/A   |
| N/A                                     | Landing Length (in)                                                  | N/A   | N/A  | DWS Provided?               | N/A   |
| N/A                                     | Landing Width (in)                                                   | N/A   | N/A  | DWS Contrast?               | N/A   |
| N/A                                     | Landing Slope (%)                                                    | N/A   | N/A  | DWS Length (in)             | N/A   |
| N/A                                     | Landing X Slope (%)                                                  | N/A   | N/A  | DWS Full Width?             | N/A   |
| N/A                                     | Landing Curb? (Y/N)                                                  | N/A   | N/A  | DWS Offset (in)             | N/A   |
| N/A                                     | Shared Landing?                                                      | N/A   |      |                             |       |
| N/A                                     | Gutter Ponding?                                                      | N/A   | N/A  | Gutter Slope (%)            | N/A   |
| N/A                                     | Gutter Lip Ht (in)                                                   | N/A   | N/A  | Gutter X Slope (%)          | N/A   |
| N/A                                     | Painted X Walk1?                                                     | No    | N/A  | Painted X Walk2?            | No    |
|                                         | X Walk 1 Direction                                                   | To SW |      | X Walk 2 Direction          | To SE |
| N/A                                     | X Walk 1 Width (in)                                                  | N/A   | N/A  | X Walk 2 Width (in)         | N/A   |
|                                         | X Walk 1 Slope (%)                                                   | 0.8   |      | X Walk 2 Slope (%)          | 7.0   |
|                                         | X Walk 1 X Slope (%)                                                 | 7.5   |      | X Walk 2 X Slope (%)        | 0.2   |
| N/A                                     | Ramp inside XWalk1?                                                  | N/A   | N/A  | Ramp inside XWalk2?         | N/A   |
|                                         | Road Slope (%)                                                       | 0.9   | N/A  | Clear Space?                | N/A   |
|                                         | Road X Slope (%)                                                     | 6.8   | N/A  | Clear Space to XWalk (in)   | N/A   |
| N/A                                     | Any Obstructions?                                                    | N/A   | N/A  | Storm Grate/Utility Hazard? | N/A   |
|                                         | Obstruction Type                                                     |       |      | Storm Grate/Utility Type    |       |
|                                         |                                                                      | N/A   |      |                             | N/A   |
|                                         |                                                                      |       | Yes  | Surface Condition? (G/P)    | Good  |
| 100                                     | In the same beautiful and the same same same same same same same sam |       |      |                             |       |