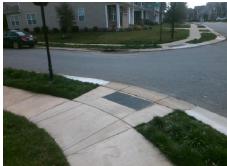

Remove & Replace Curb Ramp With Two New Directional Ramps or Equivalent.

Surveyor Notes:

N/A

PROW/ADA:

R304.5.1

Total Cost: \$ 3200.00

| Field Measurements/Component Compliance |                                                                      |       |      |                             |       |
|-----------------------------------------|----------------------------------------------------------------------|-------|------|-----------------------------|-------|
| Compliance Description                  |                                                                      | Data  | Comp | oliance Description         | Data  |
| N/A                                     | Ramp Length (in)                                                     | 47.5  | Yes  | Ramp Slope (%)              | 5.3   |
| No                                      | Ramp Width (in)                                                      | 47.0  | Yes  | Ramp XSlope (%)             | 1.1   |
| N/A                                     | Flare Type LT                                                        | N/A   | N/A  | Flare Type RT               | N/A   |
| N/A                                     | Flare Slope LT (%)                                                   | N/A   | N/A  | Flare Slope RT (%)          | N/A   |
| N/A                                     | Flare Traversable LT?                                                | N/A   | N/A  | Flare Traversable RT?       | N/A   |
| N/A                                     | Landing Length (in)                                                  | N/A   | N/A  | DWS Provided?               | N/A   |
| N/A                                     | Landing Width (in)                                                   | N/A   | N/A  | DWS Contrast?               | N/A   |
| N/A                                     | Landing Slope (%)                                                    | N/A   | N/A  | DWS Length (in)             | N/A   |
| N/A                                     | Landing X Slope (%)                                                  | N/A   | N/A  | DWS Full Width?             | N/A   |
| N/A                                     | Landing Curb? (Y/N)                                                  | N/A   | N/A  | DWS Offset (in)             | N/A   |
| N/A                                     | Shared Landing?                                                      | N/A   |      |                             |       |
| N/A                                     | Gutter Ponding?                                                      | N/A   | N/A  | Gutter Slope (%)            | N/A   |
| N/A                                     | Gutter Lip Ht (in)                                                   | N/A   | N/A  | Gutter X Slope (%)          | N/A   |
| N/A                                     | Painted X Walk1?                                                     | No    | N/A  | Painted X Walk2?            | No    |
|                                         | X Walk 1 Direction                                                   | To SW |      | X Walk 2 Direction          | To SE |
| N/A                                     | X Walk 1 Width (in)                                                  | N/A   | N/A  | X Walk 2 Width (in)         | N/A   |
|                                         | X Walk 1 Slope (%)                                                   | 0.8   |      | X Walk 2 Slope (%)          | 7.0   |
|                                         | X Walk 1 X Slope (%)                                                 | 7.5   |      | X Walk 2 X Slope (%)        | 0.2   |
| N/A                                     | Ramp inside XWalk1?                                                  | N/A   | N/A  | Ramp inside XWalk2?         | N/A   |
|                                         | Road Slope (%)                                                       | 0.9   | N/A  | Clear Space?                | N/A   |
|                                         | Road X Slope (%)                                                     | 6.8   | N/A  | Clear Space to XWalk (in)   | N/A   |
| N/A                                     | Any Obstructions?                                                    | N/A   | N/A  | Storm Grate/Utility Hazard? | N/A   |
|                                         | Obstruction Type                                                     |       |      | Storm Grate/Utility Type    |       |
|                                         |                                                                      | N/A   |      |                             | N/A   |
|                                         |                                                                      |       | Yes  | Surface Condition? (G/P)    | Good  |
| 100                                     | In the same beautiful and the same same same same same same same sam |       |      |                             |       |