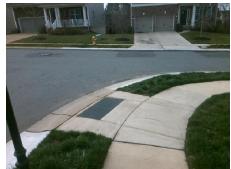

Remove & Replace Curb Ramp With Two New Directional Ramps or Equivalent.

Surveyor Notes:

N/A

PROW/ADA:

R304.5.1

Total Cost: \$ 3200.00

| Field Measurements/Component Compliance |                                                                      |       |      |                             |       |
|-----------------------------------------|----------------------------------------------------------------------|-------|------|-----------------------------|-------|
| Compliance Description                  |                                                                      | Data  | Comp | oliance Description         | Data  |
| N/A                                     | Ramp Length (in)                                                     | 47.5  | Yes  | Ramp Slope (%)              | 5.3   |
| No                                      | Ramp Width (in)                                                      | 47.0  | Yes  | Ramp XSlope (%)             | 1.1   |
| N/A                                     | Flare Type LT                                                        | N/A   | N/A  | Flare Type RT               | N/A   |
| N/A                                     | Flare Slope LT (%)                                                   | N/A   | N/A  | Flare Slope RT (%)          | N/A   |
| N/A                                     | Flare Traversable LT?                                                | N/A   | N/A  | Flare Traversable RT?       | N/A   |
| N/A                                     | Landing Length (in)                                                  | N/A   | N/A  | DWS Provided?               | N/A   |
| N/A                                     | Landing Width (in)                                                   | N/A   | N/A  | DWS Contrast?               | N/A   |
| N/A                                     | Landing Slope (%)                                                    | N/A   | N/A  | DWS Length (in)             | N/A   |
| N/A                                     | Landing X Slope (%)                                                  | N/A   | N/A  | DWS Full Width?             | N/A   |
| N/A                                     | Landing Curb? (Y/N)                                                  | N/A   | N/A  | DWS Offset (in)             | N/A   |
| N/A                                     | Shared Landing?                                                      | N/A   |      |                             |       |
| N/A                                     | Gutter Ponding?                                                      | N/A   | N/A  | Gutter Slope (%)            | N/A   |
| N/A                                     | Gutter Lip Ht (in)                                                   | N/A   | N/A  | Gutter X Slope (%)          | N/A   |
| N/A                                     | Painted X Walk1?                                                     | No    | N/A  | Painted X Walk2?            | No    |
|                                         | X Walk 1 Direction                                                   | To SW |      | X Walk 2 Direction          | To SE |
| N/A                                     | X Walk 1 Width (in)                                                  | N/A   | N/A  | X Walk 2 Width (in)         | N/A   |
|                                         | X Walk 1 Slope (%)                                                   | 0.8   |      | X Walk 2 Slope (%)          | 7.0   |
|                                         | X Walk 1 X Slope (%)                                                 | 7.5   |      | X Walk 2 X Slope (%)        | 0.2   |
| N/A                                     | Ramp inside XWalk1?                                                  | N/A   | N/A  | Ramp inside XWalk2?         | N/A   |
|                                         | Road Slope (%)                                                       | 0.9   | N/A  | Clear Space?                | N/A   |
|                                         | Road X Slope (%)                                                     | 6.8   | N/A  | Clear Space to XWalk (in)   | N/A   |
| N/A                                     | Any Obstructions?                                                    | N/A   | N/A  | Storm Grate/Utility Hazard? | N/A   |
|                                         | Obstruction Type                                                     |       |      | Storm Grate/Utility Type    |       |
|                                         |                                                                      | N/A   |      |                             | N/A   |
|                                         |                                                                      |       | Yes  | Surface Condition? (G/P)    | Good  |
| 100                                     | In the same beautiful and the same same same same same same same sam |       |      |                             |       |