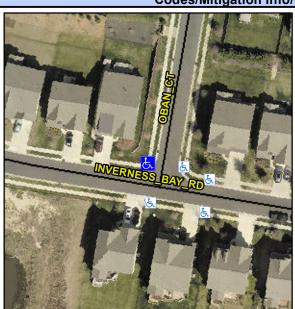

## Access Compliance Report Public Rights-of-Way (Curb Ramps)

Intersection ID: 53161 Main Street: OBAN\_CT Cross Street: INVERNESS\_BAY\_RD Location: NW

ADA ID: FA7753BEAB96 Ramp Type: PerpDiag Initial Pass/Fail: Fail Overall Compliance: No Severity Score: 8.75

Codes/Mitigation Info/Possible Solution

Field Measurements/Component Compliance

Street 1 Name INVERNESS BAY RD
Stop Condition-Street 2 None
Street 2 Name OBAN CT
Stop Condition-Street 1 StopSign

Possible Solutions: